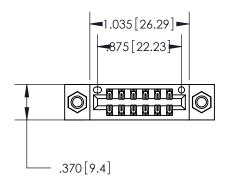

846/896 SERIES HIGH TEMP CARD EDGE CONNECTOR PART NUMBER: 896-012-560-207

**EDAC INC** TORONTO, ONTARIO CANADA

THESE DRAWINGS AND SPECIFICATIONS ARE THE PROPERTY OF EDAC INC., AND SHALL NOT BE REPRODUCED, OR COPIED OR USED AS THE BASIS FOR THE MANUFACTURE OR SALE OF APPARATUS WITHOUT WRITTEN PERMISSION.

| ACAD REFERENCE NO. | 846-ENG-MASTER   |
|--------------------|------------------|
| DRAWN: J.LEE       | DATE: APR. 22/09 |
| CHECKED:           | DATE:            |
| SCALE: 1:1         | SHEET 1 OF 2     |
| DRAWING NUMBER     | ISSUE            |
| 846-FNG-MASTER     | 1                |