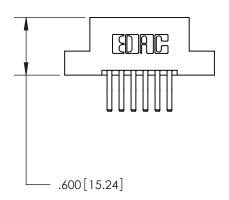

846/896 SERIES HIGH TEMP CARD EDGE CONNECTOR PART NUMBER: 896-012-560-207

**EDAC INC** TORONTO, ONTARIO CANADA

THESE DRAWINGS AND SPECIFICATIONS ARE THE PROPERTY OF EDAC INC., AND SHALL NOT BE REPRODUCED, OR COPIED OR USED AS THE BASIS FOR THE MANUFACTURE OR SALE OF APPARATUS WITHOUT WRITTEN PERMISSION.

| ACAD REFERENCE NO. | 846-ENG-MASTER   |
|--------------------|------------------|
| DRAWN: J.LEE       | DATE: APR. 22/09 |
| CHECKED:           | DATE:            |
| SCALE: 1:1         | SHEET 1 OF 2     |
| DRAWING NUMBER     | ISSUE            |
| 846-FNG-MASTER     | 1                |