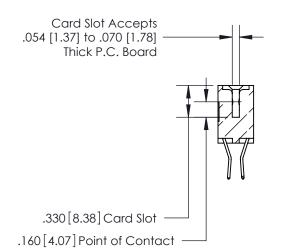

<u>Contact Dimensions:</u> 560-Extender Board Bend (Code 523 Contacts) See Sheet 2 for Contact Code 555, 556, 558, 559, 560 Dimensions

THIS IS A C.A.D. GENERATED DRAWING DO NOT MAKE MANUAL REVISIONS TO MASTER.

THIS IS A C.A.D. GENERATED DRAWING DO NOT MAKE MANUAL REVISIONS TO MASTER.

ISSUE NUMBER

.165[4.19]

.375 [9.54]

ORIGINAL

1

.060 [1.52] .125(3.18) to .210(5.33) **Outside Tails** .125(3.18) to .210(5.33) **Outside Tails** 

**Contact Code 560** 

INSULATOR MATERIAL: THERMOPLASTIC POLYESTER, UL 94V-0 CONTACT MATERIAL; COPPER, NICKEL, TIN ALLOY CA-725 CONTACT PLATING: GOLD ON THE MATING AREA, TIN-LEAD ON THE CONTACT TAILS, NICKEL UNDERPLATE