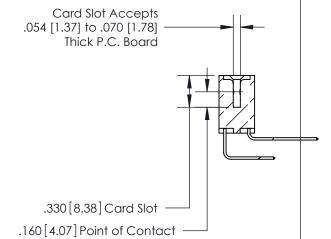

<u>Contact Dimensions:</u>
558-90 Degree Bend (Code 541 Contacts)
See Sheet 2 for Contact Code 555, 556, 558, 559, 560 Dimensions





INSULATOR MATERIAL: THERMOPLASTIC POLYESTER, UL 94V-0 CONTACT MATERIAL; COPPER, NICKEL, TIN ALLOY CA-725 CONTACT PLATING: GOLD ON THE MATING AREA, TIN-LEAD ON THE CONTACT TAILS, NICKEL UNDERPLATE

THIS IS A C.A.D. GENERATED DRAWING DO NOT MAKE MANUAL REVISIONS TO MASTER.



ISSUE NUMBER ORIGINAL 1



846/896 SERIES HIGH TEMP CARD EDGE CONNECTOR PART NUMBER: 896-030-558-808



**EDAC INC** TORONTO, ONTARIO CANADA

THESE DRAWINGS AND SPECIFICATIONS ARE THE PROPERTY OF EDAC INC., AND SHALL NOT BE REPRODUCED, OR COPIED OR USED AS THE BASIS FOR THE MANUFACTURE OR SALE OF APPARATUS WITHOUT WRITTEN PERMISSION.

| ACAD REFERENCE NO. | 846-ENG-MASTER |           |
|--------------------|----------------|-----------|
| DRAWN: J.LEE       | DATE: AF       | PR. 22/09 |
| CHECKED:           | DATE:          |           |
| SCALE: 1:1         | SHEET          | OF 2      |
| DRAWING NUMBER     |                | ISSUE     |
| 846-ENG-MASTER     |                | 1         |
|                    |                |           |

THIS IS A C.A.D. GENERATED DRAWING DO NOT MAKE MANUAL REVISIONS TO MAST