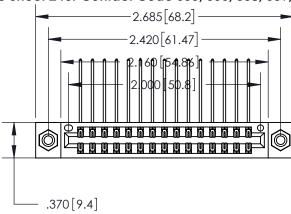

<u>Contact Dimensions:</u>
558-90 Degree Bend (Code 541 Contacts)
See Sheet 2 for Contact Code 555, 556, 558, 559, 560 Dimensions

INSULATOR MATERIAL: THERMOPLASTIC POLYESTER, UL 94V-0 CONTACT MATERIAL; COPPER, NICKEL, TIN ALLOY CA-725 CONTACT PLATING: GOLD ON THE MATING AREA, TIN-LEAD ON THE CONTACT TAILS, NICKEL UNDERPLATE

THIS IS A C.A.D. GENERATED DRAWING DO NOT MAKE MANUAL REVISIONS TO MASTER.

ISSUE NUMBER ORIGINAL 1

846/896 SERIES HIGH TEMP CARD EDGE CONNECTOR PART NUMBER: 896-030-558-808

**EDAC INC** TORONTO, ONTARIO CANADA