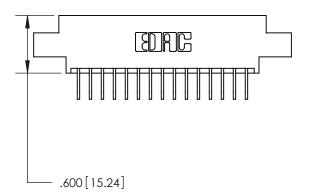

THIS IS A C.A.D. GENERATED DRAWING DO NOT MAKE MANUAL REVISIONS TO MASTER.

ISSUE NUMBER

.165[4.19]

.375 [9.54]

ORIGINAL

1

.060 [1.52] .125(3.18) to .210(5.33) **Outside Tails** .125(3.18) to .210(5.33) **Outside Tails** 