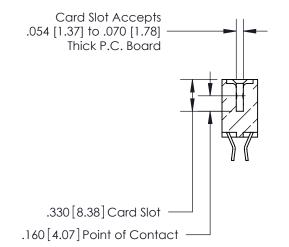

<u>Contact Dimensions:</u> 555-Extender Board Bend (Code 500 Contacts) See Sheet 2 for Contact Code 555, 556, 558, 559, 560 Dimensions

- INSULATOR MATERIAL: THERMOPLASTIC POLYESTER, UL 94V-0 CONTACT MATERIAL; COPPER, NICKEL, TIN ALLOY CA-725
- CONTACT PLATING: GOLD ON THE MATING AREA, TIN-LEAD ON THE CONTACT TAILS, NICKEL UNDERPLATE

**Contact Code 560** 

INSULATOR MATERIAL: THERMOPLASTIC POLYESTER, UL 94V-0 CONTACT MATERIAL; COPPER, NICKEL, TIN ALLOY CA-725 CONTACT PLATING: GOLD ON THE MATING AREA, TIN-LEAD ON THE CONTACT TAILS, NICKEL UNDERPLATE

**Contact Code 558** 

## 846/896 SERIES HIGH TEMP CARD EDGE CONNECTOR CONTACT CODE 555,556,558,559,560 DIMENSIONS

.150 [3.81]

YOUR CONNECTION TO QUALITY & SERVICE

**Contact Code 559** 

**EDAC INC** TORONTO, ONTARIO CANADA

THESE DRAWINGS AND SPECIFICATIONS ARE THE PROPERTY OF EDAC INC.,AND SHALL NOT BE REPRODUCED, OR COPIED OR USED AS THE BASIS FOR THE MANUFACTURE OR SALE OF APPARATUS WITHOUT WRITTEN PERMISSION.