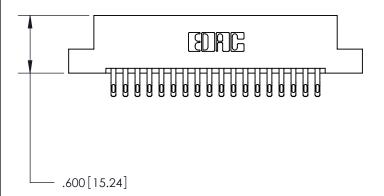

THIS IS A C.A.D. GENERATED DRAWING DO NOT MAKE MANUAL REVISIONS TO MASTER.

ISSUE NUMBER ORIGINAL

846/896 SERIES HIGH TEMP CARD EDGE CONNECTOR PART NUMBER: 896-036-555-208

**EDAC INC** TORONTO, ONTARIO CANADA

THESE DRAWINGS AND SPECIFICATIONS ARE THE PROPERTY OF EDAC INC.,AND SHALL NOT BE REPRODUCED, OR COPIED OR USED AS THE BASIS FOR THE MANUFACTURE OR SALE OF APPARATUS WITHOUT WRITTEN PERMISSION.

| ACAD REFERENCE NO. | 846-ENG-MASTER   |
|--------------------|------------------|
| DRAWN: J.LEE       | DATE: APR. 22/09 |
| CHECKED:           | DATE:            |
| SCALE: 1:1         | SHEET 1 OF 2     |
| DRAWING NUMBER     | ISSUE            |
| 846-ENG-MASTER     | 1                |