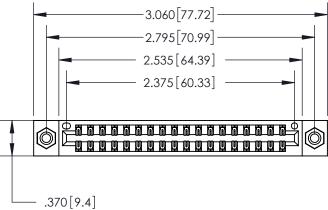

THIS IS A C.A.D. GENERATED DRAWING DO NOT MAKE MANUAL REVISIONS TO MASTER.

ISSUE NUMBER ORIGINAL

846/896 SERIES HIGH TEMP CARD EDGE CONNECTOR PART NUMBER: 896-036-555-208

**EDAC INC** TORONTO, ONTARIO CANADA

THESE DRAWINGS AND SPECIFICATIONS ARE THE PROPERTY OF EDAC INC.,AND SHALL NOT BE REPRODUCED, OR COPIED OR USED AS THE BASIS FOR THE MANUFACTURE OR SALE OF APPARATUS WITHOUT WRITTEN PERMISSION.

| ACAD REFERENCE NO. | 846-ENG-MASTER   |
|--------------------|------------------|
| DRAWN: J.LEE       | DATE: APR. 22/09 |
| CHECKED:           | DATE:            |
| SCALE: 1:1         | SHEET 1 OF 2     |
| DRAWING NUMBER     | ISSUE            |
| 846-ENG-MASTER     | 1                |