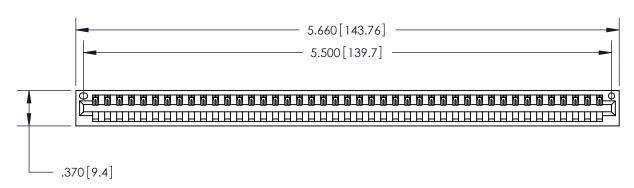

<u>Contact Dimensions:</u>
521-P.C. Tail .025 Sq. (0.64 Sq.) - Tail LG. =.150 (3.81)
.125 (3.18) Contact Spacing x .250 (6.35) Row Spacing

THIS IS A C.A.D. GENERATED DRAWING DO NOT MAKE MANUAL REVISIONS TO MASTER.

ISSUE NUMBER

ORIGINAL

(1)

Card Slot Accepts .054 [1.37] to .070 [1.78] Thick P.C. Board .330 [8.38] Card Slot .160 [4.07] Point of Contact -

INSULATOR MATERIAL: THERMOPLASTIC POLYESTER, UL 94V-0 CONTACT MATERIAL; COPPER, NICKEL, TIN ALLOY CA-725 CONTACT PLATING: GOLD ON THE MATING AREA, TIN-LEAD

ON THE CONTACT TAILS, NICKEL UNDERPLATE

.600 [15.24]

846/896 SERIES HIGH TEMP CARD EDGE CONNECTOR PART NUMBER: 896-043-521-101

YOUR CONNECTION TO QUALITY & SERVICE

**EDAC INC** TORONTO, ONTARIO CANADA

THESE DRAWINGS AND SPECIFICATIONS ARE THE PROPERTY OF EDAC INC.,AND SHALL NOT BE REPRODUCED, OR COPIED OR USED AS THE BASIS FOR THE MANUFACTURE OR SALE OF APPARATUS WITHOUT WRITTEN PERMISSION.

| ACAD REFERENCE NO. | 846-ENG-MASTER   |  |
|--------------------|------------------|--|
| DRAWN: J.LEE       | DATE: APR. 22/09 |  |
| CHECKED:           | DATE:            |  |
| SCALE: 1:1         | SHEET 1 OF 2     |  |
| DRAWING NUMBER     | ISSUE            |  |
| 846-ENG-MASTER     | 1                |  |