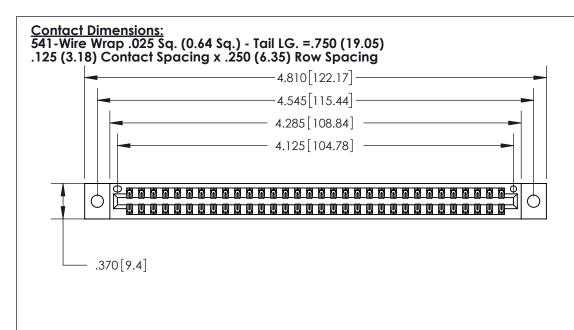

PART NUMBER: 896-064-541-202

846/896 SERIES HIGH TEMP CARD EDGE CONNECTOR

THESE DRAWINGS AND SPECIFICATIONS ARE THE PROPERTY OF EDAC INC.,AND SHALL NOT BE REPRODUCED, OR COPIED OR USED AS THE BASIS FOR THE MANUFACTURE OR SALE OF APPARATUS WITHOUT WRITTEN PERMISSION.

|  | ACAD REFERENCE NO. | 846-ENG-MASTER   |  |
|--|--------------------|------------------|--|
|  | DRAWN: J.LEE       | DATE: APR. 22/09 |  |
|  | CHECKED:           | DATE:            |  |
|  | SCALE: 1:1         | SHEET 1 OF 2     |  |
|  | DRAWING NUMBER     | ISSUE            |  |
|  | 846-ENG-MASTER     | 1                |  |