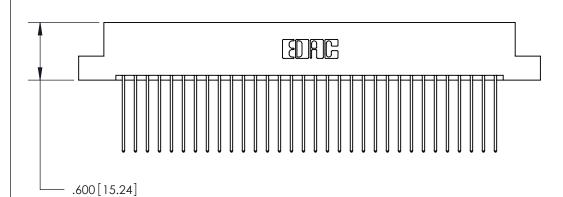

THIS IS A C.A.D. GENERATED DRAWING DO NOT MAKE MANUAL REVISIONS TO MASTER.

ISSUE NUMBER ORIGINAL (1)

Card Slot Accepts .054 [1.37] to .070 [1.78] Thick P.C. Board .330 [8.38] Card Slot .160 [4.07] Point of Contact

PART NUMBER: 896-064-541-202

846/896 SERIES HIGH TEMP CARD EDGE CONNECTOR

THESE DRAWINGS AND SPECIFICATIONS ARE THE PROPERTY OF EDAC INC.,AND SHALL NOT BE REPRODUCED, OR COPIED OR USED AS THE BASIS FOR THE MANUFACTURE OR SALE OF APPARATUS WITHOUT WRITTEN PERMISSION.

|  | ACAD REFERENCE NO. | 846-ENG-MASTER   |  |
|--|--------------------|------------------|--|
|  | DRAWN: J.LEE       | DATE: APR. 22/09 |  |
|  | CHECKED:           | DATE:            |  |
|  | SCALE: 1:1         | SHEET 1 OF 2     |  |
|  | DRAWING NUMBER     | ISSUE            |  |
|  | 846-ENG-MASTER     | 1                |  |