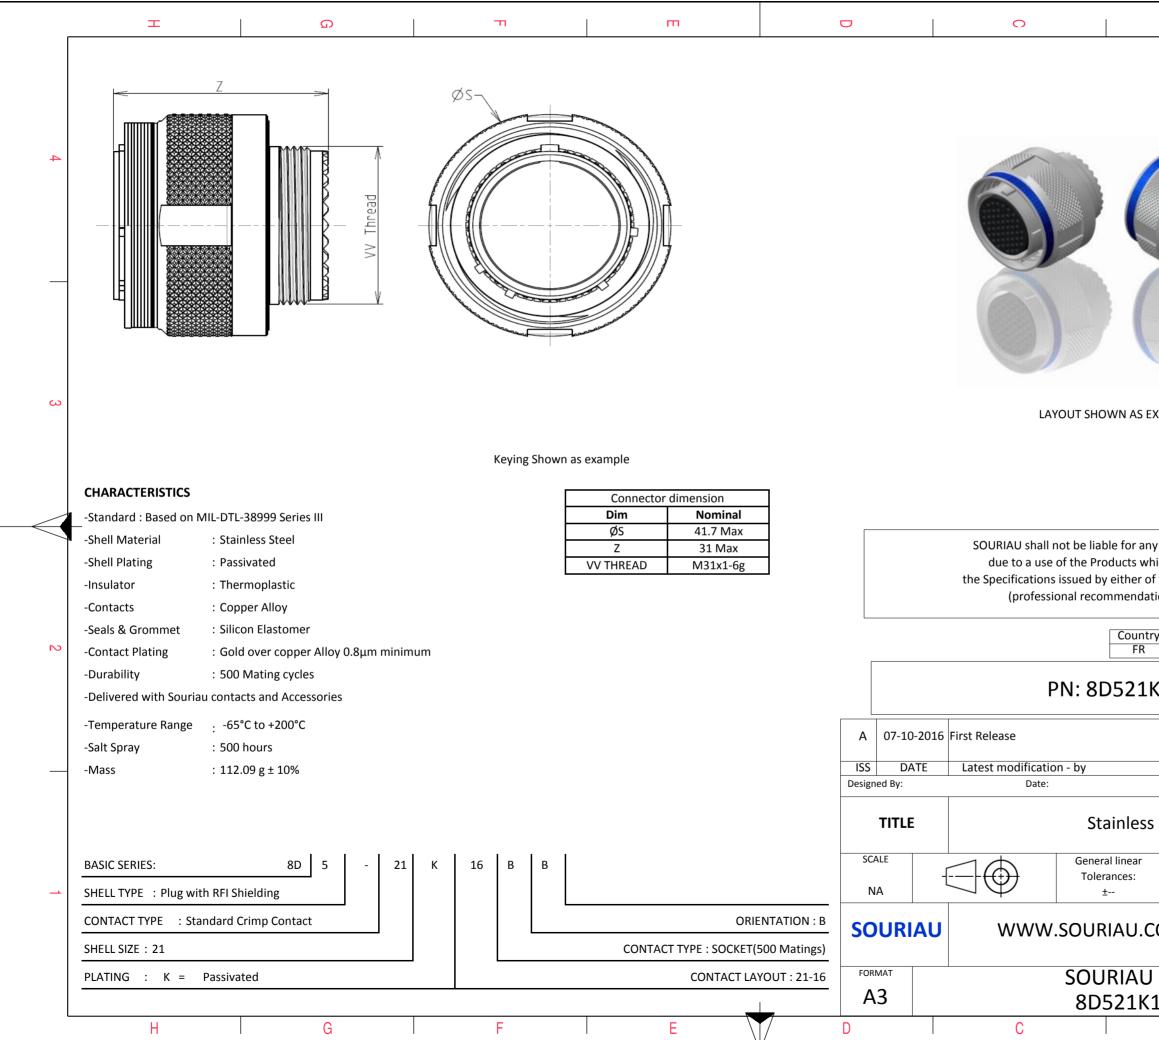

| œ                                                                                                                       |                                  | A       |                    |   |  |  |
|-------------------------------------------------------------------------------------------------------------------------|----------------------------------|---------|--------------------|---|--|--|
|                                                                                                                         |                                  |         |                    | 4 |  |  |
| AS EXAMPLE                                                                                                              |                                  |         |                    | 3 |  |  |
| any non-conform<br>s which does not contend<br>of the Parties or<br>adation, technical r<br>untry Juris<br>TR<br>JK16BB | omply with<br>by a third part    |         |                    | 2 |  |  |
|                                                                                                                         |                                  |         | MOD N°             |   |  |  |
|                                                                                                                         | CUSTOMER                         | DRAWING |                    |   |  |  |
| ess Steel Plug 8D series                                                                                                |                                  |         |                    |   |  |  |
| ar :                                                                                                                    | NPRDS / PROJECT<br>859           |         |                    |   |  |  |
| J.COM                                                                                                                   | This document is the property of |         |                    |   |  |  |
| U DRG N°<br>K16BB-C                                                                                                     | •                                |         | SHEET              |   |  |  |
| B                                                                                                                       |                                  | A       | <i>=, <b>-</b></i> | J |  |  |
|                                                                                                                         |                                  |         |                    |   |  |  |