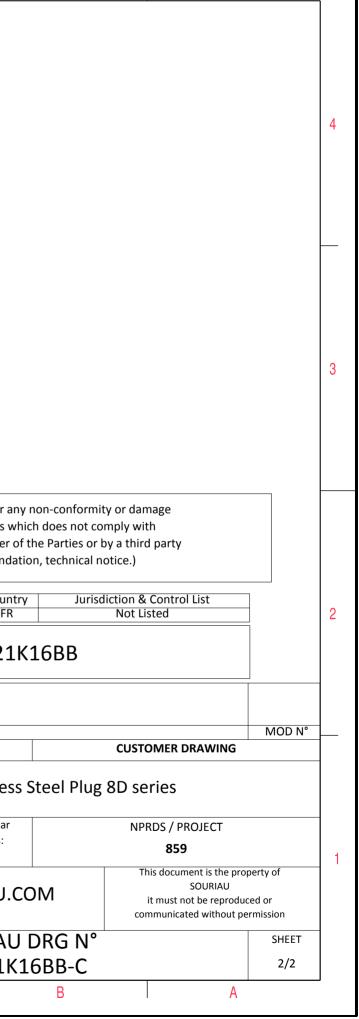

| r | Ŧ                                                                                                                                               | െ                                                                                                                                                                                                                                                                                                                                                                                                                                                                                                                                                                                                                                                                                                                                                                                                                                                                             | <del>ار</del> | m |                                        | 0                                                                                                            |                                      |  |
|---|-------------------------------------------------------------------------------------------------------------------------------------------------|-------------------------------------------------------------------------------------------------------------------------------------------------------------------------------------------------------------------------------------------------------------------------------------------------------------------------------------------------------------------------------------------------------------------------------------------------------------------------------------------------------------------------------------------------------------------------------------------------------------------------------------------------------------------------------------------------------------------------------------------------------------------------------------------------------------------------------------------------------------------------------|---------------|---|----------------------------------------|--------------------------------------------------------------------------------------------------------------|--------------------------------------|--|
|   |                                                                                                                                                 | Contact Layout                                                                                                                                                                                                                                                                                                                                                                                                                                                                                                                                                                                                                                                                                                                                                                                                                                                                |               |   |                                        |                                                                                                              |                                      |  |
| 4 |                                                                                                                                                 | $\begin{array}{c} \begin{array}{c} & & & \\ & & & \\ & & \\ & & \\ & & \\ & & \\ & \\ & \\ & \\ & \\ & \\ \end{array} \end{array}  \left( \begin{array}{c} & & \\ & \\ \\ & \\ \end{array} \right) \left( \begin{array}{c} & & \\ & \\ \\ & \\ \end{array} \right) \left( \begin{array}{c} & & \\ & \\ \\ & \\ \end{array} \right) \left( \begin{array}{c} & & \\ & \\ \\ & \\ \end{array} \right) \left( \begin{array}{c} & & \\ & \\ \\ & \\ \end{array} \right) \left( \begin{array}{c} & & \\ & \\ \\ & \\ \end{array} \right) \left( \begin{array}{c} & & \\ & \\ \\ & \\ \end{array} \right) \left( \begin{array}{c} & & \\ & \\ \\ & \\ \end{array} \right) \left( \begin{array}{c} & & \\ & \\ \\ & \\ \end{array} \right) \left( \begin{array}{c} & & \\ & \\ & \\ & \\ \end{array} \right) \left( \begin{array}{c} & & \\ & \\ & \\ & \\ & \\ & \\ & \\ & \\ & \\ $ |               |   |                                        |                                                                                                              |                                      |  |
|   | Contact<br>position ID  Locat    A  +.118 (3.00)    B  +.271 (6.88)    C  +.341 (8.66)    D  +.308 (7.82)    E  +.182 (4.62)    F  +.000 (0.00) | Q.SYM    Contacts    Contact position  Location    Y-axis  Y-axis  Y-axis    +.322 (8.18)  J 341 (8.66)  +.036 (0.91)    +.211 (5.36)  K 271 (6.88)  +.211 (5.30)   036 (0.91)  L 118 (3.00)  +.322 (8.18)   150 (3.81)  M  +.000 (0.00)  +.175 (4.45)   290 (7.37)  N  +.154 (3.91)  +.062 (1.57)   343 (8.71)  P  +.094 (2.39) 122 (3.10)                                                                                                                                                                                                                                                                                                                                                                                                                                                                                                                                   |               |   |                                        |                                                                                                              |                                      |  |
| ω | G 182 (4.62)    H 308 (7.82)    Shell  Arrangement no.                                                                                          | 290 (7.37) R094 (2.39)122 (3.10)<br>150 (3.81) S154 (3.91) +.062 (1.57)                                                                                                                                                                                                                                                                                                                                                                                                                                                                                                                                                                                                                                                                                                                                                                                                       |               |   |                                        |                                                                                                              |                                      |  |
|   | -                                                                                                                                               |                                                                                                                                                                                                                                                                                                                                                                                                                                                                                                                                                                                                                                                                                                                                                                                                                                                                               |               |   |                                        | SOURIAU shall not be liab<br>due to a use of the Pro<br>the Specifications issued by<br>(professional record | oducts w<br>y either c               |  |
| N |                                                                                                                                                 |                                                                                                                                                                                                                                                                                                                                                                                                                                                                                                                                                                                                                                                                                                                                                                                                                                                                               |               |   |                                        | Count<br>FR<br>PN: 8D521                                                                                     |                                      |  |
|   |                                                                                                                                                 |                                                                                                                                                                                                                                                                                                                                                                                                                                                                                                                                                                                                                                                                                                                                                                                                                                                                               |               |   | A 07-10-20<br>ISS DATE<br>Designed By: | 116 First Release<br>Latest modification - by<br>Date:                                                       |                                      |  |
| _ |                                                                                                                                                 |                                                                                                                                                                                                                                                                                                                                                                                                                                                                                                                                                                                                                                                                                                                                                                                                                                                                               |               |   | TITLE<br>SCALE<br>NA                   | General<br>General<br>Toler                                                                                  | ainles<br>ral linear<br>rances:<br>± |  |
|   |                                                                                                                                                 |                                                                                                                                                                                                                                                                                                                                                                                                                                                                                                                                                                                                                                                                                                                                                                                                                                                                               |               |   | SOURIA                                 | OURIAU WWW.SOURIAU                                                                                           |                                      |  |
|   |                                                                                                                                                 |                                                                                                                                                                                                                                                                                                                                                                                                                                                                                                                                                                                                                                                                                                                                                                                                                                                                               |               |   | A3                                     | SOU<br>8D                                                                                                    | 521K                                 |  |
|   | Н                                                                                                                                               | G                                                                                                                                                                                                                                                                                                                                                                                                                                                                                                                                                                                                                                                                                                                                                                                                                                                                             | F             | E | D                                      | C                                                                                                            |                                      |  |