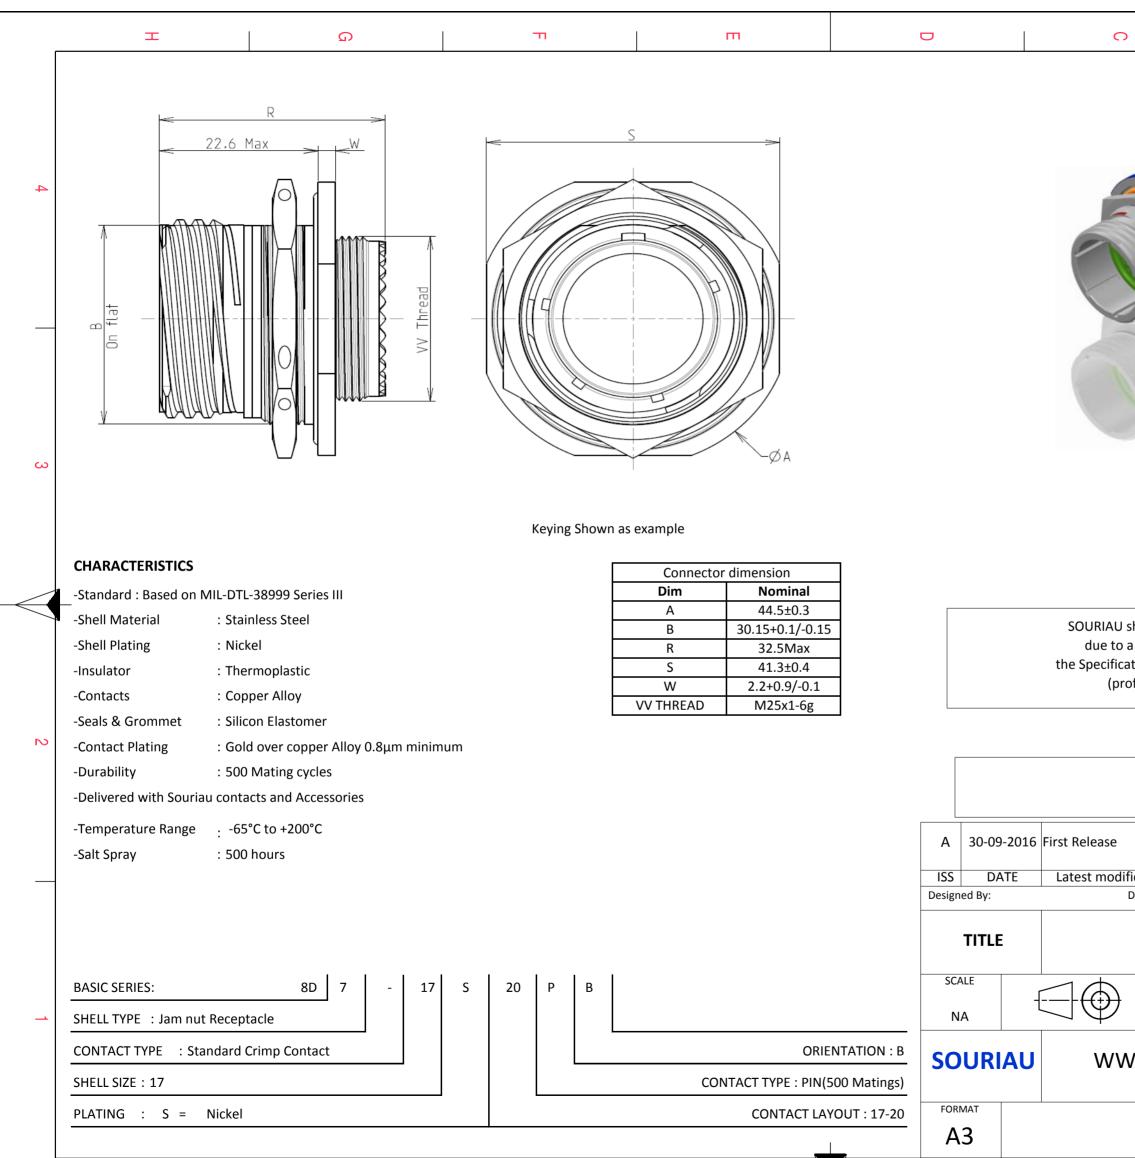

F

Е

D

Н

G

| )                                                                                                                                                                                                                                                                                                                                |              | σ                                            | A                                                             |                     | _ |  |  |
|----------------------------------------------------------------------------------------------------------------------------------------------------------------------------------------------------------------------------------------------------------------------------------------------------------------------------------|--------------|----------------------------------------------|---------------------------------------------------------------|---------------------|---|--|--|
|                                                                                                                                                                                                                                                                                                                                  |              |                                              |                                                               |                     | 4 |  |  |
| LAYOUT SHC                                                                                                                                                                                                                                                                                                                       | OWN AS EXA   | MPLE                                         |                                                               |                     | 3 |  |  |
| shall not be liable for any non-conformity or damage<br>a use of the Products which does not comply with<br>ations issued by either of the Parties or by a third party<br>ofessional recommendation, technical notice.)<br>$\frac{Country \qquad Jurisdiction \& Control List \\ \hline FR \qquad Not Listed}$<br>PN: 8D717S20PB |              |                                              |                                                               |                     |   |  |  |
| fication - by MOD<br>Date: CUSTOMER DRAWING<br>Stainless Steel Receptacle 8D series                                                                                                                                                                                                                                              |              |                                              |                                                               |                     |   |  |  |
|                                                                                                                                                                                                                                                                                                                                  | al linear    | ces: 859<br>This document is the property of |                                                               |                     |   |  |  |
| Toler                                                                                                                                                                                                                                                                                                                            | ±<br>RIAU.CC |                                              | This document is the pro<br>SOURIAU<br>it must not be reprodu | ced or<br>ermission | 1 |  |  |