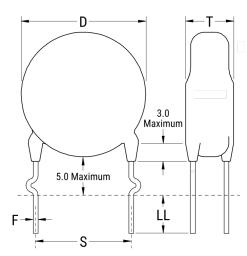

## C901U180JYSDCAWL50

Not for New Design

C900AC SFTY X1-400 Y2-250, Ceramic, 18 pF, 5%, 400 VAC (X1), 250 VAC (Y2), SL, Lead Spacing = 10mm

The measurement position of Lead Spacing (S) and Width (V) is critical in straight lead capacitors.

| ( lick | here | tor | the | - XI) | model. |
|--------|------|-----|-----|-------|--------|
|        |      |     |     |       |        |

| Dimensions |                 |  |
|------------|-----------------|--|
| D          | 7mm MAX         |  |
| Т          | 5mm MAX         |  |
| S          | 10mm +/-1mm     |  |
| LL         | 5mm +/-1mm      |  |
| F          | 0.55mm +/-0.1mm |  |