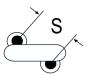

## C901U180JYSDCAWL50

Not for New Design

C900AC SFTY X1-400 Y2-250, Ceramic, 18 pF, 5%, 400 VAC (X1), 250 VAC (Y2), SL, Lead Spacing = 10mm

The measurement position of Lead Spacing (S) and Width (V) is critical in straight lead capacitors.

| ( lick | here | tor | the | - XI) | model. |
|--------|------|-----|-----|-------|--------|
|        |      |     |     |       |        |

| Dimensions |                 |  |
|------------|-----------------|--|
| D          | 7mm MAX         |  |
| Т          | 5mm MAX         |  |
| S          | 10mm +/-1mm     |  |
| LL         | 5mm +/-1mm      |  |
| F          | 0.55mm +/-0.1mm |  |