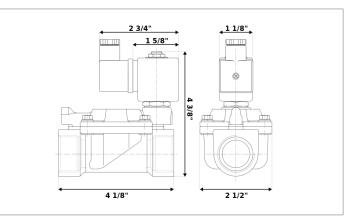

## DKSV234

Normally closed, pilot operated, 2-way solenoid valve with brass body and 1" connections

| Valve                |                                       |  |
|----------------------|---------------------------------------|--|
| Pipe size:           | 1" NPT                                |  |
| Operating pressure:  | 3–230 psi                             |  |
| Flow coefficient:    | 13 Cv                                 |  |
| Media temperature:   | 15–195 °F                             |  |
| Ambient temperature: | -5–140 °F                             |  |
| Suggested usage:     | Air, inert gas, water                 |  |
| Operation:           | 2-way, normally closed solenoid valve |  |
| Mechanism:           | Pilot operated                        |  |
| Manual override:     | No                                    |  |
| Pipe gender:         | Female                                |  |
| Orifice size:        | 1"                                    |  |
| Design pressure:     | 330 psi                               |  |
| Media viscosity:     | 12 cSt                                |  |