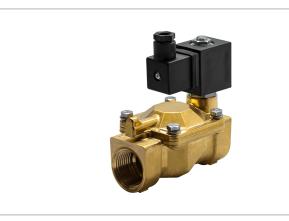

## DKSV234

Normally closed, pilot operated, 2-way solenoid valve with brass body and 1" connections

| Valve                |                                       |  |
|----------------------|---------------------------------------|--|
| Pipe size:           | 1" NPT                                |  |
| Operating pressure:  | 3–230 psi                             |  |
| Flow coefficient:    | 13 Cv                                 |  |
| Media temperature:   | 15–195 °F                             |  |
| Ambient temperature: | -5–140 °F                             |  |
| Suggested usage:     | Air, inert gas, water                 |  |
| Operation:           | 2-way, normally closed solenoid valve |  |
| Mechanism:           | Pilot operated                        |  |
| Manual override:     | No                                    |  |
| Pipe gender:         | Female                                |  |
| Orifice size:        | 1"                                    |  |
| Design pressure:     | 330 psi                               |  |
| Media viscosity:     | 12 cSt                                |  |