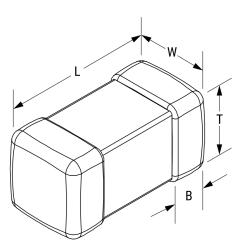

## L1007C150KPWIT

Aliases (L1007C150KPWIT)

Not for New Design

KEMET, L-PWI, Power, 15 uH, 10%

Click here for the 3D model.

| Dimensions | ,              |
|------------|----------------|
| Chip Size  | 1007           |
| L          | 2.5mm +/-0.2mm |
| W          | 1.8mm +/-0.2mm |
| Т          | 1.8mm +/-0.2mm |
| LL         | 0.5mm +/-0.2mm |
| В          | 0.5mm +/-0.2mm |