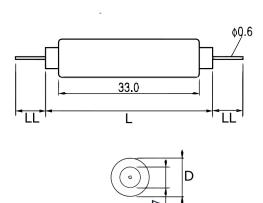

Click here for the 3D model.

| Dimensions |           |
|------------|-----------|
| D          | 7mm NOM   |
| L          | 40mm NOM  |
| LL         | 8.5mm NOM |

| Packaging Specifications |           |
|--------------------------|-----------|
| Packaging                | Tray, Box |
| Packaging Quantity       | 600       |
| Component Weight         | 3.1 g     |