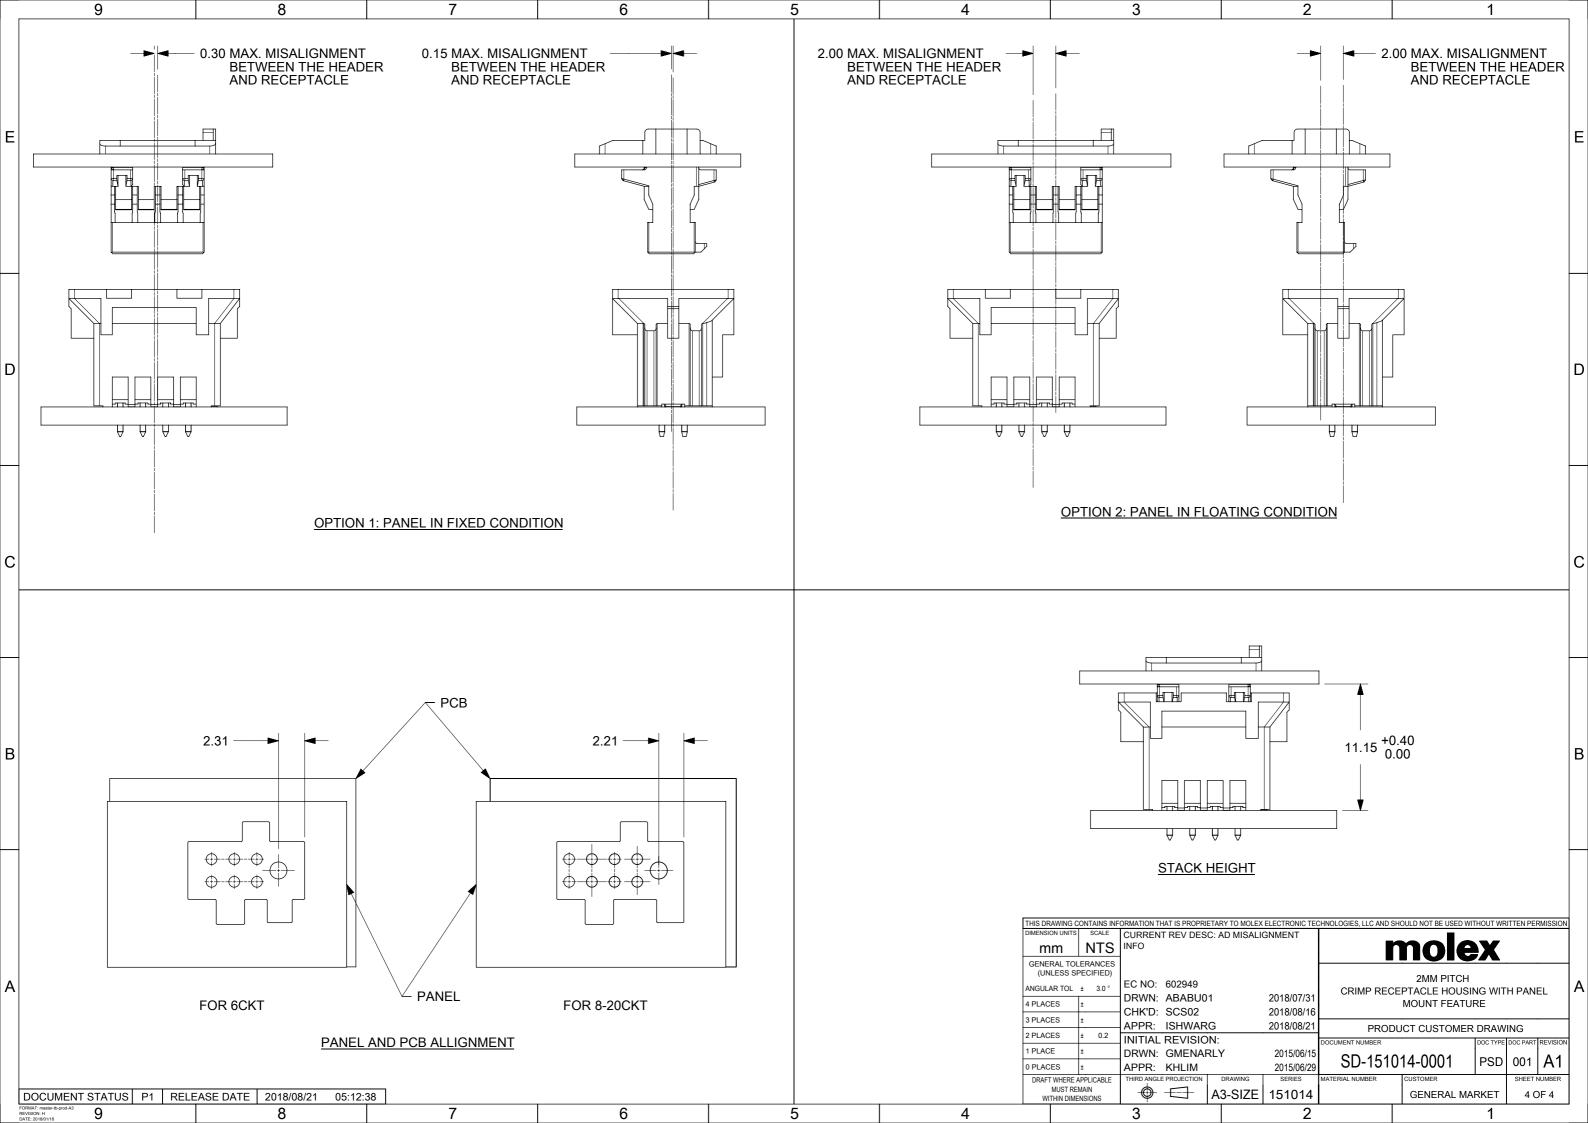

| 9 | 8 | 7 | 6 | 5 | 4 | 3 |
|---|---|---|---|---|---|---|
|   |   |   |   |   |   |   |

E

D

C

В

A

6

| 5                                                                                                                                                                                                                                                                                                                                                                                                                                                           |                                      |                                      | 4                                                                                                                                |                                                                                                            |                                                                                         |                                                                                            | 3                                                                                              |                                            |                                       | 2                                                             |                              |                                           |                                                          | 1                        |                            |    | 1 |
|-------------------------------------------------------------------------------------------------------------------------------------------------------------------------------------------------------------------------------------------------------------------------------------------------------------------------------------------------------------------------------------------------------------------------------------------------------------|--------------------------------------|--------------------------------------|----------------------------------------------------------------------------------------------------------------------------------|------------------------------------------------------------------------------------------------------------|-----------------------------------------------------------------------------------------|--------------------------------------------------------------------------------------------|------------------------------------------------------------------------------------------------|--------------------------------------------|---------------------------------------|---------------------------------------------------------------|------------------------------|-------------------------------------------|----------------------------------------------------------|--------------------------|----------------------------|----|---|
|                                                                                                                                                                                                                                                                                                                                                                                                                                                             |                                      |                                      | <ol> <li>PRC</li> <li>USE</li> <li>APP</li> <li>PAC</li> <li>MAT</li> <li>WHE</li> <li>THE</li> <li>CON</li> <li>ON 1</li> </ol> | ERIALS:<br>DUCT SF<br>FEMALE<br>LICABLE<br>KAGING:<br>ES WITH<br>EN THIS F<br>SYSTEM<br>INECTOF<br>THE HEA | PECIFIC/<br>CRIMP<br>WIRE R<br>BULK,<br>151013<br>PRODUC<br>LEVEL<br>RS ARE \<br>DER OR | ATION:<br>TERMI<br>ANGE:<br>PK-151<br>SERIE<br>SERIE<br>T IS US<br>DESIG<br>WITHIN<br>PLUG | SED AS A<br>N MUST<br>I THE CAI<br>HOUSING                                                     | 014-00<br>948***<br>-#30<br>A BLIN<br>NCOF | ID MAT<br>RPORA<br>E ENVE             | TE GUID                                                       | ANCE S                       | SO THE<br>FLANG                           | ES                                                       |                          |                            |    | E |
|                                                                                                                                                                                                                                                                                                                                                                                                                                                             | •                                    |                                      | <ol> <li>8. THIS</li> <li>9. USE<br/>CAU</li> <li>10. MOL</li> </ol>                                                             | TOOL NI<br>TION: TE<br>EX LOG(                                                                             | ONFORI<br>UMBER<br>RMINAL<br>D AND C                                                    | MS TO<br>638131<br>.S MUS<br>AVITY                                                         | CLASS B                                                                                        | REMO<br>E REL<br>E LOC/                    | VE TER<br>JSED A<br>ATED A            | RMINAL F<br>FTER RE                                           | ROM H<br>MOVAL<br>MATEL      | OUSIN<br><br>Y AT SI                      |                                                          |                          |                            |    | D |
|                                                                                                                                                                                                                                                                                                                                                                                                                                                             | 10.3<br>1.36<br>0.71                 | 0                                    |                                                                                                                                  |                                                                                                            |                                                                                         |                                                                                            |                                                                                                |                                            |                                       |                                                               |                              |                                           |                                                          |                          |                            |    | С |
| 20<br>18<br>16<br>14<br>12                                                                                                                                                                                                                                                                                                                                                                                                                                  | 8.00<br>7.00<br>6.00<br>5.00<br>4.00 | 8.00<br>7.00<br>6.00<br>5.00<br>4.00 | 20.40<br>18.40<br>16.40<br>14.60<br>12.40                                                                                        | 16.40<br>14.40<br>12.40<br>10.40<br>8.40                                                                   | 22.20<br>20.20<br>18.20<br>16.20<br>14.20                                               | 23.30<br>21.30<br>19.30<br>17.30<br>15.30                                                  | 2.60           2.60           2.60           2.60           2.60           2.60           2.60 | 111<br>10<br>9.<br>8.<br>7.                | .70 2<br>70 2<br>70 2<br>70 2<br>70 2 | 2.60     1       2.60     9       2.60     8       2.60     7 | 0.10<br>9.10<br>3.10<br>7.10 | 20.90<br>18.90<br>16.90<br>14.90<br>12.90 | 15101400<br>15101400<br>15101400<br>15101400<br>15101400 | )18<br>)16<br>)14<br>)12 | YE                         | ES | В |
| 10<br>8<br>6<br>CKT. NO.                                                                                                                                                                                                                                                                                                                                                                                                                                    | 3.00<br>2.00<br>2.00<br>A            | 3.00<br>2.00<br>2.00<br>B            | 10.40<br>8.20<br>8.20<br>C                                                                                                       | 6.40<br>4.40<br>2.40<br>D                                                                                  | 12.20<br>10.20<br>10.20<br>E                                                            | 13.30<br>11.20<br>10.30<br>F                                                               | 2.40<br>2.40<br>G                                                                              | 6.<br>5.0<br>4.0<br>H                      | 60 2<br>80 2<br>H                     | 2.50 5<br>2.50 5<br>J                                         | 5.00<br>5.00<br>K            | 10.90<br>8.80<br>7.00<br>L                | 15101400<br>15101400<br>15101400<br>MATERIAL             | 008<br>006<br>. NO.      | TOO<br>ITTEN PER           |    |   |
| DIMENSION UNITS       SCALE       CURRENT REV DESC: AD MISALIGNMENT       INFO         INFO       INFO       INFO       INFO       INFO         GENERAL TOLERANCES<br>(UNLESS SPECIFIED)       EC NO: 602949       2MM PITCH         MM       INCH       EC NO: 602949       CHK'D: SCS02       2018/07/31         3 PLACES       1       1       CHK'D: SCS02       2018/08/16         2 PLACES       1       2       APPR:       ISHWARG       2018/08/21 |                                      |                                      |                                                                                                                                  |                                                                                                            |                                                                                         |                                                                                            |                                                                                                |                                            |                                       |                                                               |                              | A                                         |                                                          |                          |                            |    |   |
|                                                                                                                                                                                                                                                                                                                                                                                                                                                             |                                      |                                      |                                                                                                                                  | 1 PLA<br>0 PLA<br>AN                                                                                       |                                                                                         | ±<br>±<br>± 3.0 °                                                                          | INITIAL RE<br>DRWN: GN<br>APPR: KH<br>THIRD ANGLE PRO.                                         |                                            | 1:                                    | 2015/06/1<br>2015/06/2<br>SERIES                              | 5<br>9<br>MATERIAL N         | NUMBER<br>)-1510                          | 14-0001                                                  | PSD                      | DOC PART<br>001<br>SHEET N | A1 |   |
| 5                                                                                                                                                                                                                                                                                                                                                                                                                                                           |                                      |                                      | 4                                                                                                                                |                                                                                                            | minim DIMENSI                                                                           |                                                                                            | 3                                                                                              |                                            |                                       | 2                                                             |                              |                                           | 1                                                        | 1                        | I                          |    | L |