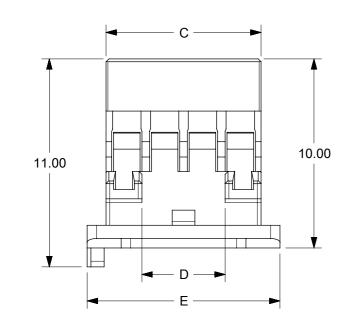

| 9 | 8 | 7 | 6 | 5 | 4 | 3 |
|---|---|---|---|---|---|---|
|   |   |   |   |   |   |   |

E

D

C

В

A

6

| 5                                                                                                                                                                                                                                                                                                                                                                                                                                                           |                                      |                                      | 4                                                                                                                                |                                                                                                            |                                                                                         |                                                                                            | 3                                                                                              |                                            |                                       | 2                                                             |                              |                                           |                                                          | 1                        |                            |    | 1 |
|-------------------------------------------------------------------------------------------------------------------------------------------------------------------------------------------------------------------------------------------------------------------------------------------------------------------------------------------------------------------------------------------------------------------------------------------------------------|--------------------------------------|--------------------------------------|----------------------------------------------------------------------------------------------------------------------------------|------------------------------------------------------------------------------------------------------------|-----------------------------------------------------------------------------------------|--------------------------------------------------------------------------------------------|------------------------------------------------------------------------------------------------|--------------------------------------------|---------------------------------------|---------------------------------------------------------------|------------------------------|-------------------------------------------|----------------------------------------------------------|--------------------------|----------------------------|----|---|
|                                                                                                                                                                                                                                                                                                                                                                                                                                                             |                                      |                                      | <ol> <li>PRC</li> <li>USE</li> <li>APP</li> <li>PAC</li> <li>MAT</li> <li>WHE</li> <li>THE</li> <li>CON</li> <li>ON 1</li> </ol> | ERIALS:<br>DUCT SF<br>FEMALE<br>LICABLE<br>KAGING:<br>ES WITH<br>EN THIS F<br>SYSTEM<br>INECTOF<br>THE HEA | PECIFIC/<br>CRIMP<br>WIRE R<br>BULK,<br>151013<br>PRODUC<br>LEVEL<br>RS ARE \<br>DER OR | ATION:<br>TERMI<br>ANGE:<br>PK-151<br>SERIE<br>SERIE<br>T IS US<br>DESIG<br>WITHIN<br>PLUG | SED AS A<br>N MUST<br>I THE CAI<br>HOUSING                                                     | 014-00<br>948***<br>-#30<br>A BLIN<br>NCOF | ID MAT<br>RPORA<br>E ENVE             | TE GUID                                                       | ANCE S                       | SO THE<br>FLANG                           | ES                                                       |                          |                            |    | E |
|                                                                                                                                                                                                                                                                                                                                                                                                                                                             | •                                    |                                      | <ol> <li>8. THIS</li> <li>9. USE<br/>CAU</li> <li>10. MOL</li> </ol>                                                             | TOOL NI<br>TION: TE<br>EX LOG(                                                                             | ONFORI<br>UMBER<br>RMINAL<br>D AND C                                                    | MS TO<br>638131<br>.S MUS<br>AVITY                                                         | CLASS B                                                                                        | REMO<br>E REL<br>E LOC/                    | VE TER<br>JSED A<br>ATED A            | RMINAL F<br>FTER RE                                           | ROM H<br>MOVAL<br>MATEL      | OUSIN<br><br>Y AT SI                      |                                                          |                          |                            |    | D |
|                                                                                                                                                                                                                                                                                                                                                                                                                                                             | 10.3<br>1.36<br>0.71                 | 0                                    |                                                                                                                                  |                                                                                                            |                                                                                         |                                                                                            |                                                                                                |                                            |                                       |                                                               |                              |                                           |                                                          |                          |                            |    | С |
| 20<br>18<br>16<br>14<br>12                                                                                                                                                                                                                                                                                                                                                                                                                                  | 8.00<br>7.00<br>6.00<br>5.00<br>4.00 | 8.00<br>7.00<br>6.00<br>5.00<br>4.00 | 20.40<br>18.40<br>16.40<br>14.60<br>12.40                                                                                        | 16.40<br>14.40<br>12.40<br>10.40<br>8.40                                                                   | 22.20<br>20.20<br>18.20<br>16.20<br>14.20                                               | 23.30<br>21.30<br>19.30<br>17.30<br>15.30                                                  | 2.60           2.60           2.60           2.60           2.60           2.60           2.60 | 111<br>10<br>9.<br>8.<br>7.                | .70 2<br>70 2<br>70 2<br>70 2<br>70 2 | 2.60     1       2.60     9       2.60     8       2.60     7 | 0.10<br>9.10<br>3.10<br>7.10 | 20.90<br>18.90<br>16.90<br>14.90<br>12.90 | 15101400<br>15101400<br>15101400<br>15101400<br>15101400 | )18<br>)16<br>)14<br>)12 | YE                         | ES | В |
| 10<br>8<br>6<br>CKT. NO.                                                                                                                                                                                                                                                                                                                                                                                                                                    | 3.00<br>2.00<br>2.00<br>A            | 3.00<br>2.00<br>2.00<br>B            | 10.40<br>8.20<br>8.20<br>C                                                                                                       | 6.40<br>4.40<br>2.40<br>D                                                                                  | 12.20<br>10.20<br>10.20<br>E                                                            | 13.30<br>11.20<br>10.30<br>F                                                               | 2.40<br>2.40<br>G                                                                              | 6.<br>5.0<br>4.0<br>H                      | 60 2<br>80 2<br>H                     | 2.50 5<br>2.50 5<br>J                                         | 5.00<br>5.00<br>K            | 10.90<br>8.80<br>7.00<br>L                | 15101400<br>15101400<br>15101400<br>MATERIAL             | 008<br>006<br>. NO.      | TOO<br>ITTEN PER           |    |   |
| DIMENSION UNITS       SCALE       CURRENT REV DESC: AD MISALIGNMENT       INFO         INFO       INFO       INFO       INFO       INFO         GENERAL TOLERANCES<br>(UNLESS SPECIFIED)       EC NO: 602949       2MM PITCH         MM       INCH       EC NO: 602949       CHK'D: SCS02       2018/07/31         3 PLACES       1       1       CHK'D: SCS02       2018/08/16         2 PLACES       1       2       APPR:       ISHWARG       2018/08/21 |                                      |                                      |                                                                                                                                  |                                                                                                            |                                                                                         |                                                                                            |                                                                                                |                                            |                                       |                                                               |                              | A                                         |                                                          |                          |                            |    |   |
|                                                                                                                                                                                                                                                                                                                                                                                                                                                             |                                      |                                      |                                                                                                                                  | 1 PLA<br>0 PLA<br>AN                                                                                       |                                                                                         | ±<br>±<br>± 3.0 °                                                                          | INITIAL RE<br>DRWN: GN<br>APPR: KH<br>THIRD ANGLE PRO.                                         |                                            | 1:                                    | 2015/06/1<br>2015/06/2<br>SERIES                              | 5<br>9<br>MATERIAL N         | NUMBER<br>)-1510                          | 14-0001                                                  | PSD                      | DOC PART<br>001<br>SHEET N | A1 |   |
| 5                                                                                                                                                                                                                                                                                                                                                                                                                                                           |                                      |                                      | 4                                                                                                                                |                                                                                                            | minim DIMENSI                                                                           |                                                                                            | 3                                                                                              |                                            |                                       | 2                                                             |                              |                                           | 1                                                        | 1                        | I                          |    | L |