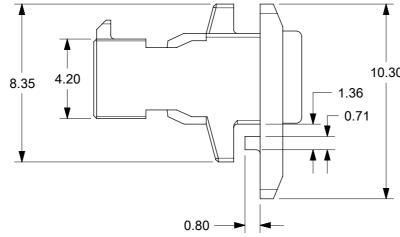

| 9 | 8 | 7 | 6 | 5 | 4 | 3 |
|---|---|---|---|---|---|---|
|   |   |   |   |   |   |   |

E

D

C

В

A

6

| 5                                                                                                                                                                                                                                                                                                                                                                                                                                                           |                                      |                                      | 4                                                                                                                                |                                                                                                            |                                                                                         |                                                                                            | 3                                                                                              |                                            |                                       | 2                                                             |                              |                                           |                                                          | 1                        |                            |    | 1 |
|-------------------------------------------------------------------------------------------------------------------------------------------------------------------------------------------------------------------------------------------------------------------------------------------------------------------------------------------------------------------------------------------------------------------------------------------------------------|--------------------------------------|--------------------------------------|----------------------------------------------------------------------------------------------------------------------------------|------------------------------------------------------------------------------------------------------------|-----------------------------------------------------------------------------------------|--------------------------------------------------------------------------------------------|------------------------------------------------------------------------------------------------|--------------------------------------------|---------------------------------------|---------------------------------------------------------------|------------------------------|-------------------------------------------|----------------------------------------------------------|--------------------------|----------------------------|----|---|
|                                                                                                                                                                                                                                                                                                                                                                                                                                                             |                                      |                                      | <ol> <li>PRC</li> <li>USE</li> <li>APP</li> <li>PAC</li> <li>MAT</li> <li>WHE</li> <li>THE</li> <li>CON</li> <li>ON 1</li> </ol> | ERIALS:<br>DUCT SF<br>FEMALE<br>LICABLE<br>KAGING:<br>ES WITH<br>EN THIS F<br>SYSTEM<br>INECTOF<br>THE HEA | PECIFIC/<br>CRIMP<br>WIRE R<br>BULK,<br>151013<br>PRODUC<br>LEVEL<br>RS ARE \<br>DER OR | ATION:<br>TERMI<br>ANGE:<br>PK-151<br>SERIE<br>SERIE<br>T IS US<br>DESIG<br>WITHIN<br>PLUG | SED AS A<br>N MUST<br>I THE CAI<br>HOUSING                                                     | 014-00<br>948***<br>-#30<br>A BLIN<br>NCOF | ID MAT<br>RPORA<br>E ENVE             | TE GUID                                                       | ANCE S                       | SO THE<br>FLANG                           | ES                                                       |                          |                            |    | E |
|                                                                                                                                                                                                                                                                                                                                                                                                                                                             | •                                    |                                      | <ol> <li>8. THIS</li> <li>9. USE<br/>CAU</li> <li>10. MOL</li> </ol>                                                             | TOOL NI<br>TION: TE<br>EX LOG(                                                                             | ONFORI<br>UMBER<br>RMINAL<br>D AND C                                                    | MS TO<br>638131<br>.S MUS<br>AVITY                                                         | CLASS B                                                                                        | REMO<br>E REL<br>E LOC/                    | VE TER<br>JSED A<br>ATED A            | RMINAL F<br>FTER RE                                           | ROM H<br>MOVAL<br>MATEL      | OUSIN<br><br>Y AT SI                      |                                                          |                          |                            |    | D |
|                                                                                                                                                                                                                                                                                                                                                                                                                                                             | 10.3<br>1.36<br>0.71                 | 0                                    |                                                                                                                                  |                                                                                                            |                                                                                         |                                                                                            |                                                                                                |                                            |                                       |                                                               |                              |                                           |                                                          |                          |                            |    | С |
| 20<br>18<br>16<br>14<br>12                                                                                                                                                                                                                                                                                                                                                                                                                                  | 8.00<br>7.00<br>6.00<br>5.00<br>4.00 | 8.00<br>7.00<br>6.00<br>5.00<br>4.00 | 20.40<br>18.40<br>16.40<br>14.60<br>12.40                                                                                        | 16.40<br>14.40<br>12.40<br>10.40<br>8.40                                                                   | 22.20<br>20.20<br>18.20<br>16.20<br>14.20                                               | 23.30<br>21.30<br>19.30<br>17.30<br>15.30                                                  | 2.60           2.60           2.60           2.60           2.60           2.60           2.60 | 111<br>10<br>9.<br>8.<br>7.                | .70 2<br>70 2<br>70 2<br>70 2<br>70 2 | 2.60     1       2.60     9       2.60     8       2.60     7 | 0.10<br>9.10<br>3.10<br>7.10 | 20.90<br>18.90<br>16.90<br>14.90<br>12.90 | 15101400<br>15101400<br>15101400<br>15101400<br>15101400 | )18<br>)16<br>)14<br>)12 | YE                         | ES | В |
| 10<br>8<br>6<br>CKT. NO.                                                                                                                                                                                                                                                                                                                                                                                                                                    | 3.00<br>2.00<br>2.00<br>A            | 3.00<br>2.00<br>2.00<br>B            | 10.40<br>8.20<br>8.20<br>C                                                                                                       | 6.40<br>4.40<br>2.40<br>D                                                                                  | 12.20<br>10.20<br>10.20<br>E                                                            | 13.30<br>11.20<br>10.30<br>F                                                               | 2.40<br>2.40<br>G                                                                              | 6.<br>5.0<br>4.0<br>H                      | 60 2<br>80 2<br>H                     | 2.50 5<br>2.50 5<br>J                                         | 5.00<br>5.00<br>K            | 10.90<br>8.80<br>7.00<br>L                | 15101400<br>15101400<br>15101400<br>MATERIAL             | 008<br>006<br>. NO.      | TOO<br>ITTEN PER           |    |   |
| DIMENSION UNITS       SCALE       CURRENT REV DESC: AD MISALIGNMENT       INFO         INFO       INFO       INFO       INFO       INFO         GENERAL TOLERANCES<br>(UNLESS SPECIFIED)       EC NO: 602949       2MM PITCH         MM       INCH       EC NO: 602949       CHK'D: SCS02       2018/07/31         3 PLACES       1       1       CHK'D: SCS02       2018/08/16         2 PLACES       1       2       APPR:       ISHWARG       2018/08/21 |                                      |                                      |                                                                                                                                  |                                                                                                            |                                                                                         |                                                                                            |                                                                                                |                                            |                                       |                                                               |                              | A                                         |                                                          |                          |                            |    |   |
|                                                                                                                                                                                                                                                                                                                                                                                                                                                             |                                      |                                      |                                                                                                                                  | 1 PLA<br>0 PLA<br>AN                                                                                       |                                                                                         | ±<br>±<br>± 3.0 °                                                                          | INITIAL RE<br>DRWN: GN<br>APPR: KH<br>THIRD ANGLE PRO.                                         |                                            | 1:                                    | 2015/06/1<br>2015/06/2<br>SERIES                              | 5<br>9<br>MATERIAL N         | NUMBER<br>)-1510                          | 14-0001                                                  | PSD                      | DOC PART<br>001<br>SHEET N | A1 |   |
| 5                                                                                                                                                                                                                                                                                                                                                                                                                                                           |                                      |                                      | 4                                                                                                                                |                                                                                                            | minim DIMENSI                                                                           |                                                                                            | 3                                                                                              |                                            |                                       | 2                                                             |                              |                                           | 1                                                        | 1                        | I                          |    | L |