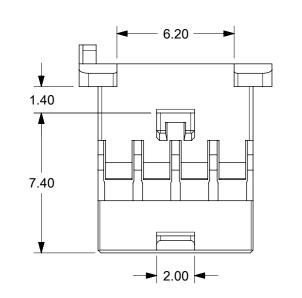

| 9 | 8 | 7 | 6 | 5 | 4 | 3 |
|---|---|---|---|---|---|---|
|   |   |   |   |   |   |   |

E

D

C

В

A

6

| 5                                                                                                                                                                                                                                                                                                                                                                                                                                                           |                                      |                                      | 4                                                                                                                                |                                                                                                            |                                                                                         |                                                                                            | 3                                                                                              |                                            |                                       | 2                                                             |                              |                                           |                                                          | 1                        |                            |    | 1 |
|-------------------------------------------------------------------------------------------------------------------------------------------------------------------------------------------------------------------------------------------------------------------------------------------------------------------------------------------------------------------------------------------------------------------------------------------------------------|--------------------------------------|--------------------------------------|----------------------------------------------------------------------------------------------------------------------------------|------------------------------------------------------------------------------------------------------------|-----------------------------------------------------------------------------------------|--------------------------------------------------------------------------------------------|------------------------------------------------------------------------------------------------|--------------------------------------------|---------------------------------------|---------------------------------------------------------------|------------------------------|-------------------------------------------|----------------------------------------------------------|--------------------------|----------------------------|----|---|
|                                                                                                                                                                                                                                                                                                                                                                                                                                                             |                                      |                                      | <ol> <li>PRC</li> <li>USE</li> <li>APP</li> <li>PAC</li> <li>MAT</li> <li>WHE</li> <li>THE</li> <li>CON</li> <li>ON 1</li> </ol> | ERIALS:<br>DUCT SF<br>FEMALE<br>LICABLE<br>KAGING:<br>ES WITH<br>EN THIS F<br>SYSTEM<br>INECTOF<br>THE HEA | PECIFIC/<br>CRIMP<br>WIRE R<br>BULK,<br>151013<br>PRODUC<br>LEVEL<br>RS ARE \<br>DER OR | ATION:<br>TERMI<br>ANGE:<br>PK-151<br>SERIE<br>SERIE<br>T IS US<br>DESIG<br>WITHIN<br>PLUG | SED AS A<br>N MUST<br>I THE CAI<br>HOUSING                                                     | 014-00<br>948***<br>-#30<br>A BLIN<br>NCOF | ID MAT<br>RPORA<br>E ENVE             | TE GUID                                                       | ANCE S                       | SO THE<br>FLANG                           | ES                                                       |                          |                            |    | E |
|                                                                                                                                                                                                                                                                                                                                                                                                                                                             | •                                    |                                      | <ol> <li>8. THIS</li> <li>9. USE<br/>CAU</li> <li>10. MOL</li> </ol>                                                             | TOOL NI<br>TION: TE<br>EX LOG(                                                                             | ONFORI<br>UMBER<br>RMINAL<br>D AND C                                                    | MS TO<br>638131<br>.S MUS<br>AVITY                                                         | CLASS B                                                                                        | REMO<br>E REL<br>E LOC/                    | VE TER<br>JSED A<br>ATED A            | RMINAL F<br>FTER RE                                           | ROM H<br>MOVAL<br>MATEL      | OUSIN<br><br>Y AT SI                      |                                                          |                          |                            |    | D |
|                                                                                                                                                                                                                                                                                                                                                                                                                                                             | 10.3<br>1.36<br>0.71                 | 0                                    |                                                                                                                                  |                                                                                                            |                                                                                         |                                                                                            |                                                                                                |                                            |                                       |                                                               |                              |                                           |                                                          |                          |                            |    | С |
| 20<br>18<br>16<br>14<br>12                                                                                                                                                                                                                                                                                                                                                                                                                                  | 8.00<br>7.00<br>6.00<br>5.00<br>4.00 | 8.00<br>7.00<br>6.00<br>5.00<br>4.00 | 20.40<br>18.40<br>16.40<br>14.60<br>12.40                                                                                        | 16.40<br>14.40<br>12.40<br>10.40<br>8.40                                                                   | 22.20<br>20.20<br>18.20<br>16.20<br>14.20                                               | 23.30<br>21.30<br>19.30<br>17.30<br>15.30                                                  | 2.60           2.60           2.60           2.60           2.60           2.60           2.60 | 111<br>10<br>9.<br>8.<br>7.                | .70 2<br>70 2<br>70 2<br>70 2<br>70 2 | 2.60     1       2.60     9       2.60     8       2.60     7 | 0.10<br>9.10<br>3.10<br>7.10 | 20.90<br>18.90<br>16.90<br>14.90<br>12.90 | 15101400<br>15101400<br>15101400<br>15101400<br>15101400 | )18<br>)16<br>)14<br>)12 | YE                         | ES | В |
| 10<br>8<br>6<br>CKT. NO.                                                                                                                                                                                                                                                                                                                                                                                                                                    | 3.00<br>2.00<br>2.00<br>A            | 3.00<br>2.00<br>2.00<br>B            | 10.40<br>8.20<br>8.20<br>C                                                                                                       | 6.40<br>4.40<br>2.40<br>D                                                                                  | 12.20<br>10.20<br>10.20<br>E                                                            | 13.30<br>11.20<br>10.30<br>F                                                               | 2.40<br>2.40<br>G                                                                              | 6.<br>5.0<br>4.0<br>H                      | 60 2<br>80 2<br>H                     | 2.50 5<br>2.50 5<br>J                                         | 5.00<br>5.00<br>K            | 10.90<br>8.80<br>7.00<br>L                | 15101400<br>15101400<br>15101400<br>MATERIAL             | 008<br>006<br>. NO.      | TOO<br>ITTEN PER           |    |   |
| DIMENSION UNITS       SCALE       CURRENT REV DESC: AD MISALIGNMENT       INFO         INFO       INFO       INFO       INFO       INFO         GENERAL TOLERANCES<br>(UNLESS SPECIFIED)       EC NO: 602949       2MM PITCH         MM       INCH       EC NO: 602949       CHK'D: SCS02       2018/07/31         3 PLACES       1       1       CHK'D: SCS02       2018/08/16         2 PLACES       1       2       APPR:       ISHWARG       2018/08/21 |                                      |                                      |                                                                                                                                  |                                                                                                            |                                                                                         |                                                                                            |                                                                                                |                                            |                                       |                                                               |                              | A                                         |                                                          |                          |                            |    |   |
|                                                                                                                                                                                                                                                                                                                                                                                                                                                             |                                      |                                      |                                                                                                                                  | 1 PLA<br>0 PLA<br>AN                                                                                       |                                                                                         | ±<br>±<br>± 3.0 °                                                                          | INITIAL RE<br>DRWN: GN<br>APPR: KH<br>THIRD ANGLE PRO.                                         |                                            | 1:                                    | 2015/06/1<br>2015/06/2<br>SERIES                              | 5<br>9<br>MATERIAL N         | NUMBER<br>)-1510                          | 14-0001                                                  | PSD                      | DOC PART<br>001<br>SHEET N | A1 |   |
| 5                                                                                                                                                                                                                                                                                                                                                                                                                                                           |                                      |                                      | 4                                                                                                                                |                                                                                                            | minim DIMENSI                                                                           |                                                                                            | 3                                                                                              |                                            |                                       | 2                                                             |                              |                                           | 1                                                        | 1                        | I                          |    | L |