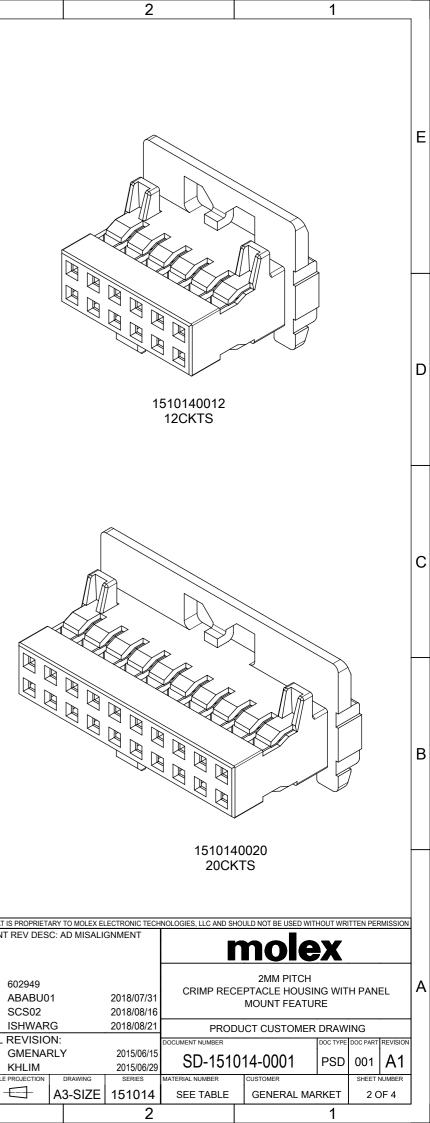

| _ | 9 8                                                                                                                                                                                                                                                                                                                                                                                                                                                                                                                                                                                                                                                                                                                                                                                                                                                                                                                                                                                                                                                                                                                        | 7                       | 6                    | 5                                     | 4                               |                                                                                                                                                                                                                                                                         | 3                                                                                      |
|---|----------------------------------------------------------------------------------------------------------------------------------------------------------------------------------------------------------------------------------------------------------------------------------------------------------------------------------------------------------------------------------------------------------------------------------------------------------------------------------------------------------------------------------------------------------------------------------------------------------------------------------------------------------------------------------------------------------------------------------------------------------------------------------------------------------------------------------------------------------------------------------------------------------------------------------------------------------------------------------------------------------------------------------------------------------------------------------------------------------------------------|-------------------------|----------------------|---------------------------------------|---------------------------------|-------------------------------------------------------------------------------------------------------------------------------------------------------------------------------------------------------------------------------------------------------------------------|----------------------------------------------------------------------------------------|
| Ξ |                                                                                                                                                                                                                                                                                                                                                                                                                                                                                                                                                                                                                                                                                                                                                                                                                                                                                                                                                                                                                                                                                                                            | 8                       |                      |                                       |                                 |                                                                                                                                                                                                                                                                         |                                                                                        |
| D | 1510140006<br>6CKTS                                                                                                                                                                                                                                                                                                                                                                                                                                                                                                                                                                                                                                                                                                                                                                                                                                                                                                                                                                                                                                                                                                        | IS1<br>8                | 0140008<br>CKTS      |                                       | 1510140010<br>10CKTS            |                                                                                                                                                                                                                                                                         |                                                                                        |
| С |                                                                                                                                                                                                                                                                                                                                                                                                                                                                                                                                                                                                                                                                                                                                                                                                                                                                                                                                                                                                                                                                                                                            |                         |                      |                                       |                                 |                                                                                                                                                                                                                                                                         |                                                                                        |
| В |                                                                                                                                                                                                                                                                                                                                                                                                                                                                                                                                                                                                                                                                                                                                                                                                                                                                                                                                                                                                                                                                                                                            |                         |                      | N N N N N N N N N N N N N N N N N N N |                                 |                                                                                                                                                                                                                                                                         |                                                                                        |
|   | 1510140014<br>14CKTS                                                                                                                                                                                                                                                                                                                                                                                                                                                                                                                                                                                                                                                                                                                                                                                                                                                                                                                                                                                                                                                                                                       |                         | 1510140016<br>16CKTS |                                       | 15101400 <sup>-</sup><br>18CKTS | 18                                                                                                                                                                                                                                                                      |                                                                                        |
| A | DOCUMENT STATUS P1 RELEASE DATE 2018/08/21 05:12:38                                                                                                                                                                                                                                                                                                                                                                                                                                                                                                                                                                                                                                                                                                                                                                                                                                                                                                                                                                                                                                                                        | 3                       | -                    |                                       |                                 | THIS DRAWING CONTAINS INFO<br>DIMENSION UNITS SCALE<br>MM NTS<br>GENERAL TOLERANCES<br>(UNLESS SPECIFIED)<br>MM INCH<br>4 PLACES ± ±<br>3 PLACES ± ±<br>2 PLACES ± 0.2 ±<br>1 PLACE ± ±<br>0 PLACES ± ±<br>ANGULAR TOL ± 3.0 °<br>DRAFT WHERE APPLICABLE<br>MUST REMAIN | EC NO: 60294<br>DRWN: ABAB<br>CHK'D: SCS0<br>APPR: ISHW<br>INITIAL REVIS<br>DRWN: GMEN |
|   | DOCUMENT STATUS         P1         RELEASE DATE         2018/08/21         05:12:38           NISTIN DE INSTRUCT         0         0         0         0         0         0         0         0         0         0         0         0         0         0         0         0         0         0         0         0         0         0         0         0         0         0         0         0         0         0         0         0         0         0         0         0         0         0         0         0         0         0         0         0         0         0         0         0         0         0         0         0         0         0         0         0         0         0         0         0         0         0         0         0         0         0         0         0         0         0         0         0         0         0         0         0         0         0         0         0         0         0         0         0         0         0         0         0         0         0         0         0         0         0         0         0         0 | <sup>8</sup>   <b>7</b> | 6                    | 5                                     | 4                               | WITHIN DIMENSIONS                                                                                                                                                                                                                                                       | 3                                                                                      |