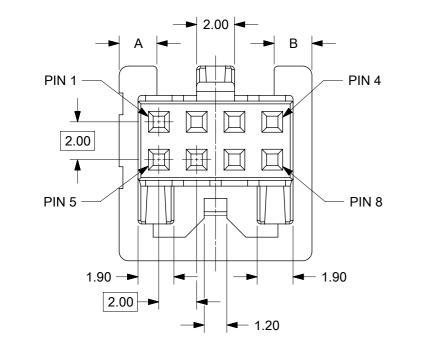

| 9 | 8 | 7 | 6 | 5 | 4 | 3 |
|---|---|---|---|---|---|---|
|   |   |   |   |   |   |   |

E

D

C

В

A

6

| 5                                                                                                                                                                                                                                                                                                                                                                                                                                                           |                                      |                                      | 4                                                                                                                                |                                                                                                            |                                                                                         |                                                                                            | 3                                                                                              |                                            |                                       | 2                                                             |                              |                                           |                                                          | 1                        |                            |    | 1 |
|-------------------------------------------------------------------------------------------------------------------------------------------------------------------------------------------------------------------------------------------------------------------------------------------------------------------------------------------------------------------------------------------------------------------------------------------------------------|--------------------------------------|--------------------------------------|----------------------------------------------------------------------------------------------------------------------------------|------------------------------------------------------------------------------------------------------------|-----------------------------------------------------------------------------------------|--------------------------------------------------------------------------------------------|------------------------------------------------------------------------------------------------|--------------------------------------------|---------------------------------------|---------------------------------------------------------------|------------------------------|-------------------------------------------|----------------------------------------------------------|--------------------------|----------------------------|----|---|
|                                                                                                                                                                                                                                                                                                                                                                                                                                                             |                                      |                                      | <ol> <li>PRC</li> <li>USE</li> <li>APP</li> <li>PAC</li> <li>MAT</li> <li>WHE</li> <li>THE</li> <li>CON</li> <li>ON 1</li> </ol> | ERIALS:<br>DUCT SF<br>FEMALE<br>LICABLE<br>KAGING:<br>ES WITH<br>EN THIS F<br>SYSTEM<br>INECTOF<br>THE HEA | PECIFIC/<br>CRIMP<br>WIRE R<br>BULK,<br>151013<br>PRODUC<br>LEVEL<br>RS ARE \<br>DER OR | ATION:<br>TERMI<br>ANGE:<br>PK-151<br>SERIE<br>SERIE<br>T IS US<br>DESIG<br>WITHIN<br>PLUG | SED AS A<br>N MUST<br>I THE CAI<br>HOUSING                                                     | 014-00<br>948***<br>-#30<br>A BLIN<br>NCOF | ID MAT<br>RPORA<br>E ENVE             | TE GUID                                                       | ANCE S                       | SO THE<br>FLANG                           | ES                                                       |                          |                            |    | E |
|                                                                                                                                                                                                                                                                                                                                                                                                                                                             | •                                    |                                      | <ol> <li>8. THIS</li> <li>9. USE<br/>CAU</li> <li>10. MOL</li> </ol>                                                             | TOOL NI<br>TION: TE<br>EX LOG(                                                                             | ONFORI<br>UMBER<br>RMINAL<br>D AND C                                                    | MS TO<br>638131<br>.S MUS<br>AVITY                                                         | CLASS B                                                                                        | REMO<br>E REL<br>E LOC/                    | VE TER<br>JSED A<br>ATED A            | RMINAL F<br>FTER RE                                           | ROM H<br>MOVAL<br>MATEL      | OUSIN<br><br>Y AT SI                      |                                                          |                          |                            |    | D |
|                                                                                                                                                                                                                                                                                                                                                                                                                                                             | 10.3<br>1.36<br>0.71                 | 0                                    |                                                                                                                                  |                                                                                                            |                                                                                         |                                                                                            |                                                                                                |                                            |                                       |                                                               |                              |                                           |                                                          |                          |                            |    | С |
| 20<br>18<br>16<br>14<br>12                                                                                                                                                                                                                                                                                                                                                                                                                                  | 8.00<br>7.00<br>6.00<br>5.00<br>4.00 | 8.00<br>7.00<br>6.00<br>5.00<br>4.00 | 20.40<br>18.40<br>16.40<br>14.60<br>12.40                                                                                        | 16.40<br>14.40<br>12.40<br>10.40<br>8.40                                                                   | 22.20<br>20.20<br>18.20<br>16.20<br>14.20                                               | 23.30<br>21.30<br>19.30<br>17.30<br>15.30                                                  | 2.60           2.60           2.60           2.60           2.60           2.60           2.60 | 111<br>10<br>9.<br>8.<br>7.                | .70 2<br>70 2<br>70 2<br>70 2<br>70 2 | 2.60     1       2.60     9       2.60     8       2.60     7 | 0.10<br>9.10<br>3.10<br>7.10 | 20.90<br>18.90<br>16.90<br>14.90<br>12.90 | 15101400<br>15101400<br>15101400<br>15101400<br>15101400 | )18<br>)16<br>)14<br>)12 | YE                         | ES | В |
| 10<br>8<br>6<br>CKT. NO.                                                                                                                                                                                                                                                                                                                                                                                                                                    | 3.00<br>2.00<br>2.00<br>A            | 3.00<br>2.00<br>2.00<br>B            | 10.40<br>8.20<br>8.20<br>C                                                                                                       | 6.40<br>4.40<br>2.40<br>D                                                                                  | 12.20<br>10.20<br>10.20<br>E                                                            | 13.30<br>11.20<br>10.30<br>F                                                               | 2.40<br>2.40<br>G                                                                              | 6.<br>5.0<br>4.0<br>H                      | 60 2<br>80 2<br>H                     | 2.50 5<br>2.50 5<br>J                                         | 5.00<br>5.00<br>K            | 10.90<br>8.80<br>7.00<br>L                | 15101400<br>15101400<br>15101400<br>MATERIAL             | 008<br>006<br>. NO.      | TOO<br>ITTEN PER           |    |   |
| DIMENSION UNITS       SCALE       CURRENT REV DESC: AD MISALIGNMENT       INFO         INFO       INFO       INFO       INFO       INFO         GENERAL TOLERANCES<br>(UNLESS SPECIFIED)       EC NO: 602949       2MM PITCH         MM       INCH       EC NO: 602949       CHK'D: SCS02       2018/07/31         3 PLACES       1       1       CHK'D: SCS02       2018/08/16         2 PLACES       1       2       APPR:       ISHWARG       2018/08/21 |                                      |                                      |                                                                                                                                  |                                                                                                            |                                                                                         |                                                                                            |                                                                                                |                                            |                                       |                                                               |                              | A                                         |                                                          |                          |                            |    |   |
|                                                                                                                                                                                                                                                                                                                                                                                                                                                             |                                      |                                      |                                                                                                                                  | 1 PLA<br>0 PLA<br>AN                                                                                       |                                                                                         | ±<br>±<br>± 3.0 °                                                                          | INITIAL RE<br>DRWN: GN<br>APPR: KH<br>THIRD ANGLE PRO.                                         |                                            | 1:                                    | 2015/06/1<br>2015/06/2<br>SERIES                              | 5<br>9<br>MATERIAL N         | NUMBER<br>)-1510                          | 14-0001                                                  | PSD                      | DOC PART<br>001<br>SHEET N | A1 |   |
| 5                                                                                                                                                                                                                                                                                                                                                                                                                                                           |                                      |                                      | 4                                                                                                                                |                                                                                                            | minim DIMENSI                                                                           |                                                                                            | 3                                                                                              |                                            |                                       | 2                                                             |                              |                                           | 1                                                        | 1                        | I                          |    | L |