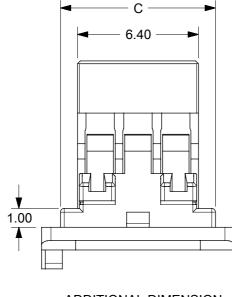

| 9 | 8 | 7 | 6 | 5 | 4 | 3 |
|---|---|---|---|---|---|---|
|   |   |   |   |   |   |   |

E

D

C

В

A

6

| 5                                                                                                                                                                                                                                                                                                                                                                                                                                                           |                                      |                                      | 4                                                                                                                                |                                                                                                            |                                                                                         |                                                                                            | 3                                                                                              |                                            |                                       | 2                                                             |                              |                                           |                                                          | 1                        |                            |    | 1 |
|-------------------------------------------------------------------------------------------------------------------------------------------------------------------------------------------------------------------------------------------------------------------------------------------------------------------------------------------------------------------------------------------------------------------------------------------------------------|--------------------------------------|--------------------------------------|----------------------------------------------------------------------------------------------------------------------------------|------------------------------------------------------------------------------------------------------------|-----------------------------------------------------------------------------------------|--------------------------------------------------------------------------------------------|------------------------------------------------------------------------------------------------|--------------------------------------------|---------------------------------------|---------------------------------------------------------------|------------------------------|-------------------------------------------|----------------------------------------------------------|--------------------------|----------------------------|----|---|
|                                                                                                                                                                                                                                                                                                                                                                                                                                                             |                                      |                                      | <ol> <li>PRC</li> <li>USE</li> <li>APP</li> <li>PAC</li> <li>MAT</li> <li>WHE</li> <li>THE</li> <li>CON</li> <li>ON 1</li> </ol> | ERIALS:<br>DUCT SF<br>FEMALE<br>LICABLE<br>KAGING:<br>ES WITH<br>EN THIS F<br>SYSTEM<br>INECTOF<br>THE HEA | PECIFIC/<br>CRIMP<br>WIRE R<br>BULK,<br>151013<br>PRODUC<br>LEVEL<br>RS ARE \<br>DER OR | ATION:<br>TERMI<br>ANGE:<br>PK-151<br>SERIE<br>SERIE<br>T IS US<br>DESIG<br>WITHIN<br>PLUG | SED AS A<br>N MUST<br>I THE CAI<br>HOUSING                                                     | 014-00<br>948***<br>-#30<br>A BLIN<br>NCOF | ID MAT<br>RPORA<br>E ENVE             | TE GUID                                                       | ANCE S                       | SO THE<br>FLANG                           | ES                                                       |                          |                            |    | E |
|                                                                                                                                                                                                                                                                                                                                                                                                                                                             | •                                    |                                      | <ol> <li>8. THIS</li> <li>9. USE<br/>CAU</li> <li>10. MOL</li> </ol>                                                             | TOOL NI<br>TION: TE<br>EX LOG(                                                                             | ONFORI<br>UMBER<br>RMINAL<br>D AND C                                                    | MS TO<br>638131<br>.S MUS<br>AVITY                                                         | CLASS B                                                                                        | REMO<br>E REL<br>E LOC/                    | VE TER<br>JSED A<br>ATED A            | RMINAL F<br>FTER RE                                           | ROM H<br>MOVAL<br>MATEL      | OUSIN<br><br>Y AT SI                      |                                                          |                          |                            |    | D |
|                                                                                                                                                                                                                                                                                                                                                                                                                                                             | 10.3<br>1.36<br>0.71                 | 0                                    |                                                                                                                                  |                                                                                                            |                                                                                         |                                                                                            |                                                                                                |                                            |                                       |                                                               |                              |                                           |                                                          |                          |                            |    | С |
| 20<br>18<br>16<br>14<br>12                                                                                                                                                                                                                                                                                                                                                                                                                                  | 8.00<br>7.00<br>6.00<br>5.00<br>4.00 | 8.00<br>7.00<br>6.00<br>5.00<br>4.00 | 20.40<br>18.40<br>16.40<br>14.60<br>12.40                                                                                        | 16.40<br>14.40<br>12.40<br>10.40<br>8.40                                                                   | 22.20<br>20.20<br>18.20<br>16.20<br>14.20                                               | 23.30<br>21.30<br>19.30<br>17.30<br>15.30                                                  | 2.60           2.60           2.60           2.60           2.60           2.60           2.60 | 111<br>10<br>9.<br>8.<br>7.                | .70 2<br>70 2<br>70 2<br>70 2<br>70 2 | 2.60     1       2.60     9       2.60     8       2.60     7 | 0.10<br>9.10<br>3.10<br>7.10 | 20.90<br>18.90<br>16.90<br>14.90<br>12.90 | 15101400<br>15101400<br>15101400<br>15101400<br>15101400 | )18<br>)16<br>)14<br>)12 | YE                         | ES | В |
| 10<br>8<br>6<br>CKT. NO.                                                                                                                                                                                                                                                                                                                                                                                                                                    | 3.00<br>2.00<br>2.00<br>A            | 3.00<br>2.00<br>2.00<br>B            | 10.40<br>8.20<br>8.20<br>C                                                                                                       | 6.40<br>4.40<br>2.40<br>D                                                                                  | 12.20<br>10.20<br>10.20<br>E                                                            | 13.30<br>11.20<br>10.30<br>F                                                               | 2.40<br>2.40<br>G                                                                              | 6.<br>5.0<br>4.0<br>H                      | 60 2<br>80 2<br>H                     | 2.50 5<br>2.50 5<br>J                                         | 5.00<br>5.00<br>K            | 10.90<br>8.80<br>7.00<br>L                | 15101400<br>15101400<br>15101400<br>MATERIAL             | 008<br>006<br>. NO.      | TOO<br>ITTEN PER           |    |   |
| DIMENSION UNITS       SCALE       CURRENT REV DESC: AD MISALIGNMENT       INFO         INFO       INFO       INFO       INFO       INFO         GENERAL TOLERANCES<br>(UNLESS SPECIFIED)       EC NO: 602949       2MM PITCH         MM       INCH       EC NO: 602949       CHK'D: SCS02       2018/07/31         3 PLACES       1       1       CHK'D: SCS02       2018/08/16         2 PLACES       1       2       APPR:       ISHWARG       2018/08/21 |                                      |                                      |                                                                                                                                  |                                                                                                            |                                                                                         |                                                                                            |                                                                                                |                                            |                                       |                                                               |                              | A                                         |                                                          |                          |                            |    |   |
|                                                                                                                                                                                                                                                                                                                                                                                                                                                             |                                      |                                      |                                                                                                                                  | 1 PLA<br>0 PLA<br>AN                                                                                       |                                                                                         | ±<br>±<br>± 3.0 °                                                                          | INITIAL RE<br>DRWN: GN<br>APPR: KH<br>THIRD ANGLE PRO.                                         |                                            | 1:                                    | 2015/06/1<br>2015/06/2<br>SERIES                              | 5<br>9<br>MATERIAL N         | NUMBER<br>)-1510                          | 14-0001                                                  | PSD                      | DOC PART<br>001<br>SHEET N | A1 |   |
| 5                                                                                                                                                                                                                                                                                                                                                                                                                                                           |                                      |                                      | 4                                                                                                                                |                                                                                                            | minim DIMENSI                                                                           |                                                                                            | 3                                                                                              |                                            |                                       | 2                                                             |                              |                                           | 1                                                        | 1                        | I                          |    | L |