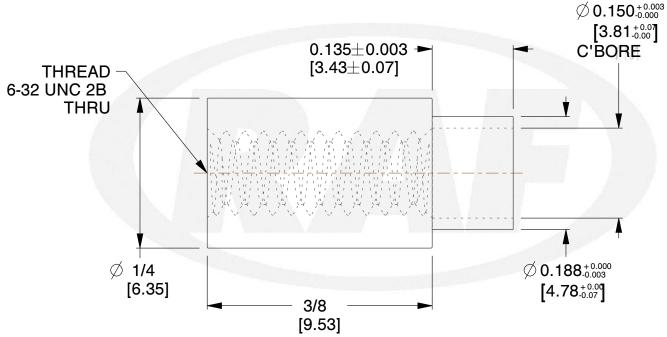

| REV | CHANGE | DATE     | DRN | СНК |
|-----|--------|----------|-----|-----|
|     | Drawn  | 12/30/16 | SJ  | Т   |

**NOTES:** 

1. Material: Brass

2. Finish:

3. ASME Y14.5M - 2009

4. All Drawing Dimensions are in Inches [mm]

5. Unless otherwise specified; Edge Breaks, Radii or Countersinks 0.005-0.015

95 Silvermine Rd., Seymour CT 06483 Tel: 203-888-2133, Fax: 203-888-9860 This Drawing is the Property of RAF. It contains confidential, proprietary information that is RAF property. Do not disclose to or duplicate for others except as authorized by RAF.

|  |                           |       | SCALE  |
|--|---------------------------|-------|--------|
|  |                           |       | 13.23  |
|  | 1/4 ROUND SWAGE STANDOFFS | SHEET |        |
|  |                           |       | 1 of 1 |

**STANDOFFS** 

COMPONENT