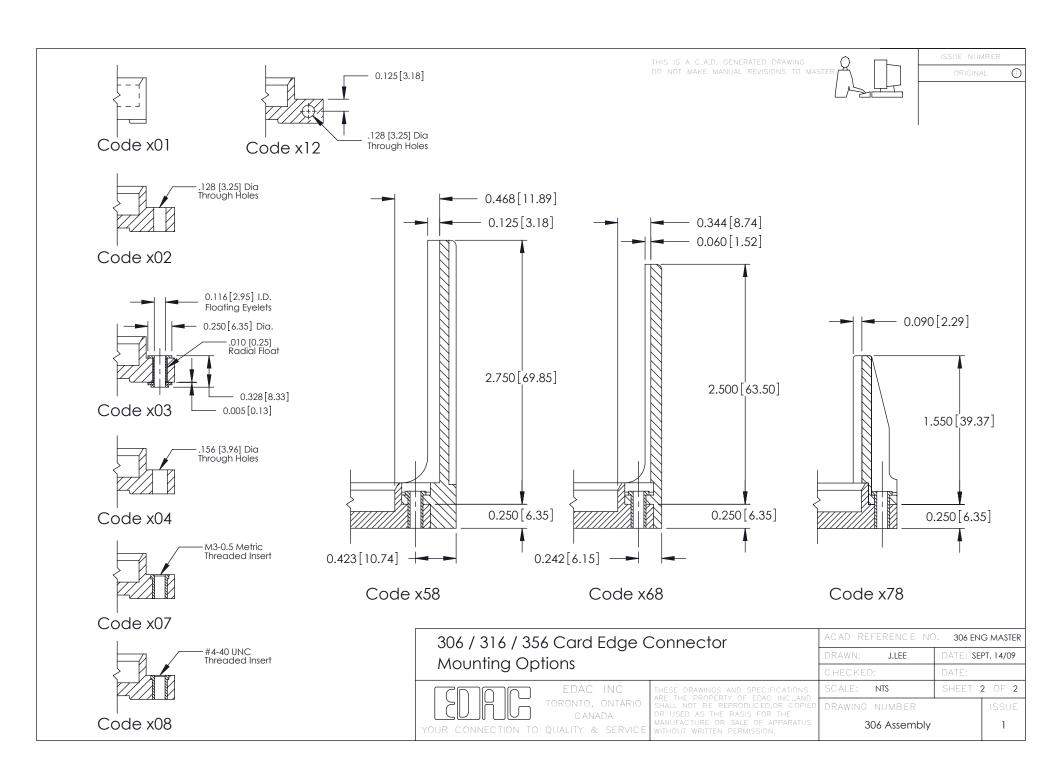

**Mounting Option Contact Detail** 108-#4-40 Unified Threaded Inserts 521-P.C. Tail .037x.015(0.94x0.38) - Tail LG.=.125(3.18) .156 [3.96] Contact Spacing with Single Centreline Row 0.343[8.71] Card Slot Accepts .054 (1.37) to .070 (1.78) -0.156[3.96]Thick P.C. Board **-**−0.156[3.96] 3.440 [87.38] 3.586 [91.08] -3.872 98.35 0.295 [7.49] Card Slot EDRG 0.460[11.68] 0.250 [6.35] 0.165[4.19] 4.182 106.22 Point of Contact 306 ENG MASTER 306 / 316 / 356 Card Edge Connector DATE: SEPT. 14/09 J.LEE Part Number: 306-021-521-108 **See Accompanying Pages for: Mounting Options** SHEET 1 OF 2 NTS **Features and Specifications** 306 Assembly YOUR CONNECTION TO QUALITY & SERVICE