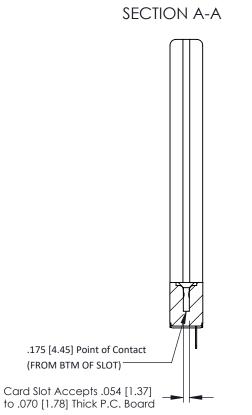

**See Accompanying Pages for:** 

- Contact Bend Details
- Mounting Options

307 / 357 Card Edge Connector
Part Number: 307-008-401-158

EDAC INC
TORONTO, ONTARIO
TORONTO, ONTARIO
SHALL NOT BE PERFORD DICTOR ON CASHALL NOT BE PERFORD DICTOR O