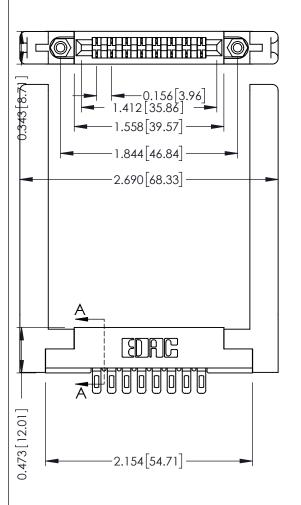

Wire Hole .089x.014(2.29x0.36) - Tail LG=.213(5.41) .156 [3.96] Contact Spacing x .200 [5.08] Row Spacing THIS IS A C.A.D. GENERATED DRAWING DO NOT MAKE MANUAL REVISIONS TO MASTER.

ISSUE NUMBER

ORIGINAL

**See Accompanying Pages for:** 

- Contact Bend Details
- Mounting Options

307 / 357 Card Edge Connector
Part Number: 307-008-401-158

EDAC INC
TORONTO, ONTARIO
TORONTO, ONTARIO
SHALL NOT BE PERFORD DICTOR ON CASHALL NOT BE PERFORD DICTOR O