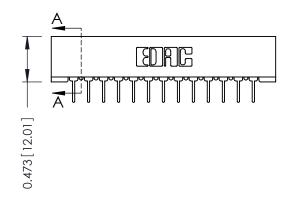

ISSUE NUMBER
ORIGINAL

1

**See Accompanying Pages for:** 

- Contact Bend Details
- Mounting Options

307 ENG MASTER

OF 3

**ISSUE** 

DATE: AUG. 11/09