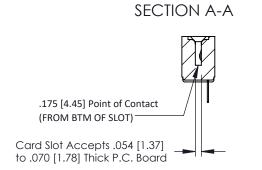

Mounting Option
No Mounting Lugs

**Contact Detail** 

PC Tail .023x.013(0.58x0.33) - Tail LG=.213(5.41) .156 [3.96] Contact Spacing x .200 [5.08] Row Spacing THIS IS A C.A.D. GENERATED DRAWING DO NOT MAKE MANUAL REVISIONS TO MASTER.