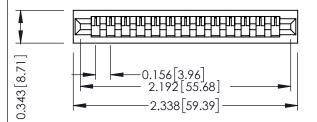

Mounting Option
No Mounting Lugs

**Contact Detail** 

PC Tail .023x.013(0.58x0.33) - Tail LG=.213(5.41) .156 [3.96] Contact Spacing x .200 [5.08] Row Spacing THIS IS A C.A.D. GENERATED DRAWING DO NOT MAKE MANUAL REVISIONS TO MASTER.