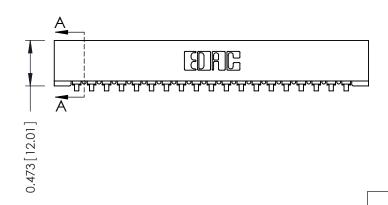

ISSUE NUMBER ORIGINAL

SECTION A-A

.175 [4.45] Point of Contact (FROM BTM OF SLOT) Card Slot Accepts .054 [1.37] to .070 [1.78] Thick P.C. Board

**See Accompanying Pages for:** 

- **Contact Bend Details**
- **Mounting Options**