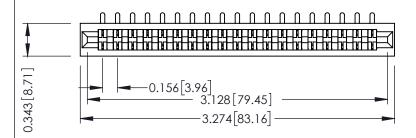

**Mounting Option** No Mounting Lugs **Contact Detail** 

90 Degree Bend (Code 421 Contacts) .156 [3.96] Contact Spacing x .200 [5.08] Row Spacing

DO NOT MAKE MANUAL REVISIONS TO MASTER.

THIS IS A C.A.D. GENERATED DRAWING

307 / 357 Card Edge Connector Part Number: 307-019-453-101

YOUR CONNECTION TO QUALITY & SERVICE

**EDAC INC** TORONTO, ONTARIO CANADA

THESE DRAWINGS AND SPECIFICATIONS ARE THE PROPERTY OF EDAC INC.,AND SHALL NOT BE REPRODUCED, OR COPIED OR USED AS THE BASIS FOR THE MANUFACTURE OR SALE OF APPARATUS WITHOUT WRITTEN PERMISSION.