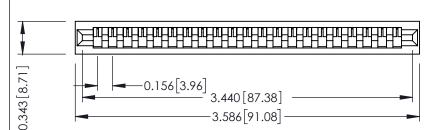

**Mounting Option** No Mounting Lugs **Contact Detail** 

PC Tail .023x.013(0.58x0.33) - Tail LG=.213(5.41) .156 [3.96] Contact Spacing x .200 [5.08] Row Spacing

THIS IS A C.A.D. GENERATED DRAWING DO NOT MAKE MANUAL REVISIONS TO MASTER.