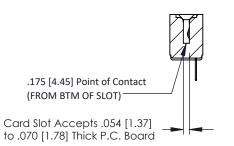

**Mounting Option** No Mounting Lugs **Contact Detail** 

PC Tail .023x.013(0.58x0.33) - Tail LG=.213(5.41) .156 [3.96] Contact Spacing x .200 [5.08] Row Spacing

THIS IS A C.A.D. GENERATED DRAWING DO NOT MAKE MANUAL REVISIONS TO MASTER.