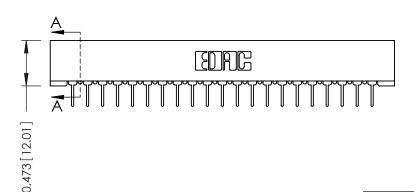

ISSUE NUMBER ORIGINAL 1

SECTION A-A

**See Accompanying Pages for:** 

- **Contact Bend Details**
- **Mounting Options**

307 / 357 Card Edge Connector Part Number: 307-021-431-101

YOUR CONNECTION TO QUALITY & SERVICE