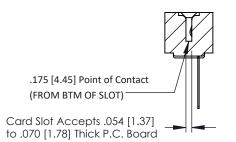

## **SECTION A-A**

**See Accompanying Pages for:** 

- **Contact Bend Details**
- **Mounting Options**

307 / 357 Card Edge Connector Part Number: 307-036-447-101

**EDAC INC** TORONTO, ONTARIO CANADA

THESE DRAWINGS AND SPECIFICATIONS ARE THE PROPERTY OF EDAC INC.,AND SHALL NOT BE REPRODUCED, OR COPIED OR USED AS THE BASIS FOR THE MANUFACTURE OR SALE OF APPARATUS WITHOUT WRITTEN PERMISSION.