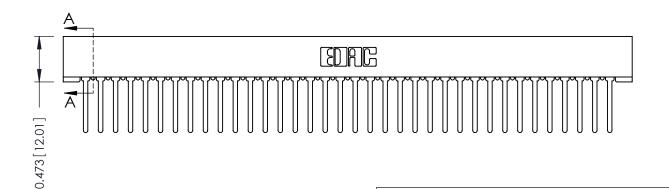

## **SECTION A-A**

**See Accompanying Pages for:** 

- **Contact Bend Details**
- **Mounting Options**

307 / 357 Card Edge Connector Part Number: 307-036-447-101

**EDAC INC** TORONTO, ONTARIO CANADA

THESE DRAWINGS AND SPECIFICATIONS ARE THE PROPERTY OF EDAC INC.,AND SHALL NOT BE REPRODUCED, OR COPIED OR USED AS THE BASIS FOR THE MANUFACTURE OR SALE OF APPARATUS WITHOUT WRITTEN PERMISSION.