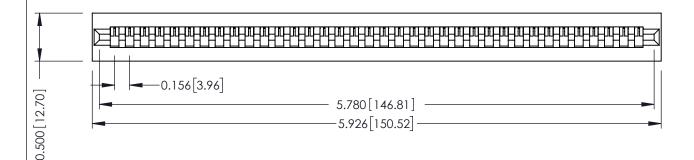

**Mounting Option** No Mounting Lugs **Contact Detail** 

Wire Wrap .046x.013(1.17x0.33) - Tail LG=.520(13.21) .156 [3.96] Contact Spacing x .200 [5.08] Row Spacing

THIS IS A C.A.D. GENERATED DRAWING DO NOT MAKE MANUAL REVISIONS TO MASTER.