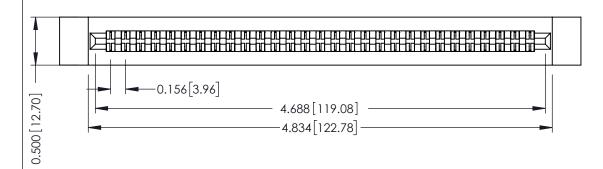

**Mounting Option Contact Detail** 

.128 (3.25) Dia. Side Mounting Holes PC Tail .046x.013(1.17x0.33) - Tail LG=.358(9.09) .156 [3.96] Contact Spacing x .200 [5.08] Row Spacing