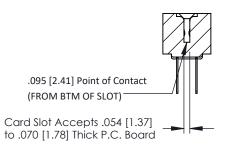

**Mounting Option Contact Detail** 

.128 (3.25) Dia. Side Mounting Holes PC Tail .046x.013(1.17x0.33) - Tail LG=.358(9.09) .156 [3.96] Contact Spacing x .200 [5.08] Row Spacing





## **SECTION A-A**



## **See Accompanying Pages for:**

- **Contact Bend Details**
- **Mounting Options**

307 / 357 Card Edge Connector Part Number: 307-058-422-212



YOUR CONNECTION TO QUALITY & SERVICE

| ACAD REFERENCE NO. 307 ENG MASTER |                  |
|-----------------------------------|------------------|
| DRAWN: J.LEE                      | DATE: AUG. 11/09 |
| CHECKED:                          | DATE:            |
| SCALE: NTS                        | SHEET 1 OF 3     |
| DRAWING NUMBER                    | ISSUE            |

307 Assembly