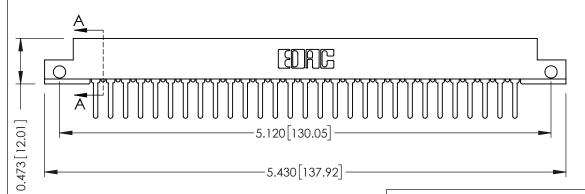

## **SECTION A-A**

## **See Accompanying Pages for:**

- **Contact Bend Details**
- **Mounting Options**

307 / 357 Card Edge Connector Part Number: 307-058-422-212

YOUR CONNECTION TO QUALITY & SERVICE

| ACAD REFERENCE NO. 307 ENG MASTER |                  |
|-----------------------------------|------------------|
| DRAWN: J.LEE                      | DATE: AUG. 11/09 |
| CHECKED:                          | DATE:            |
| SCALE: NTS                        | SHEET 1 OF 3     |
| DRAWING NUMBER                    | ISSUE            |