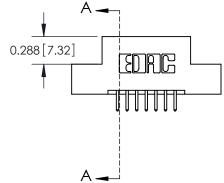

**SECTION A-A** 

THIS IS A C.A.D. GENERATED DRAWING
DO NOT MAKE MANUAL REVISIONS TO MASTER.

SSUE NUMBER

DRIGINAL

1

|  | 325 Card Edge Connector |                                                                                                                                                                                                 |          | ACAD REFERENCE NO. 325 ENG MASTER |           |        |  |
|--|-------------------------|-------------------------------------------------------------------------------------------------------------------------------------------------------------------------------------------------|----------|-----------------------------------|-----------|--------|--|
|  |                         | DRAWN:                                                                                                                                                                                          | J.LEE    | DATE: O                           | CT. 06/09 |        |  |
|  | Mourning Ophons         |                                                                                                                                                                                                 | CHECKED: |                                   | DATE:     |        |  |
|  | TORONTO, ONTARIO CANADA | THESE DRAWINGS AND SPECIFICATIONS ARE THE PROPERTY OF EDAC INC.,AND SHALL NOT BE REPRODUCED,OR COPIED OR USED AS THE BASIS FOR THE MANUFACTURE OR SALE OF APPARATUS WITHOUT WRITTEN PERMISSION. | SCALE:   | NTS                               | SHEET 2   | 2 OF 2 |  |
|  |                         |                                                                                                                                                                                                 | DRAWING  | NUMBER                            |           | ISSUE  |  |
|  |                         |                                                                                                                                                                                                 | 3        | 25 Assembly                       |           | 1      |  |