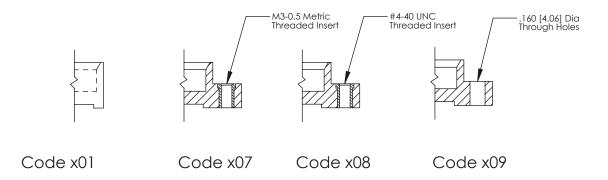

**Mounting Option** 

08-#4-40 Unified Threaded Inserts

**Contact Detail** 

520-P.C. Tail .025 Sq.(0.64 Sq.) - Tail LG=.175(4.45) .100 [2.54] Contact Spacing x .300 [7.62] Row Spacing

0.600[15.24]

**See Accompanying Page for: Mounting Options** 

**SECTION A-A** 

THIS IS A C.A.D. GENERATED DRAWING
DO NOT MAKE MANUAL REVISIONS TO MASTER.

SSUE NUMBER

DRIGINAL

1

|  | 325 Card Edge Connector |                                                                                                                                                                                                 |          | ACAD REFERENCE NO. 325 ENG MASTER |           |        |  |
|--|-------------------------|-------------------------------------------------------------------------------------------------------------------------------------------------------------------------------------------------|----------|-----------------------------------|-----------|--------|--|
|  |                         | DRAWN:                                                                                                                                                                                          | J.LEE    | DATE: O                           | CT. 06/09 |        |  |
|  | Mourning Ophons         |                                                                                                                                                                                                 | CHECKED: |                                   | DATE:     |        |  |
|  | TORONTO, ONTARIO CANADA | THESE DRAWINGS AND SPECIFICATIONS ARE THE PROPERTY OF EDAC INC.,AND SHALL NOT BE REPRODUCED,OR COPIED OR USED AS THE BASIS FOR THE MANUFACTURE OR SALE OF APPARATUS WITHOUT WRITTEN PERMISSION. | SCALE:   | NTS                               | SHEET 2   | 2 OF 2 |  |
|  |                         |                                                                                                                                                                                                 | DRAWING  | NUMBER                            |           | ISSUE  |  |
|  |                         |                                                                                                                                                                                                 | 3        | 25 Assembly                       |           | 1      |  |