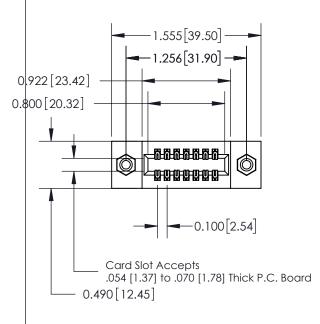

**Mounting Option** 

08-#4-40 Unified Threaded Inserts

**Contact Detail** 

520-P.C. Tail .025 Sq.(0.64 Sq.) - Tail LG=.175(4.45) .100 [2.54] Contact Spacing x .300 [7.62] Row Spacing

0.600[15.24]

**See Accompanying Page for: Mounting Options** 

| 325 Card Edge Connector      |
|------------------------------|
| Part Number: 325-014-520-208 |

YOUR CONNECTION TO QUALITY & SERVICE

|   | ACAD REFERENCE NO | . 325 ENG MASTER |  |  |  |
|---|-------------------|------------------|--|--|--|
|   | DRAWN: J.LEE      | DATE: OCT. 06/09 |  |  |  |
|   | CHECKED:          | DATE:            |  |  |  |
|   | SCALE: NTS        | SHEET 1 OF 2     |  |  |  |
| 0 | DRAWING NUMBER    | ISSUE            |  |  |  |
|   | 325 Assembly      | 1                |  |  |  |