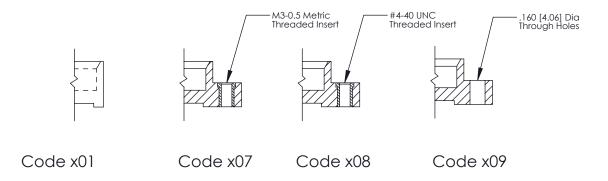

**Mounting Option** 01-No Mounting Lugs

ISSUE NUMBER

ORIGINAL

1

| 325 Card Edge Connector<br>Mounting Options |                                                                                                                                                                                                 | ACAD REFERENCE NO. 325 ENG MASTER |             |         |           |
|---------------------------------------------|-------------------------------------------------------------------------------------------------------------------------------------------------------------------------------------------------|-----------------------------------|-------------|---------|-----------|
|                                             |                                                                                                                                                                                                 | DRAWN:                            | J.LEE       | DATE: O | CT. 06/09 |
|                                             |                                                                                                                                                                                                 | CHECKED:                          |             | DATE:   |           |
| TORONTO, ONTARIO CANADA                     | THESE DRAWINGS AND SPECIFICATIONS ARE THE PROPERTY OF EDAC INC.,AND SHALL NOT BE REPRODUCED,OR COPIED OR USED AS THE BASIS FOR THE MANUFACTURE OR SALE OF APPARATUS WITHOUT WRITTEN PERMISSION. | SCALE:                            | NTS         | SHEET : | 2 OF 2    |
|                                             |                                                                                                                                                                                                 | DRAWING                           | NUMBER      |         | ISSUE     |
|                                             |                                                                                                                                                                                                 | 3                                 | 25 Assembly |         | 1         |