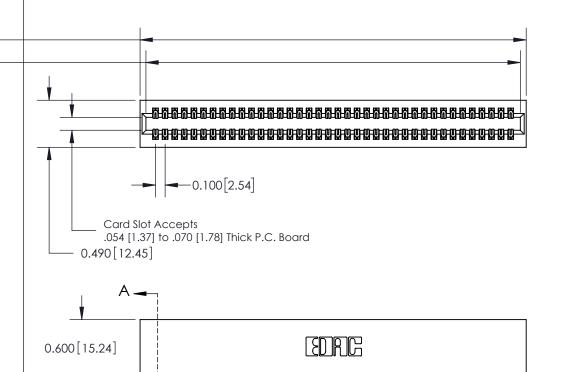

## **Contact Detail**

540-Wire Wrap .025 Sq.(0.64 Sq.) - Tail LG=.560(14.22) .100 [2.54] Contact Spacing x .300 [7.62] Row Spacing

0.600[15.24] SECTION A-A

**See Accompanying Page for: Mounting Options** 

325 Card Edge Connector Part Number: 325-076-540-201

YOUR CONNECTION TO QUALITY & SERVICE

325 ENG MASTER J.LEE DATE: OCT. 06/09 SHEET 1 OF 2

325 Assembly

THIS IS A C.A.D. GENERATED DRAWING
DO NOT MAKE MANUAL REVISIONS TO MASTER.