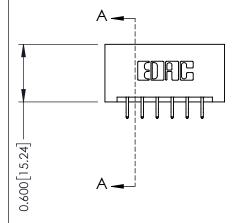

## **Contact Detail**

556-Extender Board Bend (Code 520 Contacts) .156 [3.96] Contact Spacing x .200 [5.08] Row Spacing THIS IS A C.A.D. GENERATED DRAWING DO NOT MAKE MANUAL REVISIONS TO MASTER.

ISSUE NUMBER