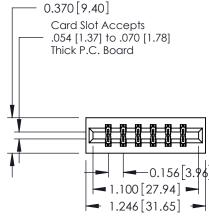

## **Mounting Option** 01-No Mounting Lugs

- 0.370 [9.40]

## **Contact Detail**

556-Extender Board Bend (Code 520 Contacts) .156 [3.96] Contact Spacing x .200 [5.08] Row Spacing THIS IS A C.A.D. GENERATED DRAWING DO NOT MAKE MANUAL REVISIONS TO MASTER.

ISSUE NUMBER