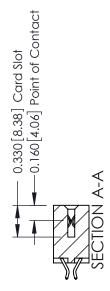

## **Contact Detail**

556-Extender Board Bend (Code 520 Contacts) .156 [3.96] Contact Spacing x .200 [5.08] Row Spacing THIS IS A C.A.D. GENERATED DRAWING DO NOT MAKE MANUAL REVISIONS TO MASTER.

ISSUE NUMBER