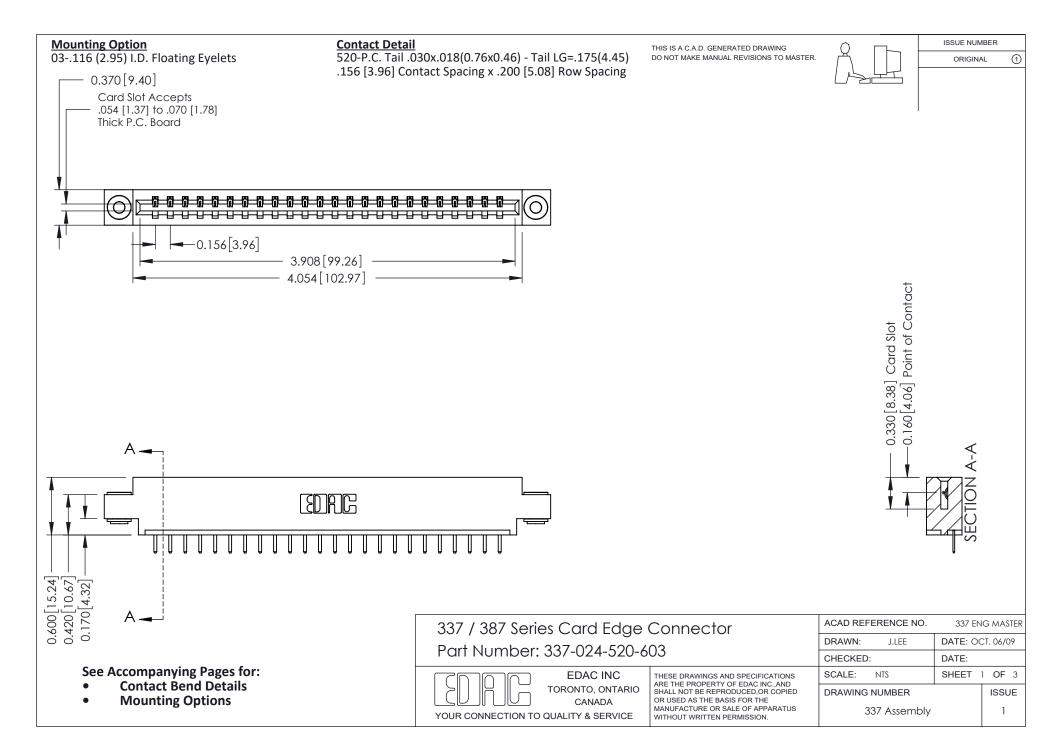

ISSUE NUMBER

ORIGINAL

1

| 337 / 387 Series Card Edge Connector<br>Contact Bend Detail           |                                                                                                                                                                                                  | ACAD REFERENCE NO. 337 E |                  | G MASTER      |
|-----------------------------------------------------------------------|--------------------------------------------------------------------------------------------------------------------------------------------------------------------------------------------------|--------------------------|------------------|---------------|
|                                                                       |                                                                                                                                                                                                  | DRAWN: J.LEE             | DATE: OCT. 06/09 |               |
|                                                                       |                                                                                                                                                                                                  | CHECKED:                 | CKED: DATE:      |               |
| EDAC INC TORONTO, ONTARIO CANADA YOUR CONNECTION TO QUALITY & SERVICE | THESE DRAWINGS AND SPECIFICATIONS ARE THE PROPERTY OF EDAC INC.,AND SHALL NOT BE REPRODUCED, OR COPIED OR USED AS THE BASIS FOR THE MANUFACTURE OR SALE OF APPARATUS WITHOUT WRITTEN PERMISSION. | SCALE: NTS               | SHEET            | 2 <b>OF</b> 3 |
|                                                                       |                                                                                                                                                                                                  | DRAWING NUMBER           |                  | ISSUE         |
|                                                                       |                                                                                                                                                                                                  | 337 Assembly             |                  | 1             |