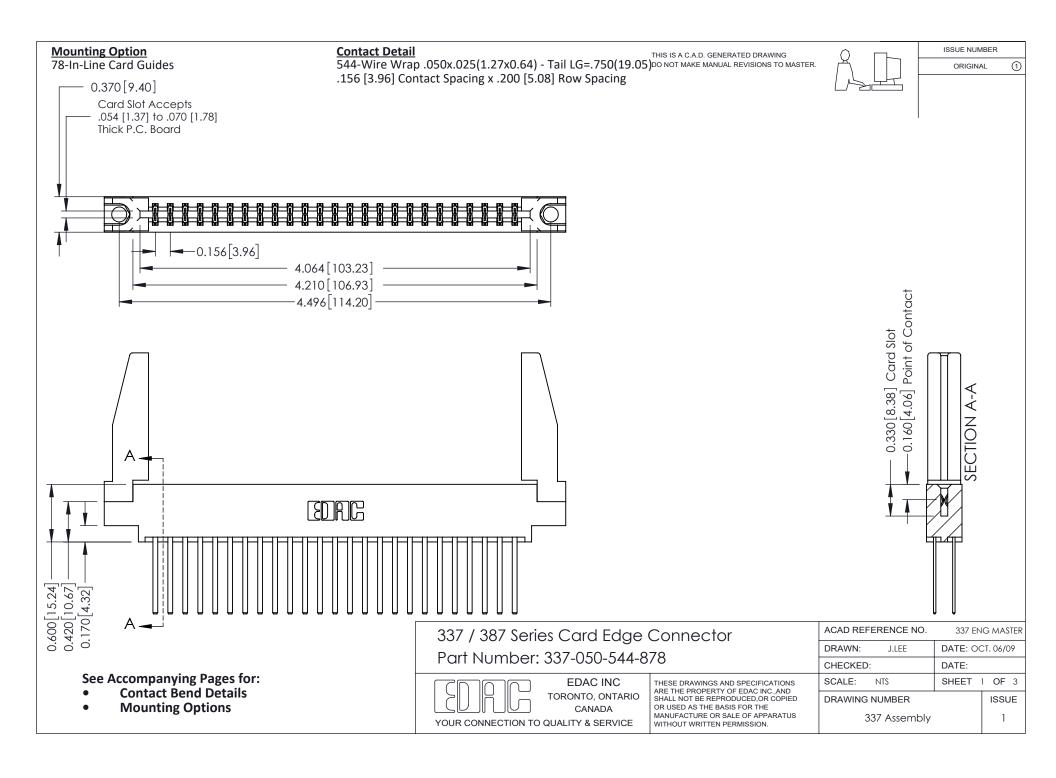

ISSUE NUMBER

ORIGINAL

1



| 337 / 387 Series Card Edge Connector<br>Contact Bend Detail           |                                                                                                                                                                                                  | ACAD REFERENCE NO. 337 E |                  | G MASTER      |
|-----------------------------------------------------------------------|--------------------------------------------------------------------------------------------------------------------------------------------------------------------------------------------------|--------------------------|------------------|---------------|
|                                                                       |