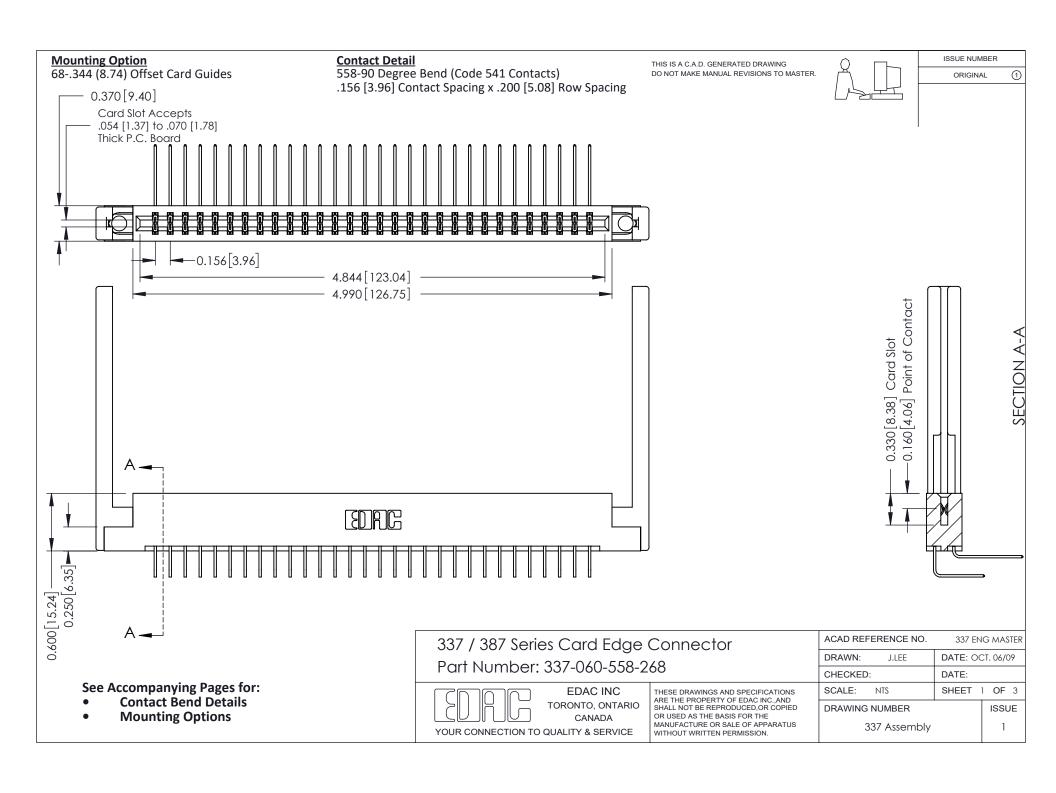

ISSUE NUMBER

ORIGINAL

1



| 337 / 387 Series Card Edge Connector<br>Contact Bend Detail           |                                                                                                                                                                                                  | ACAD REFERENCE NO. 337 E |                  | G MASTER      |
|-----------------------------------------------------------------------|--------------------------------------------------------------------------------------------------------------------------------------------------------------------------------------------------|--------------------------|------------------|---------------|
|                                                                       |