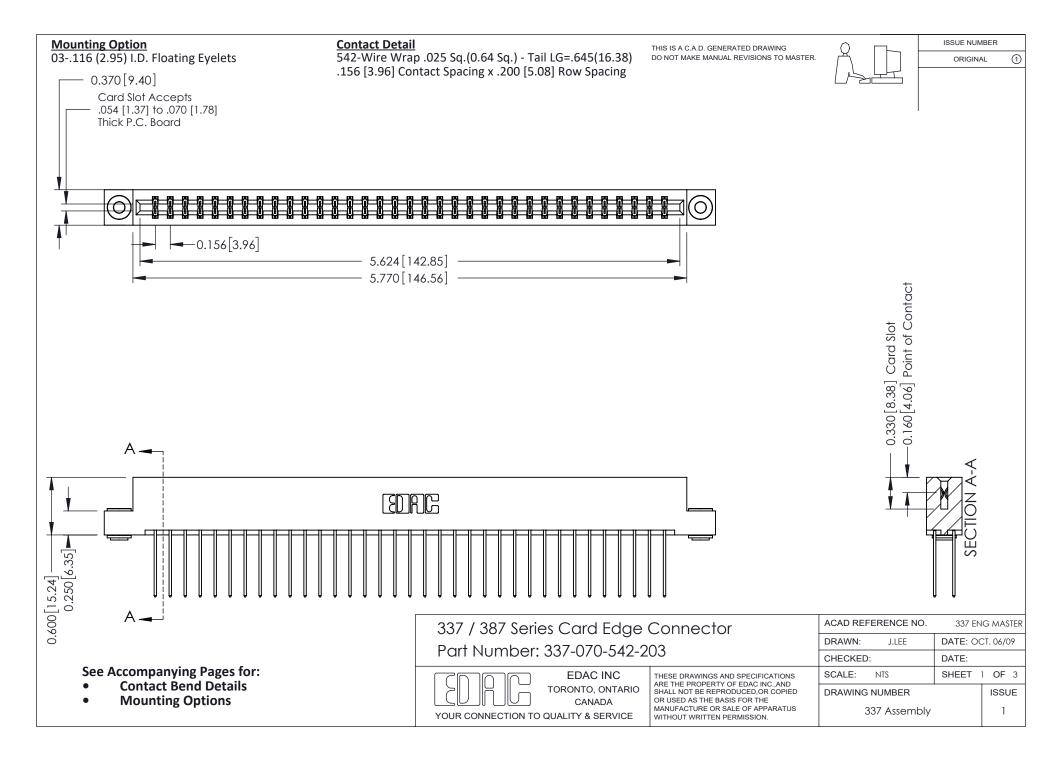

ISSUE NUMBER

ORIGINAL

1

| 337 / 387 Series Card Edge Connector<br>Contact Bend Detail           |                                                                                                                                                                                                  | ACAD REFERENCE NO. 337 E |                  | G MASTER      |
|-----------------------------------------------------------------------|--------------------------------------------------------------------------------------------------------------------------------------------------------------------------------------------------|--------------------------|------------------|---------------|
|                                                                       |                                                                                                                                                                                                  | DRAWN: J.LEE             | DATE: OCT. 06/09 |               |
|                                                                       |                                                                                                                                                                                                  | CHECKED: DATE:           |                  |               |
| EDAC INC TORONTO, ONTARIO CANADA YOUR CONNECTION TO QUALITY & SERVICE | THESE DRAWINGS AND SPECIFICATIONS ARE THE PROPERTY OF EDAC INC.,AND SHALL NOT BE REPRODUCED, OR COPIED OR USED AS THE BASIS FOR THE MANUFACTURE OR SALE OF APPARATUS WITHOUT WRITTEN PERMISSION. | SCALE: NTS               | SHEET            | 2 <b>OF</b> 3 |
|                                                                       |                                                                                                                                                                                                  | DRAWING NUMBER           |                  | ISSUE         |
|                                                                       |                                                                                                                                                                                                  | 337 Assembly             |                  | 1             |