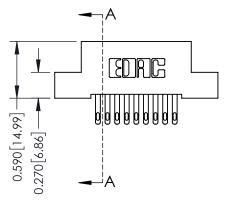

THIS IS A C.A.D. GENERATED DRAWING DO NOT MAKE MANUAL REVISIONS TO MASTER. ISSUE NUMBER

ORIGINAL

1

| 342 / 392 Series Card Edge Connector<br>Contact Bend Detail |                                                                                                                                                                                               | ACAD REFERENCE NO. 342 ENG MASTER |             |                  |        |  |
|-------------------------------------------------------------|-----------------------------------------------------------------------------------------------------------------------------------------------------------------------------------------------|-----------------------------------|-------------|------------------|--------|--|
|                                                             |                                                                                                                                                                                               | DRAWN:                            | J.LEE       | DATE: OCT. 06/09 |        |  |
|                                                             |                                                                                                                                                                                               | CHECKED:                          |             | DATE:            |        |  |
| TORONTO, ONTARIO                                            | THESE DRAWINGS AND SPECIFICATIONS ARE THE PROPERTY OF EDAC INCAND SHALL NOT BE REPRODUCED.OR COPIED OR USED AS THE BASIS FOR THE MANUFACTURE OR SALE OF APPARATUS WITHOUT WRITTEN PERMISSION. | SCALE:                            | NTS         | SHEET :          | 2 OF 3 |  |
|                                                             |                                                                                                                                                                                               | DRAWING                           | NUMBER      |                  | ISSUE  |  |
| YOUR CONNECTION TO QUALITY & SERVICE                        |                                                                                                                                                                                               | 3                                 | 42 Assembly |                  | 1      |  |