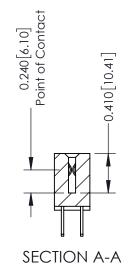

THIS IS A C.A.D. GENERATED DRAWING DO NOT MAKE MANUAL REVISIONS TO MASTER. ISSUE NUMBER

ORIGINAL

1

| 342 / 392 Series Card Edge Connector<br>Contact Bend Detail |                                                                                                                                                                                               | ACAD REFERENCE NO. 342 ENG MASTER |             |                  |        |  |
|-------------------------------------------------------------|-----------------------------------------------------------------------------------------------------------------------------------------------------------------------------------------------|-----------------------------------|-------------|------------------|--------|--|
|                                                             |                                                                                                                                                                                               | DRAWN:                            | J.LEE       | DATE: OCT. 06/09 |        |  |
|                                                             |                                                                                                                                                                                               | CHECKED:                          |             | DATE:            |        |  |
| TORONTO, ONTARIO                                            | THESE DRAWINGS AND SPECIFICATIONS ARE THE PROPERTY OF EDAC INCAND SHALL NOT BE REPRODUCED.OR COPIED OR USED AS THE BASIS FOR THE MANUFACTURE OR SALE OF APPARATUS WITHOUT WRITTEN PERMISSION. | SCALE:                            | NTS         | SHEET :          | 2 OF 3 |  |
|                                                             |                                                                                                                                                                                               | DRAWING                           | NUMBER      |                  | ISSUE  |  |
| YOUR CONNECTION TO QUALITY & SERVICE                        |                                                                                                                                                                                               | 3                                 | 42 Assembly |                  | 1      |  |