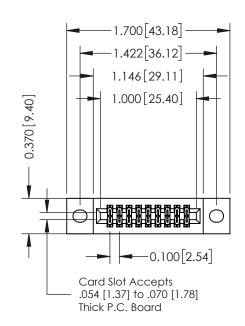

## **Contact Detail**

500-Wire Hole .050x.025(1.27x0.64) - Tail LG=.270(6.86) .100 [2.54] Contact Spacing x .200 [5.08] Row Spacing

| 342 / 392 Card Edge Connector<br>Part Number: 342-018-500-202 |                                                                                                                                                                                                 | ACAD REFERENCE NO. 342 ENG MASTER |             |         |           |  |
|---------------------------------------------------------------|-------------------------------------------------------------------------------------------------------------------------------------------------------------------------------------------------|-----------------------------------|-------------|---------|-----------|--|
|                                                               |                                                                                                                                                                                                 | DRAWN:                            | J.LEE       | DATE: O | CT. 06/09 |  |
|                                                               |                                                                                                                                                                                                 | CHECKED:                          |             | DATE:   |           |  |
| TORONTO, ONTARIO CANADA                                       | THESE DRAWINGS AND SPECIFICATIONS ARE THE PROPERTY OF EDAC INC.,AND SHALL NOT BE REPRODUCED,OR COPIED OR USED AS THE BASIS FOR THE MANUFACTURE OR SALE OF APPARATUS WITHOUT WRITTEN PERMISSION. | SCALE:                            | NTS         | SHEET   | 1 OF 3    |  |
|                                                               |                                                                                                                                                                                                 | DRAWING                           | NUMBER      |         | ISSUE     |  |
|                                                               |                                                                                                                                                                                                 | 3                                 | 42 Assembly |         | 1         |  |