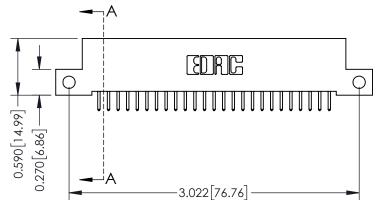

## **See Accompanying Pages for:**

- **Contact Bend Details**
- **Mounting Options**

| 342 / 392 Card Edge Connector |
|-------------------------------|
| Part Number: 342-025-521-112  |

YOUR CONNECTION TO QUALITY & SERVICE