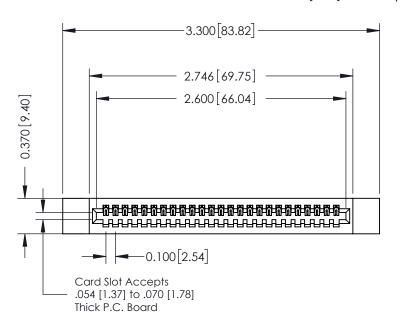

## **See Accompanying Pages for:**

- **Contact Bend Details**
- **Mounting Options**

| 342 / 392 Card Edge Connector |
|-------------------------------|
| Part Number: 342-025-521-112  |

YOUR CONNECTION TO QUALITY & SERVICE