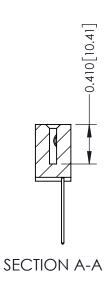

**Mounting Option** 01-No Mounting Lugs **Contact Detail** 

542-Wire Wrap .025 Sq.(0.64 Sq.) - Tail LG=.655(16.64) .100 [2.54] Contact Spacing x .200 [5.08] Row Spacing

## **See Accompanying Pages for:**

- **Contact Bend Details**
- **Mounting Options**

342 / 392 Card Edge Connector Part Number: 342-029-542-101

YOUR CONNECTION TO QUALITY & SERVICE

342 ENG MASTER J.LEE DATE: OCT. 06/09 SHEET 1 OF 3