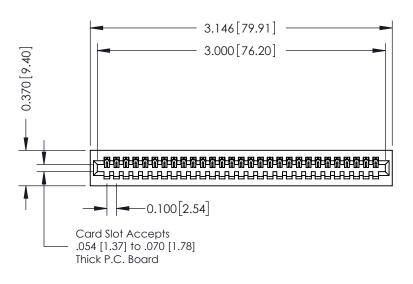

## **See Accompanying Pages for:**

- **Contact Bend Details**
- **Mounting Options**

342 / 392 Card Edge Connector Part Number: 342-029-542-101

YOUR CONNECTION TO QUALITY & SERVICE

342 ENG MASTER J.LEE DATE: OCT. 06/09 SHEET 1 OF 3

342 Assembly

THIS IS A C.A.D. GENERATED DRAWING DO NOT MAKE MANUAL REVISIONS TO MASTER. ISSUE NUMBER

ORIGINAL

1

| 342 / 392 Series Card Edge Connector<br>Contact Bend Detail |                                                                                                                                                                                                  | ACAD REFERENCE NO. 342 ENG MASTER |             |                  |        |
|-------------------------------------------------------------|--------------------------------------------------------------------------------------------------------------------------------------------------------------------------------------------------|-----------------------------------|-------------|------------------|--------|
|                                                             |                                                                                                                                                                                                  | DRAWN:                            | J.LEE       | DATE: OCT. 06/09 |        |
|                                                             |                                                                                                                                                                                                  | CHECKED:                          |             | DATE:            |        |
| TORONTO, ONTARIO                                            | THESE DRAWINGS AND SPECIFICATIONS ARE THE PROPERTY OF EDAC INC. AND SHALL NOT BE REPRODUCED, OR COPIED OR USED AS THE BASIS FOR THE MANUFACTURE OR SALE OF APPARATUS WITHOUT WRITTEN PERMISSION. | SCALE:                            | NTS         | SHEET :          | 2 OF 3 |
|                                                             |                                                                                                                                                                                                  | DRAWING                           | NUMBER      |                  | ISSUE  |
| YOUR CONNECTION TO QUALITY & SERVICE                        |                                                                                                                                                                                                  | 3                                 | 42 Assembly |                  | 1      |