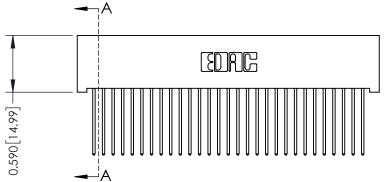

**Mounting Option** 01-No Mounting Lugs **Contact Detail** 

542-Wire Wrap .025 Sq.(0.64 Sq.) - Tail LG=.655(16.64) .100 [2.54] Contact Spacing x .200 [5.08] Row Spacing

## **See Accompanying Pages for:**

- **Contact Bend Details**
- **Mounting Options**

342 / 392 Card Edge Connector Part Number: 342-029-542-101

YOUR CONNECTION TO QUALITY & SERVICE

342 ENG MASTER J.LEE DATE: OCT. 06/09 SHEET 1 OF 3