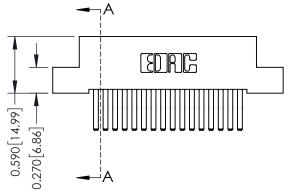

## **Mounting Option**

02-.128 (3.25) Wide Mounting Slots

THIS IS A C.A.D. GENERATED DRAWING DO NOT MAKE MANUAL REVISIONS TO MASTER

ISSUE NUMBER

ORIGINAL

1

| 342 / 392 Card Edge Conne            | ACAD REFERENCE NO. 342 ENG MASTER                                                                                                                                                               |                         |         |        |
|--------------------------------------|-------------------------------------------------------------------------------------------------------------------------------------------------------------------------------------------------|-------------------------|---------|--------|
| Mounting Options                     | DRAWN: J.LEE                                                                                                                                                                                    | DATE: <b>OCT. 06/09</b> |         |        |
| Moorning Opnons                      |                                                                                                                                                                                                 | CHECKED:                | DATE:   |        |
| EDAC INC                             | THESE DRAWINGS AND SPECIFICATIONS ARE THE PROPERTY OF EDAC INC.,AND SHALL NOT BE REPRODUCED,OR COPIED OR USED AS THE BASIS FOR THE MANUFACTURE OR SALE OF APPARATUS WITHOUT WRITTEN PERMISSION. | SCALE: NTS              | SHEET : | 3 OF 3 |
| TORONTO, ONTARIO                     |                                                                                                                                                                                                 | DRAWING NUMBER          | •       | ISSUE  |
| YOUR CONNECTION TO QUALITY & SERVICE |                                                                                                                                                                                                 | 342 Assembly            |         | 1      |