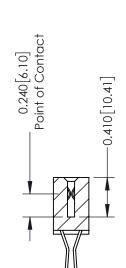

## **Contact Detail**

560-Extender Board Bend (Code 523 Contacts) .100 [2.54] Contact Spacing x .200 [5.08] Row Spacing

## **See Accompanying Pages for:**

- **Contact Bend Details**
- **Mounting Options**

THIS IS A C.A.D. GENERATED DRAWING DO NOT MAKE MANUAL REVISIONS TO MASTER. ISSUE NUMBER

ORIGINAL

1

| 342 / 392 Series Card Edge           | ACAD REFERENCE NO. 342 ENG MASTER                                                                                                                                                               |          |             |                  |        |
|--------------------------------------|-------------------------------------------------------------------------------------------------------------------------------------------------------------------------------------------------|----------|-------------|------------------|--------|
| Contact Bend Detail                  |                                                                                                                                                                                                 |          | J.LEE       | DATE: OCT. 06/09 |        |
| Comaci bena Deraii                   |                                                                                                                                                                                                 | CHECKED: |             | DATE:            |        |
| >                                    | THESE DRAWINGS AND SPECIFICATIONS ARE THE PROPERTY OF EDAC INC.,AND SHALL NOT BE REPRODUCED,OR COPIED OR USED AS THE BASIS FOR THE MANUFACTURE OR SALE OF APPARATUS WITHOUT WRITTEN PERMISSION. | SCALE:   | NTS         | SHEET :          | 2 OF 3 |
|                                      |                                                                                                                                                                                                 | DRAWING  | NUMBER      |                  | ISSUE  |
| YOUR CONNECTION TO QUALITY & SERVICE |                                                                                                                                                                                                 | 3        | 42 Assembly |                  | 1      |