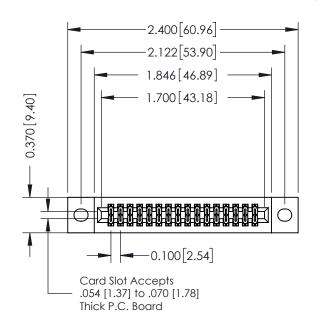

## 342 / 392 Card Edge Connector Part Number: 342-032-560-202

YOUR CONNECTION TO QUALITY & SERVICE

|   | DRAWN: J.LEE   | DATE: OCT. 06/09 |  |  |  |  |
|---|----------------|------------------|--|--|--|--|
|   | CHECKED:       | DATE:            |  |  |  |  |
|   | SCALE: NTS     | SHEET 1 OF 3     |  |  |  |  |
| 0 | DRAWING NUMBER | ISSUE            |  |  |  |  |

ACAD REFERENCE NO.

342 Assembly

**SECTION A-A** 

342 ENG MASTER