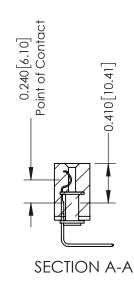

**Mounting Option** 03-.116 (2.95) I.D. Floating Eyelets **Contact Detail** 

558-90 Degree Bend (Code 541 Contacts) .100 [2.54] Contact Spacing x .200 [5.08] Row Spacing