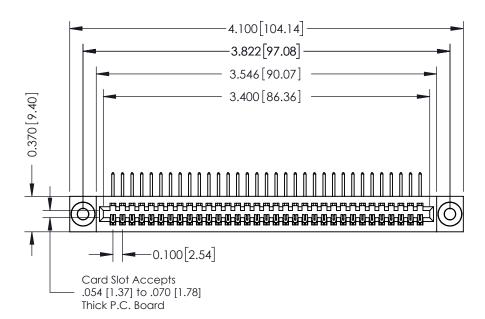

## **See Accompanying Pages for:**

- **Contact Bend Details**
- **Mounting Options**

342 / 392 Card Edge Connector Part Number: 342-033-558-103

YOUR CONNECTION TO QUALITY & SERVICE

342 ENG MASTER J.LEE DATE: OCT. 06/09 SHEET 1 OF 3