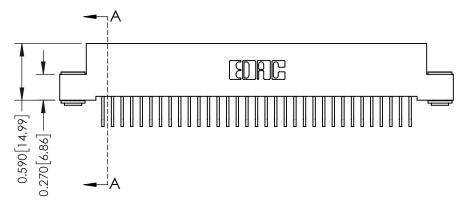

## **See Accompanying Pages for:**

- **Contact Bend Details**
- **Mounting Options**

342 / 392 Card Edge Connector Part Number: 342-033-558-103

YOUR CONNECTION TO QUALITY & SERVICE

342 ENG MASTER J.LEE DATE: OCT. 06/09 SHEET 1 OF 3