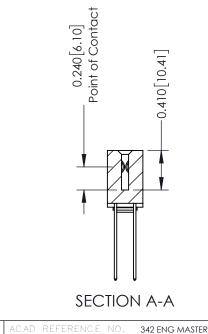

| 342 / 392 Series Card Edge           | ACAD REFERENCE NO. 342 ENG MASTER                             |         |             |                  |        |
|--------------------------------------|---------------------------------------------------------------|---------|-------------|------------------|--------|
| Contact Bend Detail                  |                                                               |         | J.LEE       | DATE: OCT. 06/09 |        |
|                                      |                                                               |         | CHECKED:    |                  | DATE:  |
| EDAC INC                             | OR USED AS THE BASIS FOR THE MANUFACTURE OR SALE OF APPARATUS | SCALE:  | NTS         | SHEET :          | 2 OF 3 |
| TORONTO, ONTARIO                     |                                                               | DRAWING | NUMBER      |                  | ISSUE  |
| YOUR CONNECTION TO QUALITY & SERVICE |                                                               | 3       | 42 Assembly |                  | 1      |