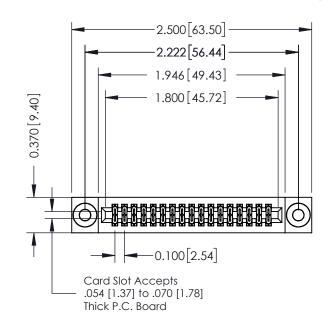

YOUR CONNECTION TO QUALITY & SERVICE

CANADA

NTS SHEET 1 OF 3 342 Assembly

J.LEE

DATE: OCT. 06/09

THIS IS A C.A.D. GENERATED DRAWING DO NOT MAKE MANUAL REVISIONS TO MASTER. ISSUE NUMBER

ORIGINAL

1