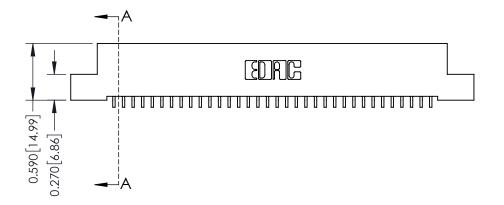

YOUR CONNECTION TO QUALITY & SERVICE

342 ENG MASTER J.LEE DATE: OCT. 06/09 SHEET 1 OF 3 NTS

342 Assembly

THIS IS A C.A.D. GENERATED DRAWING DO NOT MAKE MANUAL REVISIONS TO MASTER. ISSUE NUMBER

ORIGINAL

1

| 342 / 392 Series Card Edge Connector<br>Contact Bend Detail |                                                                                                                                     | ACAD REFERENCE NO. 342 ENG MASTER |             |          |          |
|-------------------------------------------------------------|-------------------------------------------------------------------------------------------------------------------------------------|-----------------------------------|-------------|----------|----------|
|                                                             |                                                                                                                                     | DRAWN:                            | J.LEE       | DATE: OC | T. 06/09 |
|                                                             |                                                                                                                                     | CHECKED                           | ):          | DATE:    |          |
| EDAC INC                                                    | ARE THE PROPERTY OF EDAC INC., AND SHALL NOT BE REPRODUCED, OR COPIED OR USED AS THE BASIS FOR THE MANUFACTURE OR SALE OF APPARATUS | SCALE:                            | NTS         | SHEET :  | 2 OF 3   |
| TORONTO, ONTARIO                                            |                                                                                                                                     | DRAWING                           | NUMBER      |          | ISSUE    |
| YOUR CONNECTION TO QUALITY & SERVICE                        |                                                                                                                                     | 3                                 | 42 Assembly |          | 1        |