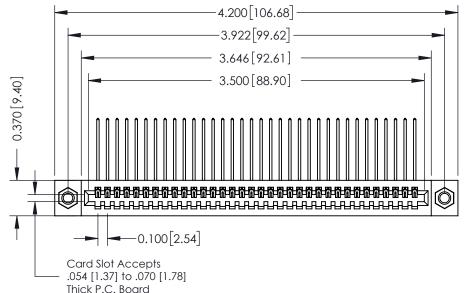

**Mounting Option** 07-M3-0.5 Metric Threaded Inserts

**Contact Detail** 

559-90 Degree Bend (Code 541 Contacts)

**See Accompanying Pages for:** 

- **Contact Bend Details**
- **Mounting Options**

| 342 / 392 Card Edge Connector |
|-------------------------------|
| Part Number: 342-034-559-107  |