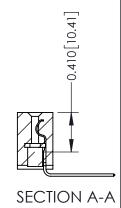

YOUR CONNECTION TO QUALITY & SERVICE

342 ENG MASTER J.LEE DATE: OCT. 06/09 SHEET 1 OF 3 NTS

342 Assembly

THIS IS A C.A.D. GENERATED DRAWING DO NOT MAKE MANUAL REVISIONS TO MASTER. ISSUE NUMBER

ORIGINAL

1

| 342 / 392 Series Card Edge Connector<br>Contact Bend Detail |                                                                                                                                     | ACAD REFERENCE NO. 342 ENG MASTER |             |          |          |
|-------------------------------------------------------------|-------------------------------------------------------------------------------------------------------------------------------------|-----------------------------------|-------------|----------|----------|
|                                                             |                                                                                                                                     | DRAWN:                            | J.LEE       | DATE: OC | T. 06/09 |
|                                                             |                                                                                                                                     | CHECKED                           | ):          | DATE:    |          |
| EDAC INC                                                    | ARE THE PROPERTY OF EDAC INC., AND SHALL NOT BE REPRODUCED, OR COPIED OR USED AS THE BASIS FOR THE MANUFACTURE OR SALE OF APPARATUS | SCALE:                            | NTS         | SHEET :  | 2 OF 3   |
| TORONTO, ONTARIO                                            |                                                                                                                                     | DRAWING                           | NUMBER      |          | ISSUE    |
| YOUR CONNECTION TO QUALITY & SERVICE                        |                                                                                                                                     | 3                                 | 42 Assembly |          | 1        |