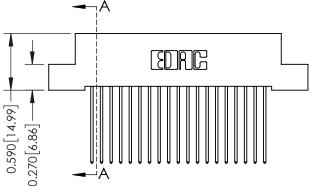

## **See Accompanying Pages for:**

- Contact Bend Details
- Mounting Options

THIS IS A C.A.D. GENERATED DRAWING DO NOT MAKE MANUAL REVISIONS TO MASTER. ISSUE NUMBER

ORIGINAL

1

| 342 / 392 Series Card Edge Connector<br>Contact Bend Detail |                                                                                                                                                                                                  | ACAD REFERENCE NO. 342 ENG MASTER |             |                  |        |
|-------------------------------------------------------------|--------------------------------------------------------------------------------------------------------------------------------------------------------------------------------------------------|-----------------------------------|-------------|------------------|--------|
|                                                             |                                                                                                                                                                                                  | DRAWN:                            | J.LEE       | DATE: OCT. 06/09 |        |
|                                                             |                                                                                                                                                                                                  | CHECKED:                          |             | DATE:            |        |
| TORONTO, ONTARIO                                            | THESE DRAWINGS AND SPECIFICATIONS ARE THE PROPERTY OF EDAC INC. AND SHALL NOT BE REPRODUCED, OR COPIED OR USED AS THE BASIS FOR THE MANUFACTURE OR SALE OF APPARATUS WITHOUT WRITTEN PERMISSION. | SCALE:                            | NTS         | SHEET :          | 2 OF 3 |
|                                                             |                                                                                                                                                                                                  | DRAWING                           | NUMBER      |                  | ISSUE  |
| YOUR CONNECTION TO QUALITY & SERVICE                        |                                                                                                                                                                                                  | 3                                 | 42 Assembly |                  | 1      |