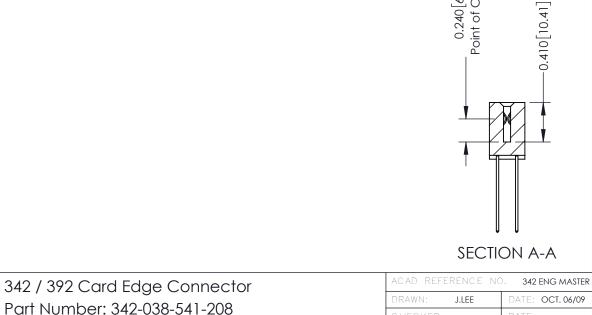

## **Contact Detail**

541-Wire Wrap .025 Sq.(0.64 Sq.) - Tail LG=.760(19.30) .100 [2.54] Contact Spacing x .200 [5.08] Row Spacing

YOUR CONNECTION TO QUALITY & SERVICE

THIS IS A C.A.D. GENERATED DRAWING

1220F NOWBER