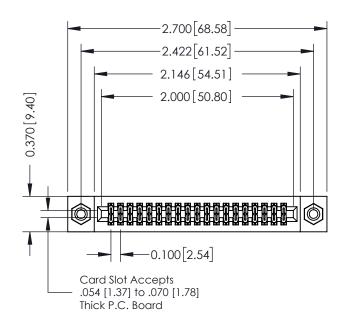

## **Mounting Option**

08-#4-40 Unified Threaded Inserts

## **Contact Detail**

541-Wire Wrap .025 Sq.(0.64 Sq.) - Tail LG=.760(19.30) .100 [2.54] Contact Spacing x .200 [5.08] Row Spacing

YOUR CONNECTION TO QUALITY & SERVICE

THIS IS A C.A.D. GENERATED DRAWING

1220F NOWBER

ORIGINAL

SHEET 1 OF 3

342 Assembly





## **See Accompanying Pages for:**

- Contact Bend Details
- Mounting Options



THIS IS A C.A.D. GENERATED DRAWING DO NOT MAKE MANUAL REVISIONS TO MASTER. ISSUE NUMBER

ORIGINAL

1



| 342 / 392 Series Card Edge Connector<br>Contact Bend Detail |                                                                                                                                                                                                  | ACAD REFERENCE NO. 342 ENG MASTER |             |                  |        |
|-------------------------------------------------------------|--------------------------------------------------------------------------------------------------------------------------------------------------------------------------------------------------|----------------