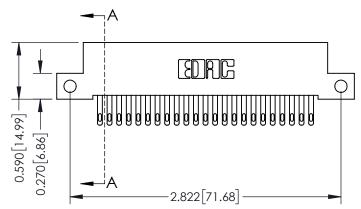

## **See Accompanying Pages for:**

- **Contact Bend Details**
- **Mounting Options**

| 342 / 392 Card Edge Connector |
|-------------------------------|
| Part Number: 342-046-500-212  |

YOUR CONNECTION TO QUALITY & SERVICE