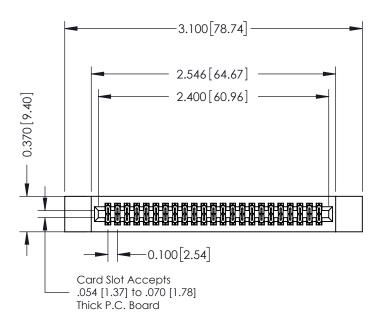

## **See Accompanying Pages for:**

- **Contact Bend Details**
- **Mounting Options**

| 342 / 392 Card Edge Connector |
|-------------------------------|
| Part Number: 342-046-500-212  |

YOUR CONNECTION TO QUALITY & SERVICE