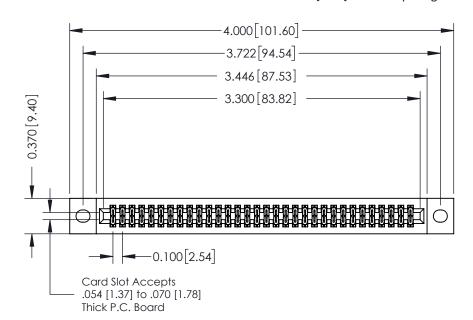

## **See Accompanying Pages for:**

- **Contact Bend Details**
- **Mounting Options**

| 342 / 392 Card Edge Connector |
|-------------------------------|
| Part Number: 342-064-520-202  |

YOUR CONNECTION TO QUALITY & SERVICE

342 ENG MASTER J.LEE DATE: OCT. 06/09 NTS SHEET 1 OF 3

342 Assembly

THIS IS A C.A.D. GENERATED DRAWING DO NOT MAKE MANUAL REVISIONS TO MASTER. ISSUE NUMBER

ORIGINAL

1

| 342 / 392 Series Card Edge Connector<br>Contact Bend Detail |                                                                                                                                                                                                 | ACAD REFERENCE NO. 342 ENG MASTER |             |          |          |
|-------------------------------------------------------------|-------------------------------------------------------------------------------------------------------------------------------------------------------------------------------------------------|-----------------------------------|-------------|----------|----------|
|                                                             |                                                                                                                                                                                                 | DRAWN:                            | J.LEE       | DATE: OC | T. 06/09 |
|                                                             |                                                                                                                                                                                                 | CHECKED:                          |             | DATE:    |          |
| EDAC INC                                                    | THESE DRAWINGS AND SPECIFICATIONS ARE THE PROPERTY OF EDAC INC.,AND SHALL NOT BE REPRODUCED,OR COPIED OR USED AS THE BASIS FOR THE MANUFACTURE OR SALE OF APPARATUS WITHOUT WRITTEN PERMISSION. | SCALE:                            | NTS         | SHEET :  | 2 OF 3   |
| TORONTO, ONTARIO                                            |                                                                                                                                                                                                 | DRAWING                           | NUMBER      |          | ISSUE    |
| YOUR CONNECTION TO QUALITY & SERVICE                        |                                                                                                                                                                                                 | 3                                 | 42 Assembly |          | 1        |