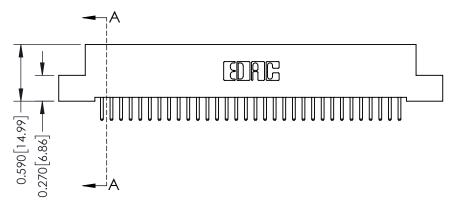

342 ENG MASTER J.LEE DATE: OCT. 06/09 NTS SHEET 1 OF 3

342 Assembly

THIS IS A C.A.D. GENERATED DRAWING DO NOT MAKE MANUAL REVISIONS TO MASTER. ISSUE NUMBER

ORIGINAL

1

| 342 / 392 Series Card Edge Connector<br>Contact Bend Detail |                                                                                                                                                                                                 | ACAD REFERENCE NO. 342 ENG MASTER |             |          |          |
|-------------------------------------------------------------|-------------------------------------------------------------------------------------------------------------------------------------------------------------------------------------------------|-----------------------------------|-------------|----------|----------|
|                                                             |                                                                                                                                                                                                 | DRAWN:                            | J.LEE       | DATE: OC | T. 06/09 |
|                                                             |                                                                                                                                                                                                 | CHECKED:                          |             | DATE:    |          |
| EDAC INC                                                    | THESE DRAWINGS AND SPECIFICATIONS ARE THE PROPERTY OF EDAC INC.,AND SHALL NOT BE REPRODUCED,OR COPIED OR USED AS THE BASIS FOR THE MANUFACTURE OR SALE OF APPARATUS WITHOUT WRITTEN PERMISSION. | SCALE:                            | NTS         | SHEET :  | 2 OF 3   |
| TORONTO, ONTARIO                                            |                                                                                                                                                                                                 | DRAWING                           | NUMBER      |          | ISSUE    |
| YOUR CONNECTION TO QUALITY & SERVICE                        |                                                                                                                                                                                                 | 3                                 | 42 Assembly |          | 1        |