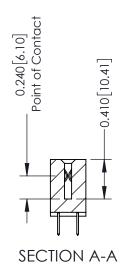

**Mounting Option** 

02-.128 (3.25) Wide Mounting Slots

**Contact Detail** 

520-P.C. Tail .030x.018(0.76x0.46) - Tail LG=.185(4.70) .100 [2.54] Contact Spacing x .200 [5.08] Row Spacing