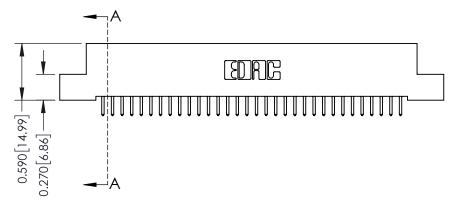

342 ENG MASTER J.LEE DATE: OCT. 06/09 NTS SHEET 1 OF 3

342 Assembly

THIS IS A C.A.D. GENERATED DRAWING DO NOT MAKE MANUAL REVISIONS TO MASTER. ISSUE NUMBER

ORIGINAL

1

| 342 / 392 Series Card Edge Connector<br>Contact Bend Detail |                                                                                                                                     | ACAD REFERENCE NO. 342 ENG MASTER |             |          |          |
|-------------------------------------------------------------|-------------------------------------------------------------------------------------------------------------------------------------|-----------------------------------|-------------|----------|----------|
|                                                             |                                                                                                                                     | DRAWN:                            | J.LEE       | DATE: OC | T. 06/09 |
|                                                             |                                                                                                                                     | CHECKED:                          |             | DATE:    |          |
| EDAC INC                                                    | ARE THE PROPERTY OF EDAC INC.,AND — SHALL NOT BE REPRODUCED,OR COPIED OR USED AS THE BASIS FOR THE MANUFACTURE OR SALE OF APPARATUS | SCALE:                            | NTS         | SHEET :  | 2 OF 3   |
| TORONTO, ONTARIO                                            |                                                                                                                                     | DRAWING                           | NUMBER      |          | ISSUE    |
| YOUR CONNECTION TO QUALITY & SERVICE                        |                                                                                                                                     | 3                                 | 42 Assembly |          | 1        |