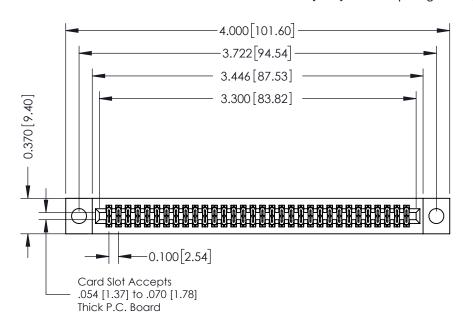

## **See Accompanying Pages for:**

- **Contact Bend Details**
- **Mounting Options**

| 342 / 392 Card Edge Connector |
|-------------------------------|
| Part Number: 342-064-521-204  |

YOUR CONNECTION TO QUALITY & SERVICE

342 ENG MASTER J.LEE DATE: OCT. 06/09 NTS SHEET 1 OF 3

342 Assembly

THIS IS A C.A.D. GENERATED DRAWING DO NOT MAKE MANUAL REVISIONS TO MASTER. ISSUE NUMBER

ORIGINAL

1

| 342 / 392 Series Card Edge Connector<br>Contact Bend Detail |                                                                                                                                     | ACAD REFERENCE NO. 342 ENG MASTER |             |          |          |
|-------------------------------------------------------------|-------------------------------------------------------------------------------------------------------------------------------------|-----------------------------------|-------------|----------|----------|
|                                                             |                                                                                                                                     | DRAWN:                            | J.LEE       | DATE: OC | T. 06/09 |
|                                                             |                                                                                                                                     | CHECKED:                          |             | DATE:    |          |
| EDAC INC                                                    | ARE THE PROPERTY OF EDAC INC.,AND — SHALL NOT BE REPRODUCED,OR COPIED OR USED AS THE BASIS FOR THE MANUFACTURE OR SALE OF APPARATUS | SCALE:                            | NTS         | SHEET :  | 2 OF 3   |
| TORONTO, ONTARIO                                            |                                                                                                                                     | DRAWING                           | NUMBER      |          | ISSUE    |
| YOUR CONNECTION TO QUALITY & SERVICE                        |                                                                                                                                     | 3                                 | 42 Assembly |          | 1        |