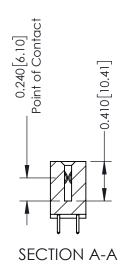

**Mounting Option** 

04-.156 (3.96) Dia. Mounting Holes

**Contact Detail** 

521-P.C. Tail .025 Sq.(0.64 Sq.) - Tail LG=.160(4.06) .100 [2.54] Contact Spacing x .200 [5.08] Row Spacing