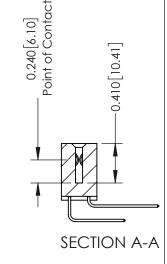

## **Mounting Option** 12-.128 (3.25) Dia. Side Mounting Holes

**Contact Detail** 

559-90 Degree Bend (Code 541 Contacts) .100 [2.54] Contact Spacing x .200 [5.08] Row Spacing

342 Assembly

THIS IS A C.A.D. GENERATED DRAWING DO NOT MAKE MANUAL REVISIONS TO MASTER. ISSUE NUMBER

ORIGINAL

1

| 342 / 392 Series Card Edge Connector<br>Contact Bend Detail |                                                                                                                                   | ACAD REFERENCE NO. 342 ENG MASTER |             |                  |        |
|-------------------------------------------------------------|-----------------------------------------------------------------------------------------------------------------------------------|-----------------------------------|-------------|------------------|--------|
|                                                             |                                                                                                                                   | DRAWN:                            | J.LEE       | DATE: OCT. 06/09 |        |
|                                                             |                                                                                                                                   | CHECKED:                          |             | DATE:            |        |
| EDAC INC                                                    | ARE THE PROPERTY OF EDAC INC.,AND SHALL NOT BE REPRODUCED,OR COPIED OR USED AS THE BASIS FOR THE MANUFACTURE OR SALE OF APPARATUS | SCALE:                            | NTS         | SHEET :          | 2 OF 3 |
| TORONTO, ONTARIO                                            |                                                                                                                                   | DRAWING                           | NUMBER      |                  | ISSUE  |
| YOUR CONNECTION TO QUALITY & SERVICE                        |                                                                                                                                   | 3                                 | 42 Assembly |                  | 1      |