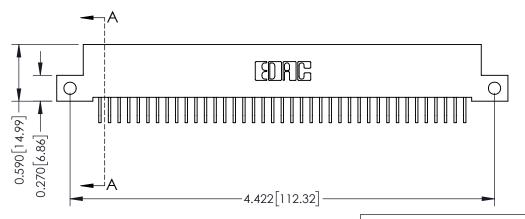

THIS IS A C.A.D. GENERATED DRAWING DO NOT MAKE MANUAL REVISIONS TO MASTER

ISSUE NUMBER

ORIGINAL

1

| 342 / 392 Card Edge Connector<br>Mounting Options |                                                                                                                                     | ACAD REFERENCE NO. 342 ENG MASTER |                         |        |  |
|---------------------------------------------------|-------------------------------------------------------------------------------------------------------------------------------------|-----------------------------------|-------------------------|--------|--|
|                                                   |                                                                                                                                     | DRAWN: J.LEE                      | DATE: <b>OCT. 06/09</b> |        |  |
|                                                   |                                                                                                                                     | CHECKED:                          | DATE:                   |        |  |
| EDAC INC                                          | ARE THE PROPERTY OF EDAC INC.,AND — SHALL NOT BE REPRODUCED,OR COPIED OR USED AS THE BASIS FOR THE MANUFACTURE OR SALE OF APPARATUS | SCALE: NTS                        | SHEET :                 | 3 OF 3 |  |
| TORONTO, ONTARIO                                  |                                                                                                                                     | DRAWING NUMBER                    | •                       | ISSUE  |  |
| YOUR CONNECTION TO QUALITY & SERVICE              |                                                                                                                                     | 342 Assembly                      |                         | 1      |  |