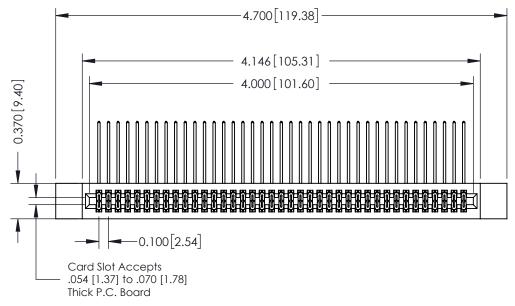

## **See Accompanying Pages for:**

- **Contact Bend Details**
- **Mounting Options**

342 / 392 Card Edge Connector Part Number: 342-078-559-212

| ACAD REFERENCE NO. 342 ENG MASTER |                  |  |  |  |
|-----------------------------------|------------------|--|--|--|
| DRAWN: J.LEE                      | DATE: OCT. 06/09 |  |  |  |
| CHECKED:                          | DATE:            |  |  |  |
| SCALE: NTS                        | SHEET 1 OF 3     |  |  |  |
| DRAWING NUMBER                    | ISSUE            |  |  |  |