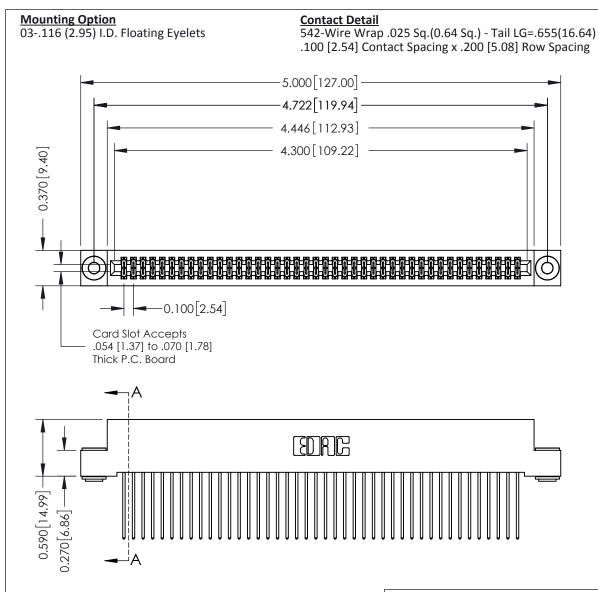

## **See Accompanying Pages for:**

- Contact Bend Details
- Mounting Options

342 / 392 Card Edge Connector Part Number: 342-084-542-203

EDAC INC TORONTO, ONTARIO CANADA

YOUR CONNECTION TO QUALITY & SERVICE WITHOUT WRITTEN PE

THIS IS A C.A.D. GENERATED DRAWING DO NOT MAKE MANUAL REVISIONS TO MASTER

ISSUE NUMBER

ORIGINAL

1

| 342 / 392 Card Edge Connector<br>Mounting Options |                                                                                                                                                               | ACAD REFERENCE NO. 342 ENG MASTER |                         |        |  |
|---------------------------------------------------|---------------------------------------------------------------------------------------------------------------------------------------------------------------|-----------------------------------|-------------------------|--------|--|
|                                                   |                                                                                                                                                               | DRAWN: J.LEE                      | DATE: <b>OCT. 06/09</b> |        |  |
|                                                   |                                                                                                                                                               | CHECKED:                          | DATE:                   |        |  |
| EDAC INC                                          | RONTO, ONTARIO  CANADA  ARE THE PROPERTY OF EDAC INC., AND SHALL NOT BE REPRODUCED, OR COPIED  OR USED AS THE BASIS FOR THE  MANUFACTURE OR SALE OF APPARATUS | SCALE: NTS                        | SHEET :                 | 3 OF 3 |  |
| TORONTO, ONTARIO                                  |                                                                                                                                                               | DRAWING NUMBER                    | •                       | ISSUE  |  |
| YOUR CONNECTION TO QUALITY & SERVICE              |                                                                                                                                                               | 342 Assembly                      |                         | 1      |  |