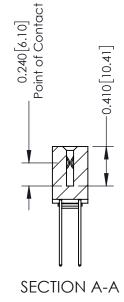

## **See Accompanying Pages for:**

- Contact Bend Details
- Mounting Options

342 / 392 Card Edge Connector Part Number: 342-084-542-203

EDAC INC TORONTO, ONTARIO CANADA

YOUR CONNECTION TO QUALITY & SERVICE WITHOUT WRITTEN PE

DRAWING NUMBER ISSUE

342 Assembly 1

THIS IS A C.A.D. GENERATED DRAWING DO NOT MAKE MANUAL REVISIONS TO MASTER. ISSUE NUMBER

ORIGINAL

1

| 342 / 392 Series Card Edge Connector<br>Contact Bend Detail |                                  | ACAD REFERENCE NO. 342 ENG MASTER |             |                  |        |
|-------------------------------------------------------------|----------------------------------|-----------------------------------|-------------|------------------|--------|
|                                                             |                                  | DRAWN:                            | J.LEE       | DATE: OCT. 06/09 |        |
|                                                             |                                  | CHECKED:                          |             | DATE:            |        |
| EDAC INC                                                    |                                  | SCALE:                            | NTS         | SHEET :          | 2 OF 3 |
| TORONTO, ONTARIO SHALL NOT BE REPRODUCED, OR COPIE          | DRAWING                          | NUMBER                            |             | ISSUE            |        |
| YOUR CONNECTION TO QUALITY & SERVICE                        | MANUFACTURE OR SALE OF APPARATUS | 3                                 | 42 Assembly |                  | 1      |