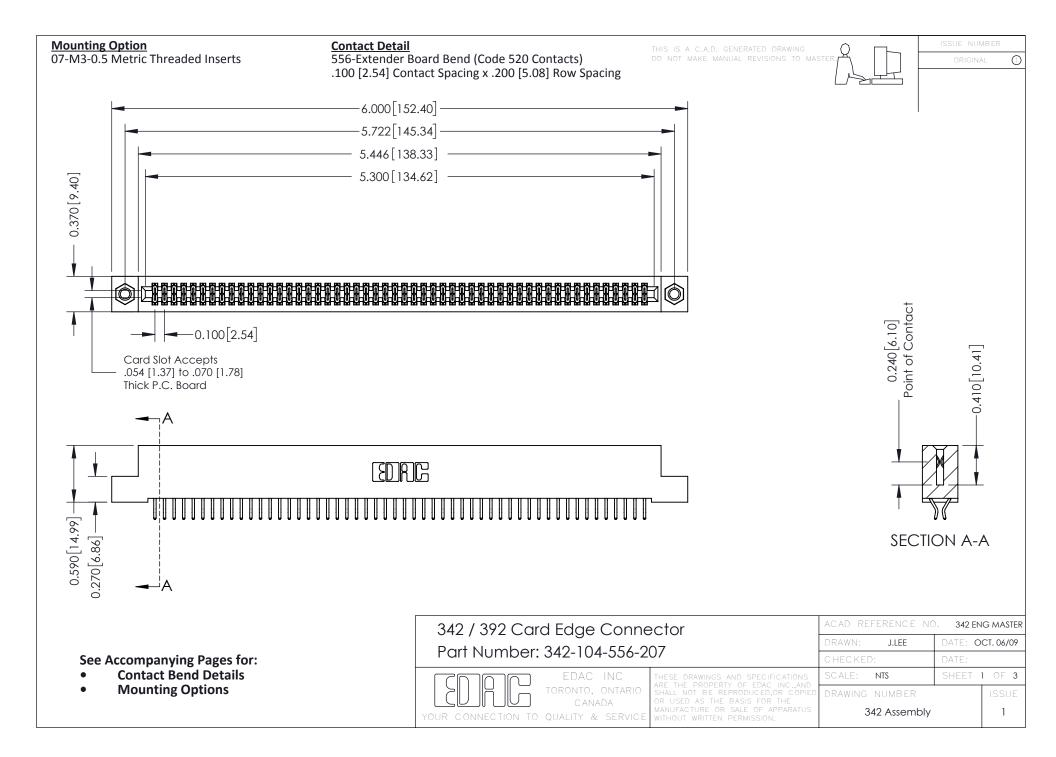

THIS IS A C.A.D. GENERATED DRAWING DO NOT MAKE MANUAL REVISIONS TO MASTER. ISSUE NUMBER

ORIGINAL

1



| 342 / 392 Series Card Edge Connector<br>Contact Bend Detail |                                                                                                                                                                                                  | ACAD REFERENCE NO. 342 ENG MASTER |             |                  |        |
|-------------------------------------------------------------|--------------------------------------------------------------------------------------------------------------------------------------------------------------------------------------------------|-----------------------------------|-------------|------------------|--------|
|