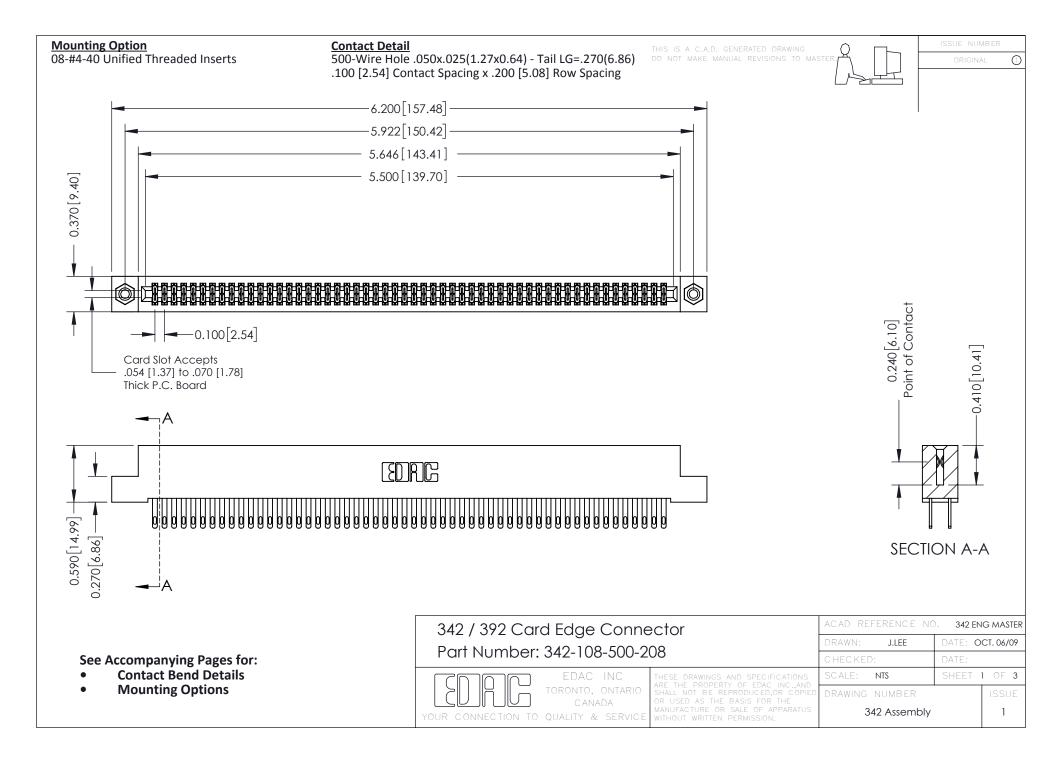

THIS IS A C.A.D. GENERATED DRAWING DO NOT MAKE MANUAL REVISIONS TO MASTER. ISSUE NUMBER

ORIGINAL

1



| 342 / 392 Series Card Edge Connector<br>Contact Bend Detail |                                                                                                                                                                                                  | ACAD REFERENCE NO. 342 ENG MASTER |             |                  |        |
|-------------------------------------------------------------|--------------------------------------------------------------------------------------------------------------------------------------------------------------------------------------------------|-----------------------------------|-------------|------------------|--------|
|