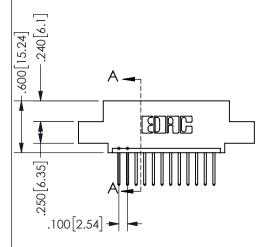

SECTION A-A

ISSUE NUMBER ORIGINAL

1

**Contact Code 558** 

Contact Code 559

**Contact Code 560** 

INSULATOR MATERIAL: THERMOPLASTIC POLYESTER, UL 94V-0 DAP MATERIAL AVAILABLE UPON REQUEST

CONTACT MATERIAL; COPPER ALLOY CONTACT PLATING: GOLD ON THE MATING AREA, TIN PLATING ON THE CONTACT TAILS, NICKEL UNDERPLATE