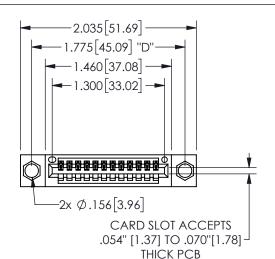

THIS IS A C.A.D. GENERATED DRAWING DO NOT MAKE MANUAL REVISIONS TO MASTER.

ISSUE NUMBER

ORIGINAL

1

**Contact Dimensions:** 523-P.C. Tail .025 Sq.(0.64 Sq.) - Tail LG=.390(9.91) .100 (2.54) Contact Spacing x .200 (5.08) Row Spacing

.160 4.06 .330[8.38] POINT OF CARD SLOT CONTACT .370 9.4

345/395 SERIES CARD EDGE CONNECTOR PART NUMBER: 345-012-523-404

YOUR CONNECTION TO QUALITY & SERVICE

**EDAC INC** TORONTO, ONTARIO CANADA

THESE DRAWINGS AND SPECIFICATIONS ARE THE PROPERTY OF EDAC INC.,AND SHALL NOT BE REPRODUCED, OR COPIED OR USED AS THE BASIS FOR THE MANUFACTURE OR SALE OF APPARATUS WITHOUT WRITTEN PERMISSION.