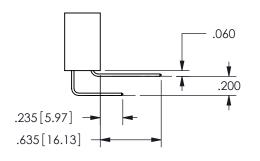

.160 4.06 .330[8.38] POINT OF CARD SLOT CONTACT .370 9.4

345/395 SERIES CARD EDGE CONNECTOR PART NUMBER: 345-012-523-404

YOUR CONNECTION TO QUALITY & SERVICE

**EDAC INC** TORONTO, ONTARIO CANADA

THESE DRAWINGS AND SPECIFICATIONS ARE THE PROPERTY OF EDAC INC.,AND SHALL NOT BE REPRODUCED, OR COPIED OR USED AS THE BASIS FOR THE MANUFACTURE OR SALE OF APPARATUS WITHOUT WRITTEN PERMISSION.