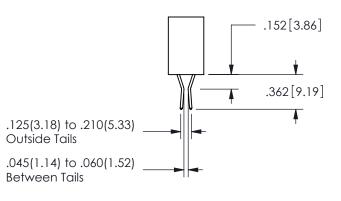

## -.180[4.57] .600[15.24] 250 [6.35] .100[2.54]

<u>Contact Dimensions:</u>
500-Wire Hole .050x.025(1.27x0.64) - Tail LG=.260(6.60)
.100 (2.54) Contact Spacing x .200 (5.08) Row Spacing

SECTION A\_A

ORIGINAL 1

ISSUE NUMBER

**Contact Code 558** 

Contact Code 559

**Contact Code 560** 

- INSULATOR MATERIAL: THERMOPLASTIC POLYESTER, UL 94V-0 DAP MATERIAL AVAILABLE UPON REQUEST
- CONTACT MATERIAL; COPPER ALLOY

CONTACT PLATING: GOLD ON THE MATING AREA, TIN PLATING ON THE CONTACT TAILS, NICKEL UNDERPLATE

345/395 SERIES CARD EDGE CONNECTOR CONTACT CODE 555,556,558,559,560 DIMENSIONS

YOUR CONNECTION TO QUALITY & SERVICE