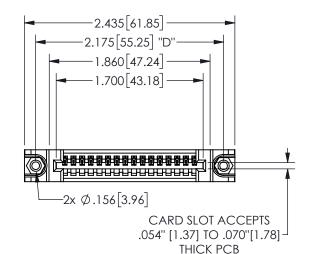

## 345/395 SERIES CARD EDGE CONNECTOR PART NUMBER: 345-016-500-688

YOUR CONNECTION TO QUALITY & SERVICE

**EDAC INC** TORONTO, ONTARIO CANADA

THESE DRAWINGS AND SPECIFICATIONS ARE THE PROPERTY OF EDAC INC.,AND SHALL NOT BE REPRODUCED, OR COPIED OR USED AS THE BASIS FOR THE MANUFACTURE OR SALE OF APPARATUS WITHOUT WRITTEN PERMISSION.

| JLC11O1171-71       |                  |  |
|---------------------|------------------|--|
| ACAD REFERENCE NO.  | 345-ENG-MASTER   |  |
| DRAWN: R.STA.MONICA | DATE:MAY.16/2017 |  |
| CHECKED:            | DATE:            |  |
| SCALE: NTS          | SHEET 1 OF 2     |  |
| DRAWING NUMBER      | ISSUE            |  |
| 345-ENG-MASTER      | 1                |  |
|                     |                  |  |