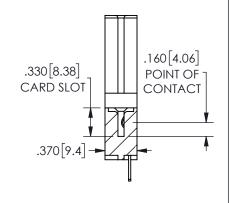

SECTION A\_A

ORIGINAL 1

ISSUE NUMBER

**Contact Code 558** 

Contact Code 559

**Contact Code 560** 

- INSULATOR MATERIAL: THERMOPLASTIC POLYESTER, UL 94V-0 DAP MATERIAL AVAILABLE UPON REQUEST
- CONTACT MATERIAL; COPPER ALLOY

CONTACT PLATING: GOLD ON THE MATING AREA, TIN PLATING ON THE CONTACT TAILS, NICKEL UNDERPLATE

345/395 SERIES CARD EDGE CONNECTOR CONTACT CODE 555,556,558,559,560 DIMENSIONS

YOUR CONNECTION TO QUALITY & SERVICE