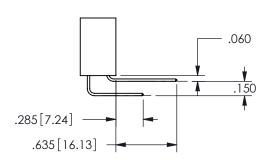

## -.180[4.57] .600[15.24] 250 [6.35] .100[2.54]

<u>Contact Dimensions:</u>
500-Wire Hole .050x.025(1.27x0.64) - Tail LG=.260(6.60)
.100 (2.54) Contact Spacing x .200 (5.08) Row Spacing

SECTION A\_A

ORIGINAL 1

ISSUE NUMBER

**Contact Code 558** 

Contact Code 559

**Contact Code 560** 

- INSULATOR MATERIAL: THERMOPLASTIC POLYESTER, UL 94V-0 DAP MATERIAL AVAILABLE UPON REQUEST
- CONTACT MATERIAL; COPPER ALLOY

CONTACT PLATING: GOLD ON THE MATING AREA, TIN PLATING ON THE CONTACT TAILS, NICKEL UNDERPLATE

345/395 SERIES CARD EDGE CONNECTOR CONTACT CODE 555,556,558,559,560 DIMENSIONS

YOUR CONNECTION TO QUALITY & SERVICE