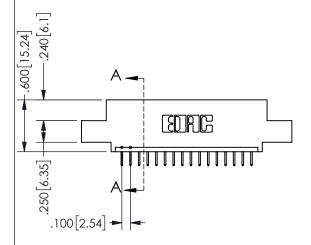

THIS IS A C.A.D. GENERATED DRAWING DO NOT MAKE MANUAL REVISIONS TO MASTER.

ISSUE NUMBER

ORIGINAL

1

-2.435[61.85] 2.175[55.25] "D" 1.860 47.24 1.700 43.18 -2x Ø.156[3.96] CARD SLOT ACCEPTS .054" [1.37] TO .070"[1.78] THICK PCB

<u>Contact Dimensions:</u>
524-P.C. Tail .018 Sq.(0.46 Sq.) - Tail LG=.175(4.45)
.100 (2.54) Contact Spacing x .200 (5.08) Row Spacing

.160 4.06 .330[8.38] POINT OF CARD SLOT CONTACT

## SECTION A-A

345/395 SERIES CARD EDGE CONNECTOR PART NUMBER: 345-016-524-404

**EDAC INC** TORONTO, ONTARIO CANADA

THESE DRAWINGS AND SPECIFICATIONS ARE THE PROPERTY OF EDAC INC.,AND SHALL NOT BE REPRODUCED, OR COPIED OR USED AS THE BASIS FOR THE MANUFACTURE OR SALE OF APPARATUS WITHOUT WRITTEN PERMISSION.