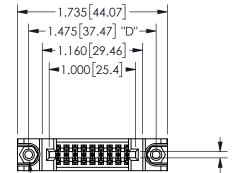

THIS IS A C.A.D. GENERATED DRAWING DO NOT MAKE MANUAL REVISIONS TO MASTER.

ISSUE NUMBER

ORIGINAL

1

-2x Ø.156[3.96]

CARD SLOT ACCEPTS
.054" [1.37] TO .070"[1.78]

<u>Contact Dimensions:</u>
520-P.C. Tail .030x.018(0.76x0.46) - Tail LG=.175(4.45)
.100 (2.54) Contact Spacing x .200 (5.08) Row Spacing

345/395 SERIES CARD EDGE CONNECTOR PART NUMBER: 345-018-520-888

EDAC INC TORONTO, ONTARIO CANADA

YOUR CONNECTION TO QUALITY & SERVICE

THESE DRAWINGS AND SPECIFICATIONS ARE THE PROPERTY OF EDAC INC.,AND SHALL NOT BE REPRODUCED,OR COPIED OR USED AS THE BASIS FOR THE MANUFACTURE OR SALE OF APPARATUS WITHOUT WRITTEN PERMISSION.