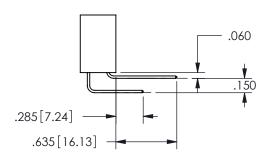

THIS IS A C.A.D. GENERATED DRAWING DO NOT MAKE MANUAL REVISIONS TO MASTER.

ISSUE NUMBER

ORIGINAL

1

-2x Ø.156[3.96]

CARD SLOT ACCEPTS
.054" [1.37] TO .070"[1.78]

<u>Contact Dimensions:</u>
520-P.C. Tail .030x.018(0.76x0.46) - Tail LG=.175(4.45)
.100 (2.54) Contact Spacing x .200 (5.08) Row Spacing

345/395 SERIES CARD EDGE CONNECTOR PART NUMBER: 345-018-520-888

EDAC INC TORONTO, ONTARIO CANADA

YOUR CONNECTION TO QUALITY & SERVICE

THESE DRAWINGS AND SPECIFICATIONS ARE THE PROPERTY OF EDAC INC.,AND SHALL NOT BE REPRODUCED,OR COPIED OR USED AS THE BASIS FOR THE MANUFACTURE OR SALE OF APPARATUS WITHOUT WRITTEN PERMISSION.