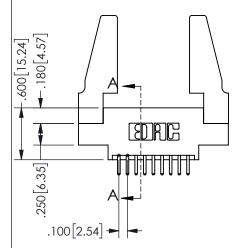

THIS IS A C.A.D. GENERATED DRAWING DO NOT MAKE MANUAL REVISIONS TO MASTER.

ISSUE NUMBER

ORIGINAL

1

-2x Ø.156[3.96]

CARD SLOT ACCEPTS
.054" [1.37] TO .070"[1.78]

<u>Contact Dimensions:</u>
520-P.C. Tail .030x.018(0.76x0.46) - Tail LG=.175(4.45)
.100 (2.54) Contact Spacing x .200 (5.08) Row Spacing

345/395 SERIES CARD EDGE CONNECTOR PART NUMBER: 345-018-520-888

EDAC INC TORONTO, ONTARIO CANADA

YOUR CONNECTION TO QUALITY & SERVICE

THESE DRAWINGS AND SPECIFICATIONS ARE THE PROPERTY OF EDAC INC.,AND SHALL NOT BE REPRODUCED,OR COPIED OR USED AS THE BASIS FOR THE MANUFACTURE OR SALE OF APPARATUS WITHOUT WRITTEN PERMISSION.