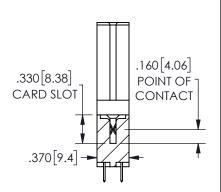

**SECTION A-A** 

ISSUE NUMBER ORIGINAL

1

**Contact Code 558** 

Contact Code 559

**Contact Code 560** 

INSULATOR MATERIAL: THERMOPLASTIC POLYESTER, UL 94V-0 DAP MATERIAL AVAILABLE UPON REQUEST

CONTACT MATERIAL; COPPER ALLOY CONTACT PLATING: GOLD ON THE MATING AREA, TIN PLATING ON THE CONTACT TAILS, NICKEL UNDERPLATE

## 345/395 SERIES CARD EDGE CONNECTOR CONTACT CODE 555,556,558,559,560 DIMENSIONS

YOUR CONNECTION TO QUALITY & SERVICE

**EDAC INC** TORONTO, ONTARIO CANADA

THESE DRAWINGS AND SPECIFICATIONS ARE THE PROPERTY OF EDAC INC.,AND SHALL NOT BE REPRODUCED, OR COPIED OR USED AS THE BASIS FOR THE MANUFACTURE OR SALE OF APPARATUS WITHOUT WRITTEN PERMISSION.