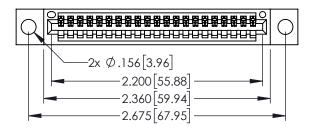

Contact Dimensions: 523-P.C. Tail .025 Sq.(0.64 Sq.) - Tail LG=.390(9.91) .100 (2.54) Contact Spacing x .200 (5.08) Row Spacing

- INSULATOR MATERIAL: THERMOPLASTIC PBT BLACK, UL 94V-0
- CONTACT MATERIAL; COPPER TIN ALLOY CONTACT PLATING: GOLD ON THE MATING AREA, TIN PLATING ON THE CONTACT TAILS, NICKEL UNDERPLATE

**Contact Code 558** 

Contact Code 559

Contact Code 560

INSULATOR MATERIAL: THERMOPLASTIC POLYESTER, UL 94V-0

DAP MATERIAL AVAILABLE UPON REQUEST

CONTACT MATERIAL; COPPER ALLOY CONTACT PLATING: GOLD ON THE MATING AREA, TIN PLATING ON THE CONTACT TAILS, NICKEL UNDERPLATE

345/395 SERIES CARD EDGE CONNECTOR CONTACT CODE 555,556,558,559,560 DIMENSIONS

YOUR CONNECTION TO QUALITY & SERVICE

ACAD REFERENCE NO. 345-ENG-MASTER DATE:MAY.16/2017 DRAWN: R.STA.MONICA 1:1 SHEET 2 OF 2