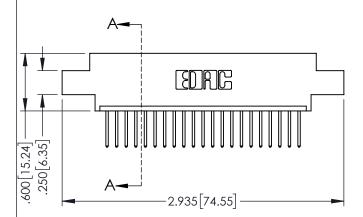

Contact Dimensions: 523-P.C. Tail .025 Sq.(0.64 Sq.) - Tail LG=.390(9.91) .100 (2.54) Contact Spacing x .200 (5.08) Row Spacing

- INSULATOR MATERIAL: THERMOPLASTIC PBT BLACK, UL 94V-0
- CONTACT MATERIAL; COPPER TIN ALLOY CONTACT PLATING: GOLD ON THE MATING AREA, TIN PLATING ON THE CONTACT TAILS, NICKEL UNDERPLATE

**Contact Code 558** 

Contact Code 559

Contact Code 560

INSULATOR MATERIAL: THERMOPLASTIC POLYESTER, UL 94V-0

DAP MATERIAL AVAILABLE UPON REQUEST

CONTACT MATERIAL; COPPER ALLOY CONTACT PLATING: GOLD ON THE MATING AREA, TIN PLATING ON THE CONTACT TAILS, NICKEL UNDERPLATE

345/395 SERIES CARD EDGE CONNECTOR CONTACT CODE 555,556,558,559,560 DIMENSIONS

YOUR CONNECTION TO QUALITY & SERVICE

ACAD REFERENCE NO. 345-ENG-MASTER DATE:MAY.16/2017 DRAWN: R.STA.MONICA 1:1 SHEET 2 OF 2