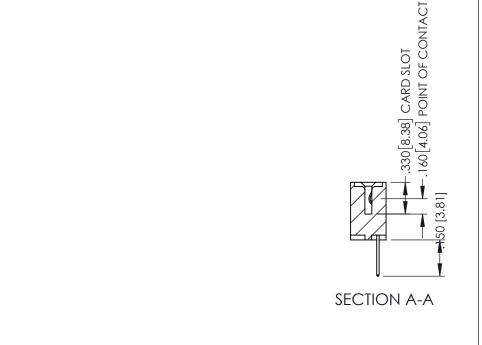

Contact Dimensions: 523-P.C. Tail .025 Sq.(0.64 Sq.) - Tail LG=.390(9.91) .100 (2.54) Contact Spacing x .200 (5.08) Row Spacing

- INSULATOR MATERIAL: THERMOPLASTIC PBT BLACK, UL 94V-0
- CONTACT MATERIAL; COPPER TIN ALLOY CONTACT PLATING: GOLD ON THE MATING AREA, TIN PLATING ON THE CONTACT TAILS, NICKEL UNDERPLATE

**Contact Code 558** 

Contact Code 559

Contact Code 560

INSULATOR MATERIAL: THERMOPLASTIC POLYESTER, UL 94V-0

DAP MATERIAL AVAILABLE UPON REQUEST

CONTACT MATERIAL; COPPER ALLOY CONTACT PLATING: GOLD ON THE MATING AREA, TIN PLATING ON THE CONTACT TAILS, NICKEL UNDERPLATE

345/395 SERIES CARD EDGE CONNECTOR CONTACT CODE 555,556,558,559,560 DIMENSIONS

YOUR CONNECTION TO QUALITY & SERVICE

ACAD REFERENCE NO. 345-ENG-MASTER DATE:MAY.16/2017 DRAWN: R.STA.MONICA 1:1 SHEET 2 OF 2