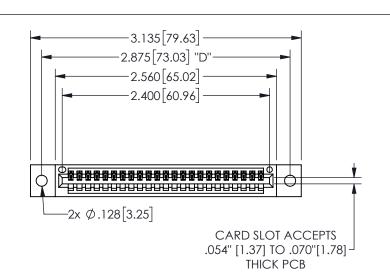

THIS IS A C.A.D. GENERATED DRAWING DO NOT MAKE MANUAL REVISIONS TO MASTER.

ISSUE NUMBER

ORIGINAL

1

.160 4.06 .330[8.38] POINT OF CARD SLOT CONTACT

.240[6.1] 600 15.24 250 [6.35] .100[2.54]

<u>Contact Dimensions:</u>
524-P.C. Tail .018 Sq.(0.46 Sq.) - Tail LG=.175(4.45)
.100 (2.54) Contact Spacing x .200 (5.08) Row Spacing

345/395 SERIES CARD EDGE CONNECTOR PART NUMBER: 345-023-524-402

YOUR CONNECTION TO QUALITY & SERVICE

**EDAC INC** TORONTO, ONTARIO CANADA

THESE DRAWINGS AND SPECIFICATIONS ARE THE PROPERTY OF EDAC INC.,AND SHALL NOT BE REPRODUCED, OR COPIED OR USED AS THE BASIS FOR THE MANUFACTURE OR SALE OF APPARATUS WITHOUT WRITTEN PERMISSION.