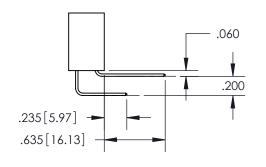

CONTACT MATERIAL; COPPER TIN ALLOY CONTACT PLATING: GOLD ON THE MATING AREA, TIN PLATING ON THE CONTACT TAILS, NICKEL UNDERPLATE

## 345/395 SERIES CARD EDGE CONNECTOR PART NUMBER: 345-029-559-604

YOUR CONNECTION TO QUALITY & SERVICE

**EDAC INC** TORONTO, ONTARIO CANADA

THESE DRAWINGS AND SPECIFICATIONS ARE THE PROPERTY OF EDAC INC.,AND SHALL NOT BE REPRODUCED, OR COPIED OR USED AS THE BASIS FOR THE MANUFACTURE OR SALE OF APPARATUS WITHOUT WRITTEN PERMISSION.

| ACAD REFERENCE NO.  | 345-ENG-MASTER   |
|---------------------|------------------|
| DRAWN: R.STA.MONICA | DATE:MAY.16/2017 |
| CHECKED:            | DATE:            |
| SCALE: 1:1          | SHEET 1 OF 2     |
| DRAWING NUMBER      | ISSUE            |
| 345-ENG-MASTER      | 1                |



ISSUE NUMBER ORIGINAL

1









**Contact Code 558** 

## Contact Code 559

Contact Code 560

- INSULATOR MATERIAL: THERMOPLASTIC POLYESTER, UL 94V-0
- DAP MATERIAL AVAILABLE UPON REQUEST
- CONTACT MATERIAL; COPPER ALLOY

CONTACT PLATING: GOLD ON THE MATING AREA, TIN PLATING ON THE CONTACT TAILS, NICKEL UNDERPLATE

\*FOR ALL OTHER SPECIFICATIONS REFER TO SHEET 3\*

## 345/395 SERIES CARD EDGE CONNECTOR CONTACT CODE 555,556,558,559,560 DIMENSIONS

YOUR CONNECTION TO QUALITY & SERVICE

**EDAC INC** TORONTO, ONTARIO CANADA

THESE DRAWINGS AND SPECIFICATIONS ARE THE PROPERTY OF EDAC INC.,AND SHALL NOT BE REPRODUCED, OR COPIED OR USED AS THE BASIS FOR THE MANUFACTURE OR SALE OF APPARATUS WITHOUT WRITTEN PERMISSION.

| ACAD REFERENCE NO.  | 345-ENG-MASTER   |
|---------------------|------------------|
| DRAWN: R.STA.MONI