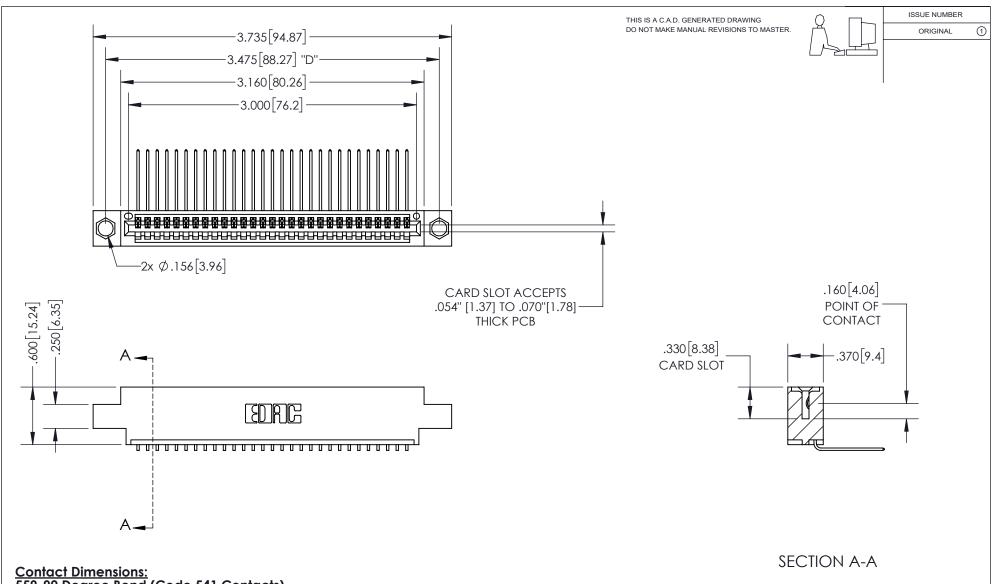

559-90 Degree Bend (Code 541 Contacts) See Sheet 2 for Contact Code 555, 556, 558, 559, 560 Dimensions

INSULATOR MATERIAL: THERMOPLASTIC PBT, UL 94V-0 CONTACT MATERIAL; COPPER TIN ALLOY CONTACT PLATING: GOLD ON THE MATING AREA, TIN PLATING ON THE CONTACT TAILS, NICKEL UNDERPLATE

## 345/395 SERIES CARD EDGE CONNECTOR PART NUMBER: 345-029-559-604

YOUR CONNECTION TO QUALITY & SERVICE

**EDAC INC** TORONTO, ONTARIO CANADA

THESE DRAWINGS AND SPECIFICATIONS ARE THE PROPERTY OF EDAC INC.,AND SHALL NOT BE REPRODUCED, OR COPIED OR USED AS THE BASIS FOR THE MANUFACTURE OR SALE OF APPARATUS WITHOUT WRITTEN PERMISSION.

## Contact Code 559

Contact Code 560

- INSULATOR MATERIAL: THERMOPLASTIC POLYESTER, UL 94V-0
- DAP MATERIAL AVAILABLE UPON REQUEST
- CONTACT MATERIAL; COPPER ALLOY

CONTACT PLATING: GOLD ON THE MATING AREA, TIN PLATING ON THE CONTACT TAILS, NICKEL UNDERPLATE