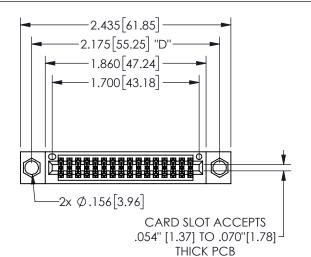

THIS IS A C.A.D. GENERATED DRAWING DO NOT MAKE MANUAL REVISIONS TO MASTER.

ISSUE NUMBER

ORIGINAL

1

Contact Dimensions: 541-Wire Wrap .025 Sq.(0.64 Sq.) - Tail LG=.750(19.05) .100 (2.54) Contact Spacing x .200 (5.08) Row Spacing 345/395 SERIES CARD EDGE CONNECTOR PART NUMBER: 345-032-541-504

EDAC INC TORONTO, ONTARIO CANADA

YOUR CONNECTION TO QUALITY & SERVICE

THESE DRAWINGS AND SPECIFICATIONS ARE THE PROPERTY OF EDAC INC.,AND SHALL NOT BE REPRODUCED, OR COPIED OR USED AS THE BASIS FOR THE MANUFACTURE OR SALE OF APPARATUS WITHOUT WRITTEN PERMISSION.