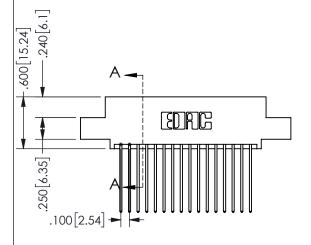

SECTION A-A

| .330[8.38]<br>CARD SLOT | .160[4.06]<br>POINT OF<br>CONTACT |
|-------------------------|-----------------------------------|
| .370[9.4]               |                                   |

ORIGINAL 1

ISSUE NUMBER

**Contact Code 558** 

Contact Code 559

Contact Code 560

- INSULATOR MATERIAL: THERMOPLASTIC POLYESTER, UL 94V-0 DAP MATERIAL AVAILABLE UPON REQUEST
- CONTACT MATERIAL; COPPER ALLOY

CONTACT PLATING: GOLD ON THE MATING AREA, TIN PLATING ON THE CONTACT TAILS, NICKEL UNDERPLATE

345/395 SERIES CARD EDGE CONNECTOR CONTACT CODE 555,556,558,559,560 DIMENSIONS

YOUR CONNECTION TO QUALITY & SERVICE

**EDAC INC** TORONTO, ONTARIO CANADA

THESE DRAWINGS AND SPECIFICATIONS ARE THE PROPERTY OF EDAC INC.,AND SHALL NOT BE REPRODUCED, OR COPIED OR USED AS THE BASIS FOR THE MANUFACTURE OR SALE OF APPARATUS WITHOUT WRITTEN PERMISSION.