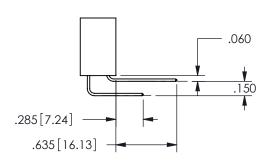

THIS IS A C.A.D. GENERATED DRAWING DO NOT MAKE MANUAL REVISIONS TO MASTER.

ISSUE NUMBER

ORIGINAL

1

Contact Dimensions: 541-Wire Wrap .025 Sq.(0.64 Sq.) - Tail LG=.750(19.05) .100 (2.54) Contact Spacing x .200 (5.08) Row Spacing 345/395 SERIES CARD EDGE CONNECTOR PART NUMBER: 345-032-541-504